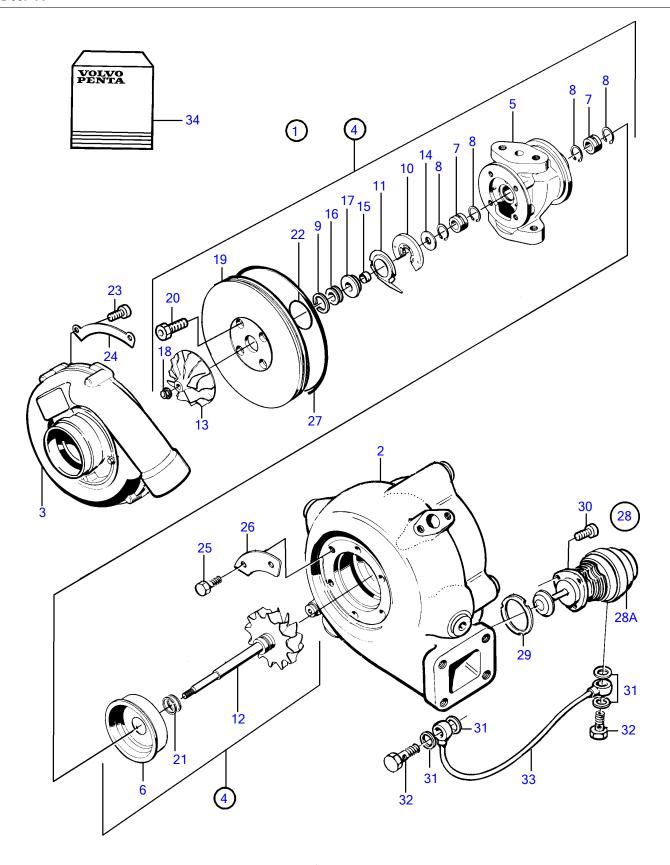

## TAMD63P-A

| REF | PART NO. |   | DESCRIPTION           | NOTES                           |
|-----|----------|---|-----------------------|---------------------------------|
| 1   | 3802127  | 1 | Turbocharger          | (3826913)                       |
|     |          |   |                       | (3827451)                       |
|     |          |   |                       | (3830094)                       |
| 2   |          | 1 | Turbine housing       |                                 |
| 3   |          | 1 | Compressor housing    |                                 |
| 4   |          | 1 | Rotor unit            |                                 |
| 5   |          | 1 | • • Bearing housing   |                                 |
| 6   |          | 1 | · · Shield            |                                 |
| 7   |          | 2 | • • Bushing           | Included in repair kit 3830711. |
| 8   |          | 4 | • • Lock ring         | Included in repair kit 3830711. |
| 9   |          | 1 | • • Piston ring       | Included in repair kit 3830711. |
| 10  |          | 1 | · · Thrust bearing    | Included in repair kit 3830711. |
| 11  |          | 1 | Oil deflector         | Included in repair kit 3830711. |
| 12  |          | 1 | • • Turbine rotor     |                                 |
| 13  |          | 1 | • • Compressor wheel  |                                 |
| 14  |          | 1 | Thrust collar         |                                 |
| 15  |          | 1 | · · Sleeve            |                                 |
| 16  |          | 1 | • • Bushing           |                                 |
| 17  |          | 1 | · · Seal              |                                 |
| 18  |          | 1 | • • Nut               | Included in repair kit 3830711. |
| 19  |          | 1 | • • Thrust plate      |                                 |
| 20  | 845829   | 4 | • • Screw             | Included in repair kit 3830711. |
| 21  |          | 2 | • • Piston ring       | Included in repair kit 3830711. |
| 22  | 05       | 1 | • • O-ring            | Included in repair kit 3830711. |
| 23  | 955270   | 6 | Hexagon screw         | Included in repair kit 3830711. |
| 24  | 05       | 3 | • Washer              | Included in repair kit 3830711. |
| 25  | 955269   |   | Hexagon screw         | Included in repair kit 3830711. |
| 26  | 0.170.10 | 3 | • Segment             | Included in repair kit 3830711. |
| 27  | 847643   | 1 | • O-ring              | Included in repair kit 3830711. |
| 28  | 3828598  | 1 | Valve, kit            |                                 |
| 28A | 00.4==0  | 1 | • • Valve             |                                 |
| 29  | 864778   | 1 | • • Gasket            |                                 |
| 30  | 942001   | 3 | • • Hex. socket screw |                                 |
| 31  | 947620   |   | • • Gasket            |                                 |
| 32  | 74033    | 2 | • • Hollow screw      |                                 |
| 33  | 3825126  | 1 | Pressure oil line     | (0.40500)                       |
| 34  | 866286   | 1 | Overhaul kit          | (849590)                        |
|     |          |   |                       |                                 |
|     |          |   |                       |                                 |
|     |          |   |                       |                                 |
|     |          |   |                       |                                 |
|     |          |   |                       |                                 |
|     |          |   |                       |                                 |
|     |          |   |                       |                                 |
|     |          |   |                       |                                 |
|     |          |   |                       |                                 |
|     |          |   |                       |                                 |
|     |          |   |                       |                                 |
|     |          |   |                       |                                 |
|     |          |   |                       |                                 |
|     |          |   |                       |                                 |
|     |          |   |                       |                                 |
|     |          |   |                       |                                 |
|     |          |   |                       |                                 |
|     |          |   |                       |                                 |
|     |          |   |                       |                                 |
|     |          |   |                       |                                 |
|     |          |   |                       |                                 |
|     |          |   |                       |                                 |
|     |          |   |                       |                                 |
|     |          |   |                       |                                 |
|     |          |   |                       |                                 |
|     |          |   |                       |                                 |