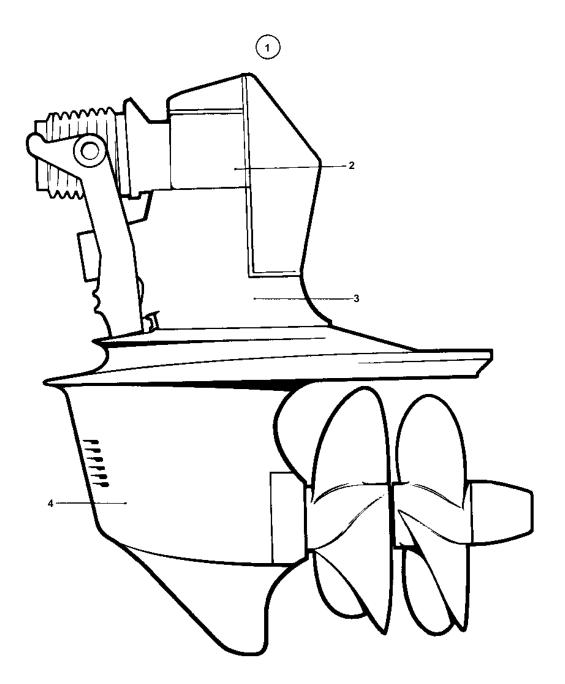

## DRIVE DP-A2

| REF | PART NO. | QTY | DESCRIPTION                                     | SEE S  | EC. | NOTES                                             |
|-----|----------|-----|-------------------------------------------------|--------|-----|---------------------------------------------------|
|     |          |     |                                                 |        |     |                                                   |
| 1   | 872784   | 1   | Drive                                           |        |     | RATIO 2,30:1. ALSO AVAILABLE AS AN EXCHANGE PART. |
|     | 3803195  | 1   | Drive, exchange                                 |        |     | Exchange unit                                     |
| 2   | 872013   | 1   | <ul> <li>Upper gear unit, UPPER GEAR</li> </ul> |        |     | . ALSO AVAILABLE AS AN EXCHANGE PART.             |
|     |          |     | UNIT                                            | 04C-26 | 600 |                                                   |
| 3   |          | 1   | INTERM HOUSING                                  | 04C-27 | 700 |                                                   |
|     |          |     |                                                 |        |     |                                                   |
|     |          |     |                                                 |        |     |                                                   |
| 4   | 872765   | 1   | Gear under                                      |        |     | RATIO 2,30:1. ALSO AVAILABLE AS AN EXCHANGE PART. |
|     | 3803184  | 1   | Gear under, exchange                            |        |     | Exchange unit                                     |
|     |          | V   |                                                 | 04C-28 | 800 |                                                   |
|     |          | X   | GASKET KITS                                     |        |     | SEE GROUP 10A                                     |
|     |          |     |                                                 |        |     |                                                   |
|     |          |     |                                                 |        |     |                                                   |
|     |          |     |                                                 |        |     |                                                   |
|     |          |     |                                                 |        |     |                                                   |
|     |          |     |                                                 |        |     |                                                   |
|     |          |     |                                                 |        |     |                                                   |
|     |          |     |                                                 |        |     |                                                   |
|     |          |     |                                                 |        |     |                                                   |
|     |          |     |                                                 |        |     |                                                   |
|     |          |     |                                                 |        |     |                                                   |
|     |          |     |                                                 |        |     |                                                   |
|     |          |     |                                                 |        |     |                                                   |
|     |          |     |                                                 |        |     |                                                   |
|     |          |     |                                                 |        |     |                                                   |
|     |          |     |                                                 |        |     |                                                   |
|     |          |     |                                                 |        |     |                                                   |
|     |          |     |                                                 |        |     |                                                   |
|     |          |     |                                                 |        |     |                                                   |
|     |          |     |                                                 |        |     |                                                   |
|     |          |     |                                                 |        |     |                                                   |
|     |          |     |                                                 |        |     |                                                   |
|     |          |     |                                                 |        |     |                                                   |
|     |          |     |                                                 |        |     |                                                   |
|     |          |     |                                                 |        |     |                                                   |
|     |          |     |                                                 |        |     |                                                   |
|     |          |     |                                                 |        |     |                                                   |
|     |          |     |                                                 |        |     |                                                   |
|     |          |     |                                                 |        |     |                                                   |
|     |          |     |                                                 |        |     |                                                   |
|     |          |     |                                                 |        |     |                                                   |
|     |          |     |                                                 |        |     |                                                   |
|     |          |     |                                                 |        |     |                                                   |
|     |          |     |                                                 |        |     |                                                   |
|     |          |     |                                                 | 0069   |     | Und: 22 NOV 2005                                  |