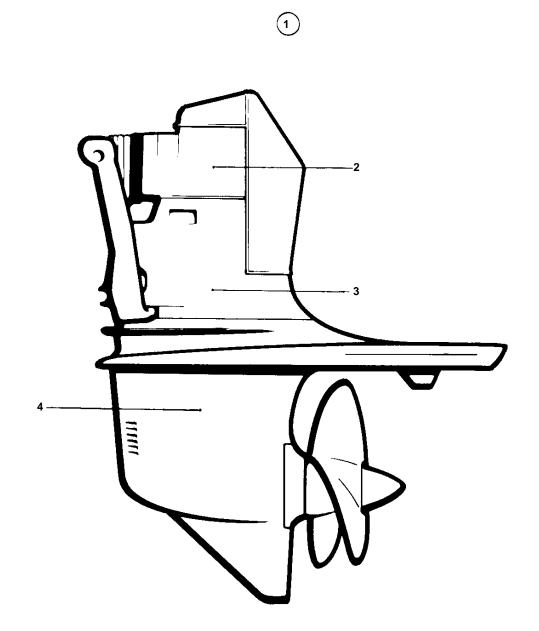

## DRIVE SP-A2

| REF | PART NO.  | QTY | DESCRIPTION                      |   | SEE SEC. | NOTES                               |
|-----|-----------|-----|----------------------------------|---|----------|-------------------------------------|
| 1   | 872203    | 1   |                                  |   | 3EE 3EC. | ALSO AVAILABLE AS AN EXCHANGE PART. |
|     | 3803169   | 1   | Drive, exchange                  | - |          | Exchange unit                       |
| 2   | 872013    | 1   | Upper gear unit, UPPER GEAR UNIT |   |          | ALSO AVAILABLE AS AN EXCHANGE PART. |
|     |           |     |                                  |   | 04C-1350 |                                     |
| 3   |           | 1   | INTERM HOUSING                   |   | 04C-1400 |                                     |
| 4   | 854635    | 1   | Gear under, LOWER GEAR UNIT      |   |          | ALSO AVAILABLE AS AN EXCHANGE PART. |
|     | 3803154   | 1   | Gear under, exchange             |   |          | Exchange unit                       |
|     |           |     |                                  |   | 04C-1525 |                                     |
|     |           | Х   | GASKET KITS                      |   |          | SEE GROUP 10A                       |
|     |           |     |                                  |   |          |                                     |
|     |           |     |                                  |   |          |                                     |
|     |           |     |                                  |   |          |                                     |
|     |           |     |                                  |   |          |                                     |
|     |           |     |                                  |   |          |                                     |
|     |           |     |                                  |   |          |                                     |
|     |           |     |                                  |   |          |                                     |
|     |           |     |                                  |   |          |                                     |
|     |           |     |                                  |   |          |                                     |
|     |           |     |                                  |   |          |                                     |
|     |           |     |                                  |   |          |                                     |
|     |           |     |                                  |   |          |                                     |
|     |           |     |                                  |   |          |                                     |
|     |           |     |                                  |   |          |                                     |
|     |           |     |                                  |   |          |                                     |
|     |           |     |                                  |   |          |                                     |
|     |           |     |                                  |   |          |                                     |
|     |           |     |                                  |   |          |                                     |
|     |           |     |                                  |   |          |                                     |
|     |           |     |                                  |   |          |                                     |
|     |           |     |                                  |   |          |                                     |
|     |           |     |                                  |   |          |                                     |
|     |           |     |                                  |   |          |                                     |
|     |           |     |                                  |   |          |                                     |
|     |           |     |                                  |   |          |                                     |
|     |           |     |                                  |   |          |                                     |
|     |           |     |                                  |   |          |                                     |
|     |           |     |                                  |   |          |                                     |
|     |           |     |                                  |   |          |                                     |
|     |           |     |                                  |   |          |                                     |
|     |           |     |                                  |   |          |                                     |
|     |           |     |                                  |   |          |                                     |
|     |           |     |                                  |   |          |                                     |
|     |           |     |                                  |   |          |                                     |
|     |           |     |                                  |   |          |                                     |
|     |           |     |                                  |   |          |                                     |
|     |           |     |                                  |   |          |                                     |
|     |           |     |                                  |   |          |                                     |
|     |           |     |                                  |   |          |                                     |
|     |           |     |                                  |   |          |                                     |
|     |           |     |                                  |   |          |                                     |
|     |           |     |                                  |   |          |                                     |
|     |           |     |                                  |   |          |                                     |
|     |           |     |                                  |   |          |                                     |
|     |           |     |                                  |   |          |                                     |
|     |           |     |                                  |   |          |                                     |
|     |           |     |                                  |   |          |                                     |
|     |           |     |                                  |   |          |                                     |
|     |           |     |                                  |   |          |                                     |
|     | 10 040 04 |     |                                  |   |          | Lind: 22 NOV 2005                   |