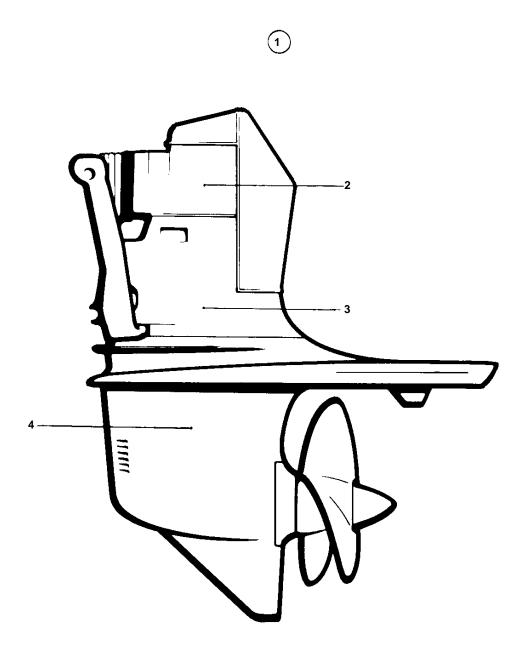

## DRIVE SP-C

| REF | PART NO. | QTY | DESCRIPTION                   | SEE SE  | C. NOTES                                         |
|-----|----------|-----|-------------------------------|---------|--------------------------------------------------|
| 1   | 872200   |     |                               |         | RATIO 1,61:1. ALSO AVAILABLE AS AN               |
|     | 0.2200   |     |                               |         | EXCHANGE PART.                                   |
|     |          |     |                               |         | REPL BY 872856                                   |
| 2   | 872013   | 1   | · Upper gear unit, UPPER GEAR |         | . ALSO AVAILABLE AS AN EXCHANGE PART.            |
| _   | 0.20.0   |     | UNIT                          |         | 17/2007(7/112/1322 7/07/11/22/07/11/102 17/11/11 |
|     |          |     | 5                             | 04C-153 | 30                                               |
| 3   |          | 1   | · INTERM HOUSING              | 04C-153 | 35                                               |
| 4   | 854635   | 1   | Gear under, LOWER GEAR UNIT   |         | RATIO 1,61:1. ALSO AVAILABLE AS AN               |
|     |          |     |                               |         | EXCHANGE PART.                                   |
|     | 3803154  | 1   | Gear under, exchange          |         | Exchange unit                                    |
|     |          |     | , ,                           | 04C-154 | 40                                               |
|     |          | Х   | GASKET KITS                   |         | SEE GROUP 10A                                    |
|     |          |     |                               |         |                                                  |
|     |          |     |                               |         |                                                  |
|     |          |     |                               |         |                                                  |
|     |          |     |                               |         |                                                  |
|     |          |     |                               |         |                                                  |
|     |          |     |                               |         |                                                  |
|     |          |     |                               |         |                                                  |
|     |          |     |                               |         |                                                  |
|     |          |     |                               |         |                                                  |
|     |          |     |                               |         |                                                  |
|     |          |     |                               |         |                                                  |
|     |          |     |                               |         |                                                  |
|     |          |     |                               |         |                                                  |
|     |          |     |                               |         |                                                  |
|     |          |     |                               |         |                                                  |
|     |          |     |                               |         |                                                  |
|     |          |     |                               |         |                                                  |
|     |          |     |                               |         |                                                  |
|     |          |     |                               |         |                                                  |
|     |          |     |                               |         |                                                  |
|     |          |     |                               |         |                                                  |
|     |          |     |                               |         |                                                  |
|     |          |     |                               |         |                                                  |
|     |          |     |                               |         |                                                  |
|     |          |     |                               |         |                                                  |
|     |          |     |                               |         |                                                  |
|     |          |     |                               |         |                                                  |
|     |          |     |                               |         |                                                  |
|     |          |     |                               |         |                                                  |
|     |          |     |                               |         |                                                  |
|     |          |     |                               |         |                                                  |
|     |          |     |                               |         |                                                  |
|     |          |     |                               |         |                                                  |
|     |          |     |                               |         |                                                  |
|     |          |     |                               |         |                                                  |
|     |          |     |                               |         |                                                  |
|     |          |     |                               |         |                                                  |
|     |          |     |                               |         |                                                  |
|     |          |     |                               |         |                                                  |
|     |          |     |                               |         |                                                  |
|     |          |     |                               |         |                                                  |
|     |          |     |                               |         |                                                  |
|     |          |     |                               |         |                                                  |
|     |          |     |                               |         |                                                  |
|     |          |     |                               |         |                                                  |
|     |          |     |                               |         |                                                  |
|     |          |     |                               |         |                                                  |
|     |          |     |                               |         |                                                  |
|     |          |     |                               |         |                                                  |
|     |          |     |                               |         |                                                  |
|     |          |     |                               |         |                                                  |
|     |          |     |                               |         |                                                  |
|     |          |     |                               |         |                                                  |