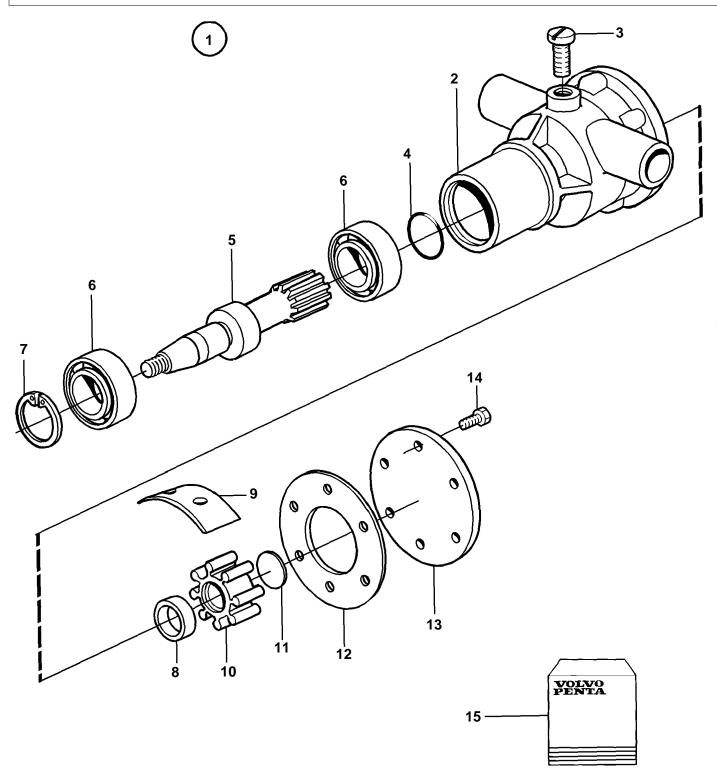

## MD22P-B, TMD22-B, TMD22P-C, TAMD22P

| REF      | PART NO.         | ΟΤΛ | DESCRIPTION                                        |       | NOTES                                                                                      |
|----------|------------------|-----|----------------------------------------------------|-------|--------------------------------------------------------------------------------------------|
| 1        | 3582510          | 1   | Sea water pump                                     |       | NULEO                                                                                      |
| 2        | 5562510          | 1   | Housing                                            |       |                                                                                            |
| 3        | 860201           | 1   | Screw                                              |       | Included in repair kit 876829.                                                             |
| 4        | 860237           | 1   | • O-ring                                           |       | Included in repair kit 876829.                                                             |
| 5        | 3582511          | 1   | Shaft                                              |       |                                                                                            |
| 6        | 860202           | 2   | Bearing                                            |       | Included in repair kit 876829.                                                             |
| 7        | 3581085          | 1   | Lock ring                                          |       | Included in repair kit 876829.                                                             |
| 8        | 860236           | 1   | Sealing ring                                       |       | Included in repair kit 876829.                                                             |
| 9        | 827010           | 1   | • Cam                                              |       | Included in repair kit 876829.                                                             |
| 10       | 004704           | 1   | Impeller     Sociar weather                        |       | Included in impeller kit Included in repair kit 876829.                                    |
| 11<br>12 | 804781<br>826244 | 1   | <ul> <li>Sealing washer</li> <li>Gasket</li> </ul> |       | Included in repair kit 876829.<br>Included in impeller kit. Included in repair kit 876829. |
| 13       | 3582592          | 1   | Cover                                              |       | Included in repair kit 876829.                                                             |
| 14       | 841693           | 6   | Screw                                              |       | Included in repair kit 876829.                                                             |
| 15       | 3862281          | 1   | Impeller kit                                       |       |                                                                                            |
|          | 876829           | 1   | Repair kit                                         |       |                                                                                            |
|          |                  |     |                                                    |       |                                                                                            |
|          |                  |     |                                                    |       |                                                                                            |
|          |                  |     |                                                    |       |                                                                                            |
|          |                  |     |                                                    |       |                                                                                            |
|          |                  |     |                                                    |       |                                                                                            |
|          |                  |     |                                                    |       |                                                                                            |
|          |                  |     |                                                    |       |                                                                                            |
|          |                  |     |                                                    |       |                                                                                            |
|          |                  |     |                                                    |       |                                                                                            |
|          |                  |     |                                                    |       |                                                                                            |
|          |                  |     |                                                    |       |                                                                                            |
|          |                  |     |                                                    |       |                                                                                            |
|          |                  |     |                                                    |       |                                                                                            |
|          |                  |     |                                                    |       |                                                                                            |
|          |                  |     |                                                    |       |                                                                                            |
|          |                  |     |                                                    |       |                                                                                            |
|          |                  |     |                                                    |       |                                                                                            |
|          |                  |     |                                                    |       |                                                                                            |
|          |                  |     |                                                    |       |                                                                                            |
|          |                  |     |                                                    |       |                                                                                            |
|          |                  |     |                                                    |       |                                                                                            |
|          |                  |     |                                                    |       |                                                                                            |
|          |                  |     |                                                    |       |                                                                                            |
|          |                  |     |                                                    |       |                                                                                            |
|          |                  |     |                                                    |       |                                                                                            |
|          |                  |     |                                                    |       |                                                                                            |
|          |                  |     |                                                    |       |                                                                                            |
|          |                  |     |                                                    |       |                                                                                            |
|          |                  |     |                                                    |       |                                                                                            |
|          |                  |     |                                                    |       |                                                                                            |
|          |                  |     |                                                    |       |                                                                                            |
|          |                  |     |                                                    |       |                                                                                            |
|          |                  |     |                                                    |       |                                                                                            |
|          |                  |     |                                                    |       |                                                                                            |
|          |                  |     |                                                    |       |                                                                                            |
|          |                  |     |                                                    |       |                                                                                            |
|          |                  |     |                                                    |       |                                                                                            |
|          |                  |     |                                                    |       |                                                                                            |
|          |                  |     |                                                    |       |                                                                                            |
|          |                  |     |                                                    |       |                                                                                            |
|          |                  |     |                                                    |       |                                                                                            |
|          |                  |     |                                                    |       |                                                                                            |
|          |                  |     |                                                    |       |                                                                                            |
|          |                  |     |                                                    |       |                                                                                            |
|          |                  |     |                                                    |       |                                                                                            |
|          |                  |     |                                                    |       |                                                                                            |
|          | 40 00 04 44      | •   | •                                                  | 40770 |                                                                                            |