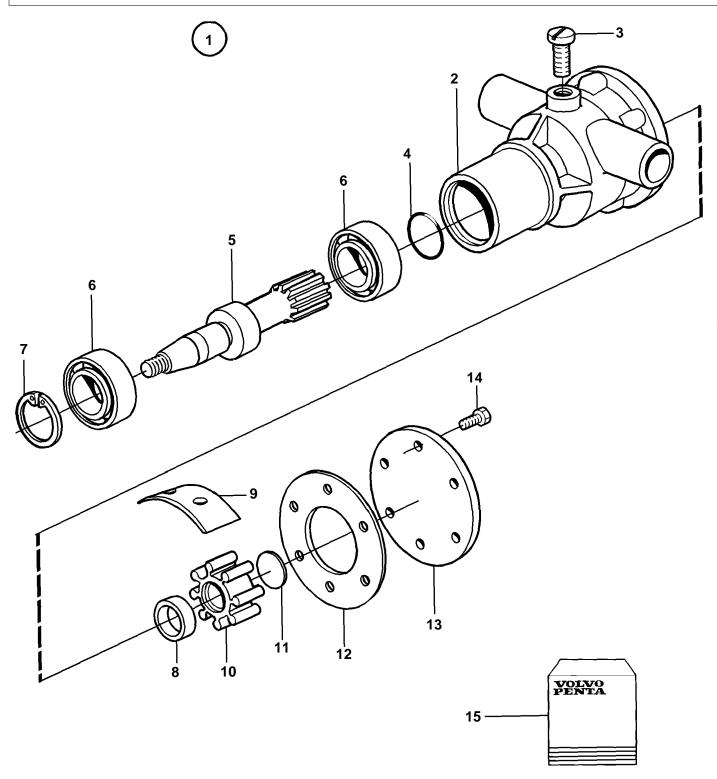

## MD22P-B, TMD22-B, TMD22P-C, TAMD22P

| <b>REF</b> 1 2 | <b>PART NO.</b> 3580946 | QTY | DESCRIPTION                                        | SEE SEC.     | NOTES                                                                                                |
|----------------|-------------------------|-----|----------------------------------------------------|--------------|------------------------------------------------------------------------------------------------------|
| 2              |                         | 1   | Sea water pump                                     |              |                                                                                                      |
| <u></u>        |                         | 1   | Housing                                            |              |                                                                                                      |
| 3              | 860201                  | 1   | Screw                                              |              | Included in repair kit 876829.                                                                       |
| 4              | 860237                  | 1   | O-ring                                             |              | Included in repair kit 876829.                                                                       |
| 5              | 3581086                 | 1   | Shaft                                              |              |                                                                                                      |
| 6              | 860202                  | 2   | Bearing                                            |              | Included in repair kit 876829.                                                                       |
| 7              |                         | 1   | Lock ring                                          |              | Included in repair kit 876829.                                                                       |
| 8              | 860236                  | 1   | Sealing ring                                       |              | Included in repair kit 876829.                                                                       |
| 9              | 827010                  | 1   | • Cam                                              |              | Included in repair kit 876829.                                                                       |
| 10             | 004704                  | 4   | Impeller                                           |              | Included in impeller kit Included in repair kit 876829.                                              |
| 11<br>12       | 804781<br>826244        | 1   | <ul> <li>Sealing washer</li> <li>Gasket</li> </ul> |              | Included in repair kit 876829.<br>(6611452). Included in impeller kit Included in repair kit 876829. |
| 12             | 860204                  | 1   | · Cover                                            |              | Included in repair kit 876829.                                                                       |
| 14             | 841693                  |     | Screw                                              |              | Included in repair kit 876829.                                                                       |
| 15             | 3856039                 | 1   | Impeller kit                                       |              |                                                                                                      |
|                | 0000000                 | •   | Bulletin P-26-6-2                                  | P-26-6-2-EN  | Impeller kits                                                                                        |
| 15             | 876829                  | 1   | Repair kit                                         | 1 20 0 2 211 |                                                                                                      |
|                |                         |     |                                                    |              |                                                                                                      |