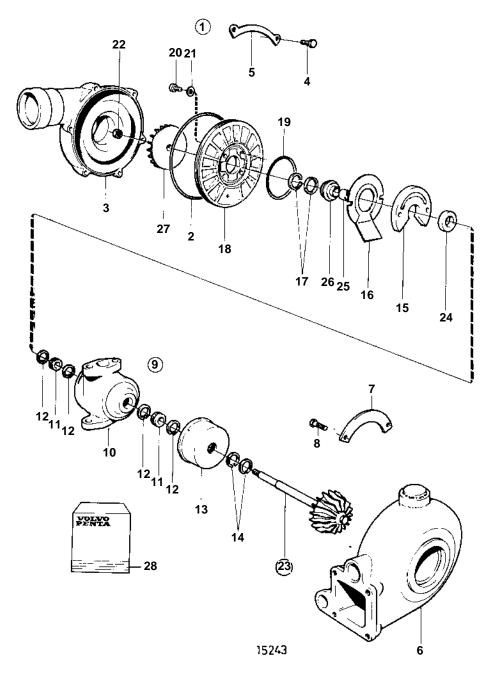

## Turbocharger, Components: 861260

| REF      | PART NO. |   | DESCRIPTION                       | NOTES               |        |
|----------|----------|---|-----------------------------------|---------------------|--------|
| 1        | 861260   | 1 | Turbo                             |                     |        |
|          | 3802070  | 1 | Turbocharger, exch                | Exchange unit       |        |
| 2        | 838567   | 1 | • O-ring                          | Included in overhau | ul kit |
| 3        |          | 1 | Housing                           |                     |        |
| 4        | 858661   | 8 | Screw                             | Included in overhau | ul kit |
| 5        |          | 4 | Segment                           | Included in overhau |        |
| 6        |          | 1 | Turbine housing                   |                     |        |
| 7        |          | 3 | Segment                           | Included in overhau | ul kit |
|          | 055000   |   | - Segment                         |                     |        |
| 8        | 955293   | 6 | Screw                             |                     |        |
| 9        |          | 1 | Rotor unit                        |                     |        |
| 10       |          | 1 | · · · Bearing housing             |                     |        |
| 11       |          | 2 | • • Bushing                       | Included in overhau |        |
| 12       |          | 4 | · · Lock ring                     | Included in overhau | ul ki  |
| 13       |          | 1 | Heat shield                       |                     |        |
| 14       |          | 2 |                                   | Included in overhau | ul ki  |
| 15       |          | 1 | · · Bearing                       | Included in overhau |        |
| 16       |          | 1 | Oil deflector                     | Included in overhau |        |
| 17       |          | 1 | Piston ring                       | Included in overhau |        |
|          | 1        |   |                                   |                     | urKl   |
| 18       |          | 1 | · · Cover                         | <b>   </b>          |        |
| 19       |          | 1 | · · O-ring                        | Included in overhau |        |
| 20       |          | 4 | · · Screw                         | Included in overhau | ul ki  |
| 21       |          | 4 | · · Washer                        |                     |        |
| 22       |          | 1 | • • Nut                           | Included in overhau | ul ki  |
| 23       |          | 1 | Rotor kit                         |                     |        |
| 24       |          | 1 | • • • Thrust ring                 |                     |        |
| 25       |          | 1 | · · · Sleeve                      |                     |        |
| 26       |          | 1 | · · · Seal                        |                     |        |
|          |          |   |                                   |                     |        |
| 27<br>28 | 861501   | 1 | · · · Compressor wheel Repair kit | SEE GROUP 99        |        |
|          |          |   |                                   |                     |        |
|          |          |   |                                   |                     |        |