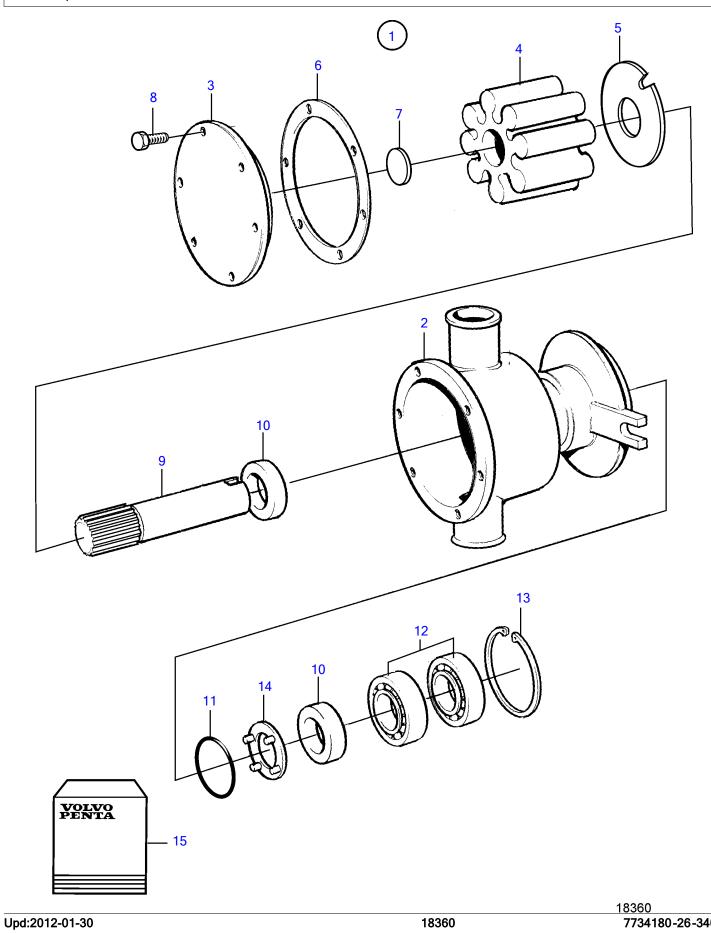

## KAD42P-A, KAMD42P-A

| REF | PART NO. | QTY | DESCRIPTION      | NOTES                     |
|-----|----------|-----|------------------|---------------------------|
| 1   | 3581558  | 1   | Sea water pump   | Repl by 3583115           |
| 2   |          | 1   | • Housing        |                           |
| 3   | 3581617  | 1   | Cardboard tube   | Included in overhaul kit. |
| 4   |          |     | • Impeller       | Included in impeller kit. |
| 6   | 3581618  | 1   |                  | Included in impeller kit. |
| 7   | 827019   | 1   | • Washer         | Included in impeller kit. |
| 8   | 841693   | 6   | • Screw          | Included in overhaul kit. |
| 9   |          | 1   | • Shaft          | Included in overhaul kit. |
| 10  | 827247   | 2   | Sealing ring     | Included in overhaul kit. |
| 11  | 960166   | 1   | • O-ring         | Included in overhaul kit. |
| 12  | 11010    | 2   | Ball bearing     | Included in overhaul kit. |
| 13  | 914523   | 1   | • Snap ring      | Included in overhaul kit. |
| 14  | 844580   | 1   | • Support washer | moraded in overridar kit. |
| 15  | 877373   | 1   | Repair kit       | See group 99              |
| 13  | 3841697  | 1   | Impeller kit     | See group 99              |
|     | 3041037  |     | impelier kit     | See group 99              |
|     |          |     |                  |                           |
|     |          |     |                  |                           |
|     |          |     |                  |                           |
|     |          |     |                  |                           |
|     |          |     |                  |                           |
|     |          |     |                  |                           |
|     |          |     |                  |                           |
|     |          |     |                  |                           |
|     |          |     |                  |                           |
|     |          |     |                  |                           |
|     |          |     |                  |                           |
|     |          |     |                  |                           |
|     |          |     |                  |                           |
|     |          |     |                  |                           |
|     |          |     |                  |                           |
|     |          |     |                  |                           |
|     |          |     |                  |                           |
|     |          |     |                  |                           |
|     |          |     |                  |                           |
|     |          |     |                  |                           |
|     |          |     |                  |                           |
|     |          |     |                  |                           |
|     |          |     |                  |                           |
|     |          |     |                  |                           |
|     |          |     |                  |                           |
|     |          |     |                  |                           |
|     |          |     |                  |                           |
|     |          |     |                  |                           |
|     |          |     |                  |                           |
|     |          |     |                  |                           |
|     |          |     |                  |                           |
| 1   |          |     |                  |                           |
| 1   |          |     |                  |                           |
| 1   |          |     |                  |                           |
| 1   |          |     |                  |                           |
|     |          |     |                  |                           |
|     |          |     |                  |                           |
|     |          |     |                  |                           |
| 1   |          |     |                  |                           |
| 1   |          |     |                  |                           |
| 1   |          |     |                  |                           |
| 1   |          |     |                  |                           |
|     |          |     |                  |                           |
|     |          |     |                  |                           |
|     |          |     |                  |                           |
|     |          |     |                  |                           |
|     |          |     |                  |                           |
|     |          |     |                  |                           |
| 1   |          |     |                  |                           |
|     |          |     |                  |                           |
|     |          |     |                  |                           |
|     |          |     |                  |                           |