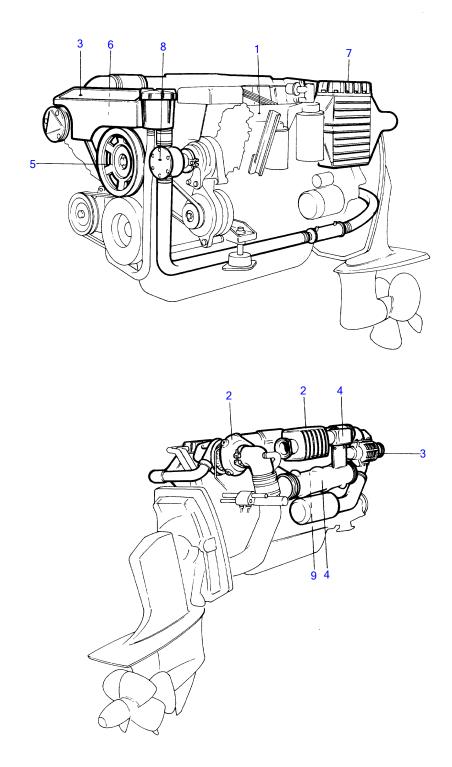

## KAD42A

| REF | QTY | DESCRIPTION                                                | SEE SEC. |
|-----|-----|------------------------------------------------------------|----------|
| 1   | 1   | inlet- and exhaust manifold with installation components   | 20698    |
| 2   | 1   | turbo and air filter with installation components          | 20699    |
| 3   | 1   | compressor and belt protector with installation components | 20702    |
| 4   | 1   | heat exchanger with installation components                | 20704    |
| 5   | 1   | circulation pump with installation components              | 20705    |
| 6   | 1   | thermostat housing with installation components            | 20706    |
| 7   | 1   | after cooler with installation components                  | 20707    |
| 8   | 1   | sea water pump with installation components                | 20694    |
| 9   | 1   | oil cooler with installation components                    | 20696    |
|     |     |                                                            |          |