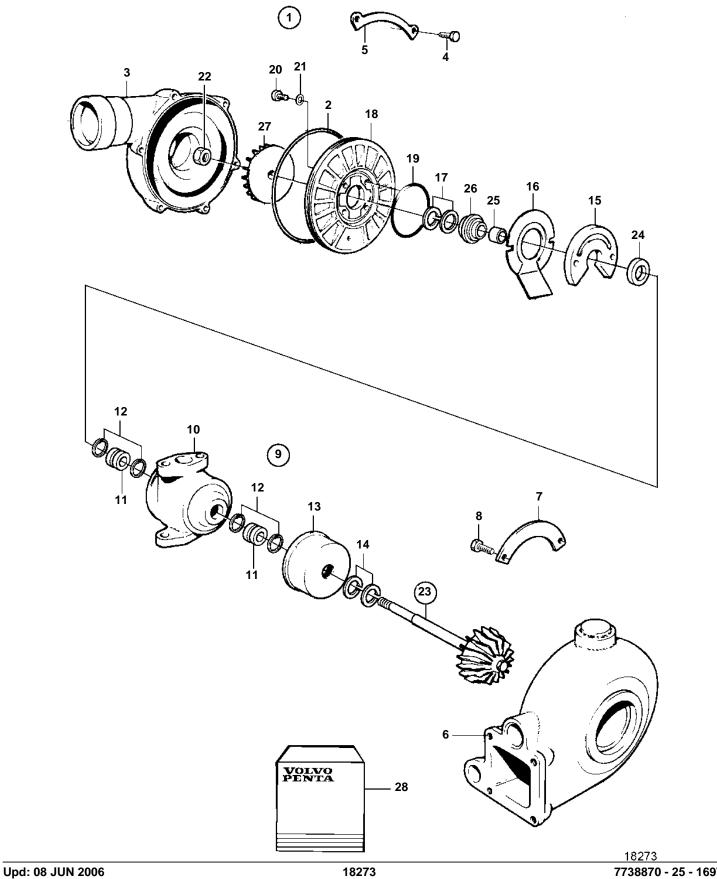

## TAMD42WJ-A, KAMD43P-A, KAD43P-A, KAMD44P-A, KAD44P-A, KAMD44P-B, KAD44P-B, KAMD44P-C, KAD44P-C, KAMD300-A, KAD300-A

| REF      |         | QTY      | DESCRIPTION            | NOTES                               |
|----------|---------|----------|------------------------|-------------------------------------|
| 1        | 861260  | 1        | Turbo                  |                                     |
|          | 3802070 | 1        | Turbocharger, exch     | Exchange unit                       |
| 2        | 838567  |          | · O-ring               | Included in overhaul kit.           |
| 3        |         | 1        |                        |                                     |
| 4        | 955270  |          | · Screw                | (858661). Included in overhaul kit. |
| 5        |         | 4        |                        | Included in overhaul kit.           |
| 6        |         |          | Turbine housing        |                                     |
| 7        |         |          | • Segment              | Included in overhaul kit.           |
| 8        | 955293  | 6        | • Screw                |                                     |
| 9        |         | 1        | • Rotor unit           |                                     |
| 10       |         | 1        | Bearing housing        | La alcoda di Santonala and 186      |
| 11<br>12 |         |          | · · Bushing            | Included in overhaul kit.           |
| 13       |         | 4        | Lock ring Heat shield  | Included in overhaul kit.           |
| 14       |         | 2        |                        | Included in overhaul kit.           |
| 15       |         |          | Bearing                | Included in overhaul kit.           |
| 16       |         | 1        |                        | Included in overhaul kit.           |
| 17       |         |          | Piston ring            | Included in overhaul kit.           |
| 18       |         | 1        |                        | moluded in Overnaul kit.            |
| 19       |         | 1        | · · O-ring             | Included in overhaul kit.           |
| 20       |         |          | · · Screw              | Included in overhaul kit.           |
| 21       |         |          | · · Washer             | ordod iii ovoiliddi Nit.            |
| 22       |         |          | · · Nut                | Included in overhaul kit.           |
| 23       |         | <u>-</u> |                        |                                     |
| 24       |         |          | · · · Thrust ring      |                                     |
| 25       |         | 1        |                        |                                     |
| 26       |         |          | · · · Seal             |                                     |
| 27       |         | 1        | · · · Compressor wheel |                                     |
| 28       | 3827366 | 1        | · · · Repair kit       |                                     |
|          | 861501  | 1        | Repair kit             | SEE GROUP 99                        |
|          |         |          |                        |                                     |
|          |         |          |                        |                                     |