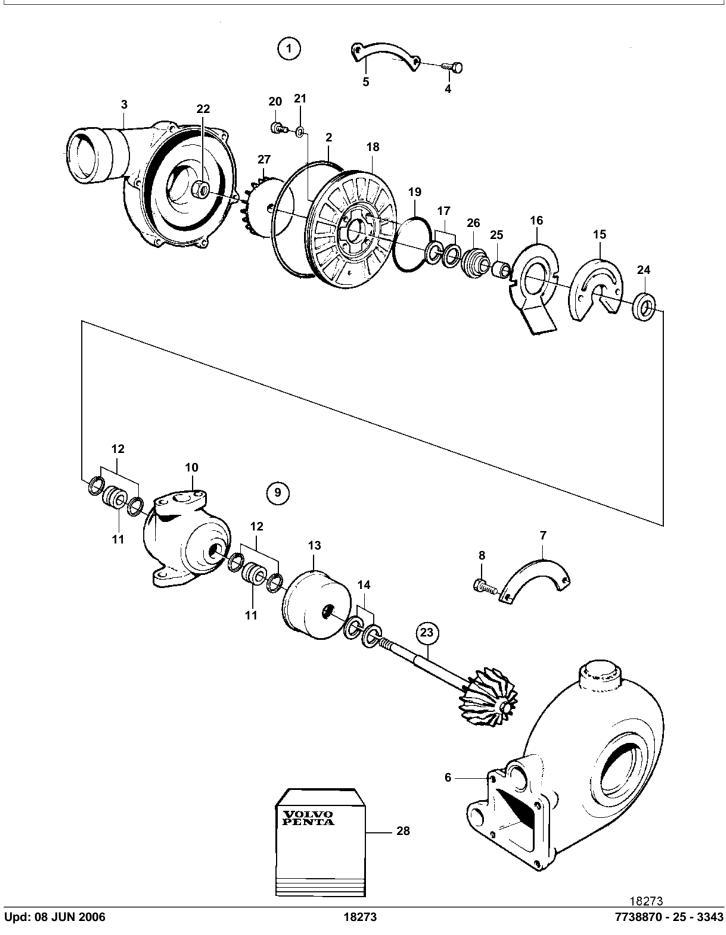

## KAD32P-A

| REF      | PART NO. | ΟΤΥ | DESCRIPTION                | NOTES                               |
|----------|----------|-----|----------------------------|-------------------------------------|
| 1        | 3581528  | 1   | Turbo                      |                                     |
|          | 3802082  | 1   | Turbocharger, exch         | Exchange unit                       |
| 2        | 838567   | 1   | • O-ring                   | Included in overhaul kit.           |
| 3        |          | 1   | Housing                    |                                     |
| 4        | 955270   | 8   | · Screw                    | (858661). Included in overhaul kit. |
| 5        |          | 4   | Segment                    | Included in overhaul kit.           |
| 6        |          | 1   | Turbine housing            |                                     |
| 7        |          | 3   |                            | Included in overhaul kit.           |
| 8        | 955293   | 6   | Screw                      |                                     |
| 9        |          | 1   | Rotor unit Bossing housing |                                     |
| 10       |          | 2   | Bearing housing Bushing    | Included in overhaul kit.           |
| 12       |          | 4   | Lock ring                  | Included in overhaul kit.           |
| 13       |          | 1   | Heat shield                |                                     |
| 14       |          | 2   | Piston ring                | Included in overhaul kit.           |
| 15       |          | 1   | · · Thrust bearing         | Included in overhaul kit.           |
| 16       |          | 1   | · · Oil deflector          | Included in overhaul kit.           |
| 17       |          | 1   |                            | Included in overhaul kit.           |
| 18       |          | 1   | · · Cover                  |                                     |
| 19       |          | 1   | · · O-ring                 | Included in overhaul kit.           |
| 20       | 845829   | 4   | · · Screw                  |                                     |
| 21       |          | 4   | · · Washer                 | Included in overhaul kit.           |
| 22       |          | 1   | • • Nut                    | Included in overhaul kit.           |
| 23       |          | 1   | Rotor kit                  |                                     |
| 24       |          | 1   | · · · Thrust ring          |                                     |
| 25       |          | 1   | · · · Sleeve · · · Seal    |                                     |
| 26<br>27 |          | 1   |                            |                                     |
| 27       | 3827366  | 1   | · · · Repair kit           |                                     |
| 20       | 861501   | 1   |                            |                                     |
|          |          |     |                            |                                     |
|          |          |     |                            |                                     |
| 11       | 1        |     |                            |                                     |