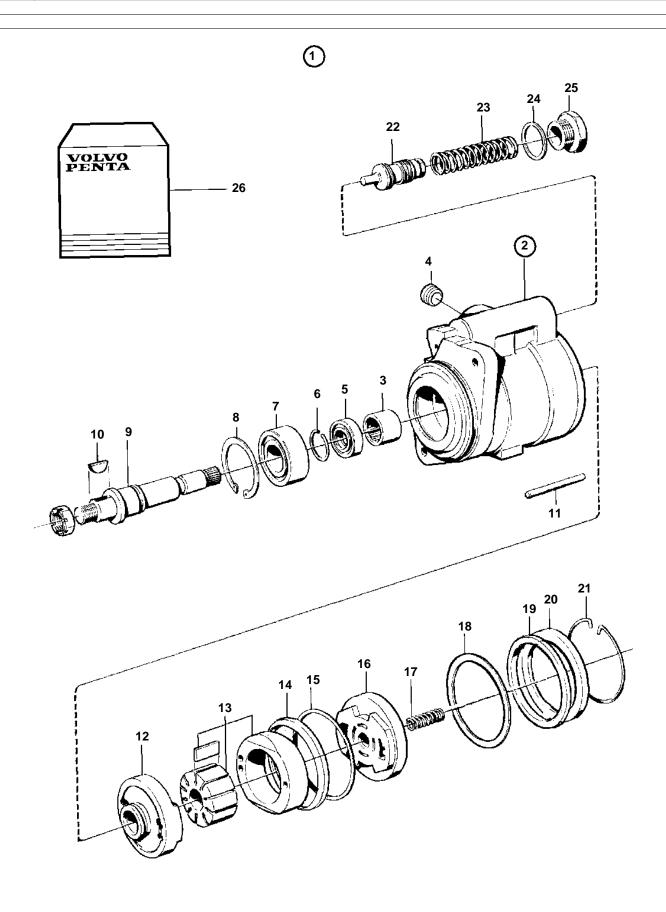

| REF      | PART NO. | QTY    | DESCRIPTION                                   |    | NOTES                                           |
|----------|----------|--------|-----------------------------------------------|----|-------------------------------------------------|
| 1        | 1589925  | 1      | Hydraulic pump                                |    |                                                 |
| 2        | 400500   | 1      | • Housing                                     | 00 |                                                 |
| 3        | 183582   | 1      | Needle bearing     Plug                       | SO |                                                 |
| 4<br>5   |          | 1      | Sealing ring                                  |    | Included in gasket kit.                         |
| 6        |          | 2      | Lock ring                                     |    | Included in small parts kit                     |
| 7        | 3825779  | 1      | Ball bearing                                  |    | moraded in email parte kil                      |
| 8        |          | 1      | · Lock ring                                   |    | Included in small parts kit                     |
| 9        | 1695592  | 1      | Shaft                                         | SO |                                                 |
| 10       | 1505357  | 1      | · Key                                         |    | Included in small parts kit                     |
| 11       |          | 1      |                                               |    |                                                 |
| 12       |          |        | • Plate                                       |    |                                                 |
| 13       |          | 1      |                                               |    | Included in goalset kit                         |
| 14<br>15 |          | 1      | <ul><li>Support ring</li><li>O-ring</li></ul> |    | Included in gasket kit. Included in gasket kit. |
| 16       |          | 1      | • Plate                                       |    | included in gasket kit.                         |
| 17       |          | 1      | • Spring                                      |    | Included in small parts ki                      |
| 18       |          | 1      | · O-ring                                      |    | moradou in oman parto iti                       |
| 19       |          |        | Support ring                                  |    | Included in gasket kit.                         |
| 20       |          | 1      | • Cover                                       |    | -                                               |
| 21       |          | 1      | Lock ring                                     |    | Included in small parts ki                      |
| 22       |          |        | • Piston                                      |    |                                                 |
| 23       |          | 1      | • Spring                                      |    | In alcohold in the second second 1              |
| 24<br>25 |          | 1<br>1 | Gasket     Plug                               |    | Included in small parts k                       |
| 26       | 271561   | 1      |                                               |    |                                                 |
|          | 276174   | 1      |                                               |    |                                                 |
|          |          |        | ·                                             |    |                                                 |
|          |          |        |                                               |    |                                                 |
|          |          |        |                                               |    |                                                 |
|          |          |        |                                               |    |                                                 |
|          |          |        |                                               |    |                                                 |
|          |          |        |                                               |    |                                                 |
|          |          |        |                                               |    |                                                 |
|          |          |        |                                               |    |                                                 |
|          |          |        |                                               |    |                                                 |
|          |          |        |                                               |    |                                                 |
|          |          |        |                                               |    |                                                 |
|          |          |        |                                               |    |                                                 |
|          |          |        |                                               |    |                                                 |
|          |          |        |                                               |    |                                                 |
|          |          |        |                                               |    |                                                 |
|          |          |        |                                               |    |                                                 |
|          |          |        |                                               |    |                                                 |
|          |          |        |                                               |    |                                                 |
|          |          |        |                                               |    |                                                 |
|          |          |        |                                               |    |                                                 |
|          |          |        |                                               |    |                                                 |
|          |          |        |                                               |    |                                                 |
|          |          |        |                                               |    |                                                 |
|          |          |        |                                               |    |                                                 |
|          |          |        |                                               |    |                                                 |
|          |          |        |                                               |    |                                                 |
|          |          |        |                                               |    |                                                 |
|          |          |        |                                               |    |                                                 |
|          |          |        |                                               |    |                                                 |
|          |          |        |                                               |    |                                                 |
|          |          |        |                                               |    |                                                 |
|          |          |        |                                               |    |                                                 |
|          |          |        |                                               |    |                                                 |
|          |          |        |                                               |    |                                                 |
|          |          |        |                                               |    |                                                 |
|          |          | İ      |                                               | 1  | 1                                               |