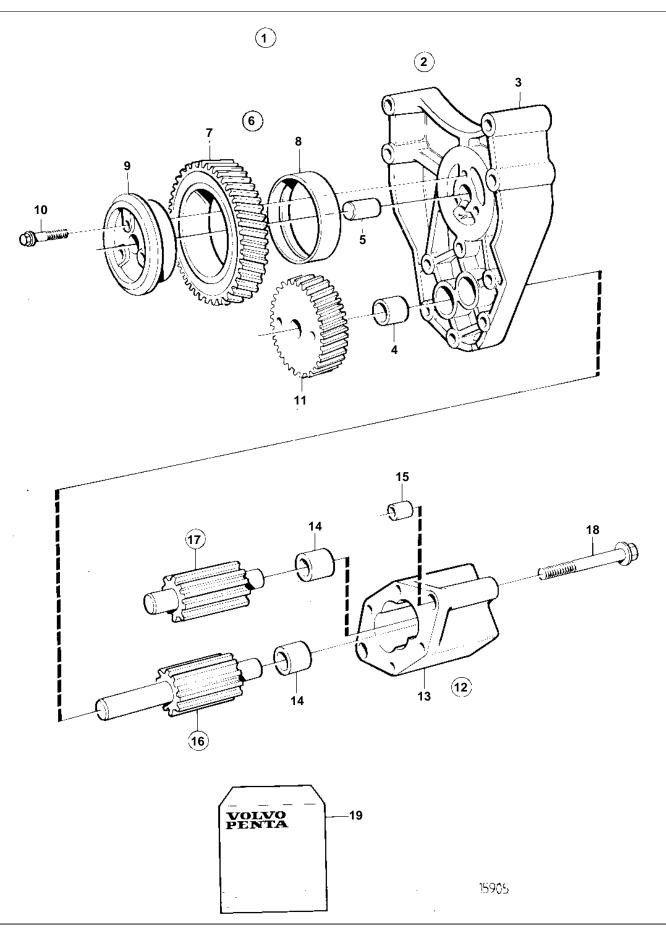

| REF | PART NO.         | QTY | DESCRIPTION           | NOTES                     |
|-----|------------------|-----|-----------------------|---------------------------|
|     |                  |     |                       |                           |
| 1   | 864760           | 1   | Oil pump              |                           |
| 2   | 471571           | 1   | • Bracket             |                           |
| 3   | 470247           | 1   | • • Bracket           | Induded in everboul kit   |
| 5   | 470347<br>191171 | 1   | · · · Bushing · · Pin | Included in overhaul kit. |
| 6   | 471942           | 1   | • Gear                |                           |
| 7   | 7/1072           | 1   | · · Idler gear        |                           |
| 8   |                  | 2   | · · Bushing           |                           |
| 9   | 420048           | 1   | Bearing sleeve        |                           |
| 10  | 471586           | 1   | · Screw               |                           |
| 11  | 471941           | 1   | • Gear                |                           |
|     |                  |     |                       |                           |
| 12  |                  | 1   | Housing               |                           |
| 13  |                  | 1   | · · Housing           |                           |
| 14  | 470347           | 2   | · · · Bushing         | Included in overhaul kit. |
| 15  | 401146           | 2   | · · Guide sleeve      |                           |
| 16  |                  | 1   | Shaftwith gear        | Included in overhaul kit. |
| 17  |                  | 1   | · Shaftwith gear      | Included in overhaul kit. |
|     |                  |     |                       |                           |
| 18  | 965183           | 2   | Flange screw          | L=90mm                    |
| 10  | 070450           |     |                       | 055 05045 00              |
| 19  | 276156           | 1   | Overhaul kit          | SEE GROUP 99              |
|     |                  |     |                       |                           |
|     |                  |     |                       |                           |