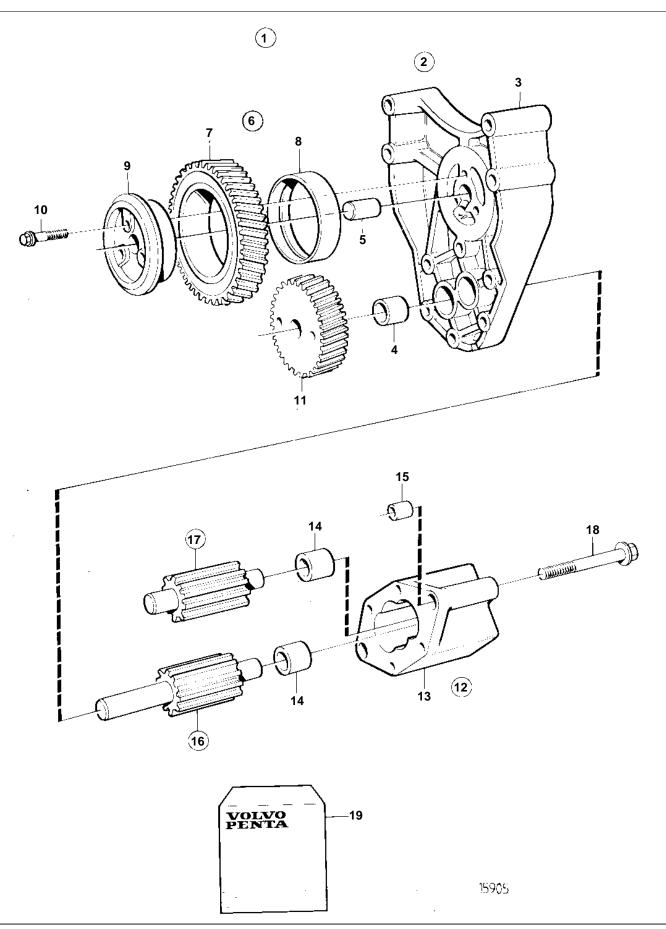

| REF      | PART NO. | QTY | DESCRIPTION                                                                                                                                                                                                                                                                                                                                                                                                                                                                                                                                                                                                                                                                                                                                                                                                                                                                                                                                                                                                                                                                                                                                                                                                                                                                                                                                                                                                                                                                                                                                                                                                                                                                                                                                                                                                                                                                                                                                                                                                                                                                                                               | NOTES                                               |
|----------|----------|-----|---------------------------------------------------------------------------------------------------------------------------------------------------------------------------------------------------------------------------------------------------------------------------------------------------------------------------------------------------------------------------------------------------------------------------------------------------------------------------------------------------------------------------------------------------------------------------------------------------------------------------------------------------------------------------------------------------------------------------------------------------------------------------------------------------------------------------------------------------------------------------------------------------------------------------------------------------------------------------------------------------------------------------------------------------------------------------------------------------------------------------------------------------------------------------------------------------------------------------------------------------------------------------------------------------------------------------------------------------------------------------------------------------------------------------------------------------------------------------------------------------------------------------------------------------------------------------------------------------------------------------------------------------------------------------------------------------------------------------------------------------------------------------------------------------------------------------------------------------------------------------------------------------------------------------------------------------------------------------------------------------------------------------------------------------------------------------------------------------------------------------|-----------------------------------------------------|
| 1        | 477547   | 1   | Oil pump                                                                                                                                                                                                                                                                                                                                                                                                                                                                                                                                                                                                                                                                                                                                                                                                                                                                                                                                                                                                                                                                                                                                                                                                                                                                                                                                                                                                                                                                                                                                                                                                                                                                                                                                                                                                                                                                                                                                                                                                                                                                                                                  |                                                     |
| 2        | 471571   | 1   | Bracket                                                                                                                                                                                                                                                                                                                                                                                                                                                                                                                                                                                                                                                                                                                                                                                                                                                                                                                                                                                                                                                                                                                                                                                                                                                                                                                                                                                                                                                                                                                                                                                                                                                                                                                                                                                                                                                                                                                                                                                                                                                                                                                   |                                                     |
| 3        | 4/15/1   | 1   | · · Bracket                                                                                                                                                                                                                                                                                                                                                                                                                                                                                                                                                                                                                                                                                                                                                                                                                                                                                                                                                                                                                                                                                                                                                                                                                                                                                                                                                                                                                                                                                                                                                                                                                                                                                                                                                                                                                                                                                                                                                                                                                                                                                                               |                                                     |
| 4        | 470347   | 2   | · · · Bushing · · Pin                                                                                                                                                                                                                                                                                                                                                                                                                                                                                                                                                                                                                                                                                                                                                                                                                                                                                                                                                                                                                                                                                                                                                                                                                                                                                                                                                                                                                                                                                                                                                                                                                                                                                                                                                                                                                                                                                                                                                                                                                                                                                                     | Included in overhaul kit.                           |
| 5        | 191171   | 1   | · · Pin                                                                                                                                                                                                                                                                                                                                                                                                                                                                                                                                                                                                                                                                                                                                                                                                                                                                                                                                                                                                                                                                                                                                                                                                                                                                                                                                                                                                                                                                                                                                                                                                                                                                                                                                                                                                                                                                                                                                                                                                                                                                                                                   |                                                     |
| 6<br>7   | 471942   | 1   | Gear     Idler gear                                                                                                                                                                                                                                                                                                                                                                                                                                                                                                                                                                                                                                                                                                                                                                                                                                                                                                                                                                                                                                                                                                                                                                                                                                                                                                                                                                                                                                                                                                                                                                                                                                                                                                                                                                                                                                                                                                                                                                                                                                                                                                       |                                                     |
| 8        |          | 2   | · · Bushing                                                                                                                                                                                                                                                                                                                                                                                                                                                                                                                                                                                                                                                                                                                                                                                                                                                                                                                                                                                                                                                                                                                                                                                                                                                                                                                                                                                                                                                                                                                                                                                                                                                                                                                                                                                                                                                                                                                                                                                                                                                                                                               |                                                     |
| 9        | 420048   | 1   | Bearing sleeve                                                                                                                                                                                                                                                                                                                                                                                                                                                                                                                                                                                                                                                                                                                                                                                                                                                                                                                                                                                                                                                                                                                                                                                                                                                                                                                                                                                                                                                                                                                                                                                                                                                                                                                                                                                                                                                                                                                                                                                                                                                                                                            |                                                     |
| 10       | 471586   | 1   | · Screw                                                                                                                                                                                                                                                                                                                                                                                                                                                                                                                                                                                                                                                                                                                                                                                                                                                                                                                                                                                                                                                                                                                                                                                                                                                                                                                                                                                                                                                                                                                                                                                                                                                                                                                                                                                                                                                                                                                                                                                                                                                                                                                   |                                                     |
| 11<br>12 | 471941   | 1   | Gear     Housing                                                                                                                                                                                                                                                                                                                                                                                                                                                                                                                                                                                                                                                                                                                                                                                                                                                                                                                                                                                                                                                                                                                                                                                                                                                                                                                                                                                                                                                                                                                                                                                                                                                                                                                                                                                                                                                                                                                                                                                                                                                                                                          |                                                     |
| 12       |          | I   | • nousing                                                                                                                                                                                                                                                                                                                                                                                                                                                                                                                                                                                                                                                                                                                                                                                                                                                                                                                                                                                                                                                                                                                                                                                                                                                                                                                                                                                                                                                                                                                                                                                                                                                                                                                                                                                                                                                                                                                                                                                                                                                                                                                 |                                                     |
| 13       |          | 1   | · · Housing                                                                                                                                                                                                                                                                                                                                                                                                                                                                                                                                                                                                                                                                                                                                                                                                                                                                                                                                                                                                                                                                                                                                                                                                                                                                                                                                                                                                                                                                                                                                                                                                                                                                                                                                                                                                                                                                                                                                                                                                                                                                                                               |                                                     |
| 14       | 470347   | 2   | · · · Bushing                                                                                                                                                                                                                                                                                                                                                                                                                                                                                                                                                                                                                                                                                                                                                                                                                                                                                                                                                                                                                                                                                                                                                                                                                                                                                                                                                                                                                                                                                                                                                                                                                                                                                                                                                                                                                                                                                                                                                                                                                                                                                                             | Included in overhaul kit.                           |
| 15       | 401146   | 2   | Guide sleeve  Chaffwith and a second se |                                                     |
| 16<br>17 |          | 1   | <ul><li>Shaftwith gear</li><li>Shaftwith gear</li></ul>                                                                                                                                                                                                                                                                                                                                                                                                                                                                                                                                                                                                                                                                                                                                                                                                                                                                                                                                                                                                                                                                                                                                                                                                                                                                                                                                                                                                                                                                                                                                                                                                                                                                                                                                                                                                                                                                                                                                                                                                                                                                   | Included in overhaul kit. Included in overhaul kit. |
| 18       | 965218   | 2   | Strew                                                                                                                                                                                                                                                                                                                                                                                                                                                                                                                                                                                                                                                                                                                                                                                                                                                                                                                                                                                                                                                                                                                                                                                                                                                                                                                                                                                                                                                                                                                                                                                                                                                                                                                                                                                                                                                                                                                                                                                                                                                                                                                     | L=75mm                                              |
|          |          |     |                                                                                                                                                                                                                                                                                                                                                                                                                                                                                                                                                                                                                                                                                                                                                                                                                                                                                                                                                                                                                                                                                                                                                                                                                                                                                                                                                                                                                                                                                                                                                                                                                                                                                                                                                                                                                                                                                                                                                                                                                                                                                                                           |                                                     |
| 19       | 276152   | 1   | Overhaul kit                                                                                                                                                                                                                                                                                                                                                                                                                                                                                                                                                                                                                                                                                                                                                                                                                                                                                                                                                                                                                                                                                                                                                                                                                                                                                                                                                                                                                                                                                                                                                                                                                                                                                                                                                                                                                                                                                                                                                                                                                                                                                                              | SEE GROUP 99                                        |
|          |          |     |                                                                                                                                                                                                                                                                                                                                                                                                                                                                                                                                                                                                                                                                                                                                                                                                                                                                                                                                                                                                                                                                                                                                                                                                                                                                                                                                                                                                                                                                                                                                                                                                                                                                                                                                                                                                                                                                                                                                                                                                                                                                                                                           |                                                     |
|          |          |     |                                                                                                                                                                                                                                                                                                                                                                                                                                                                                                                                                                                                                                                                                                                                                                                                                                                                                                                                                                                                                                                                                                                                                                                                                                                                                                                                                                                                                                                                                                                                                                                                                                                                                                                                                                                                                                                                                                                                                                                                                                                                                                                           |                                                     |