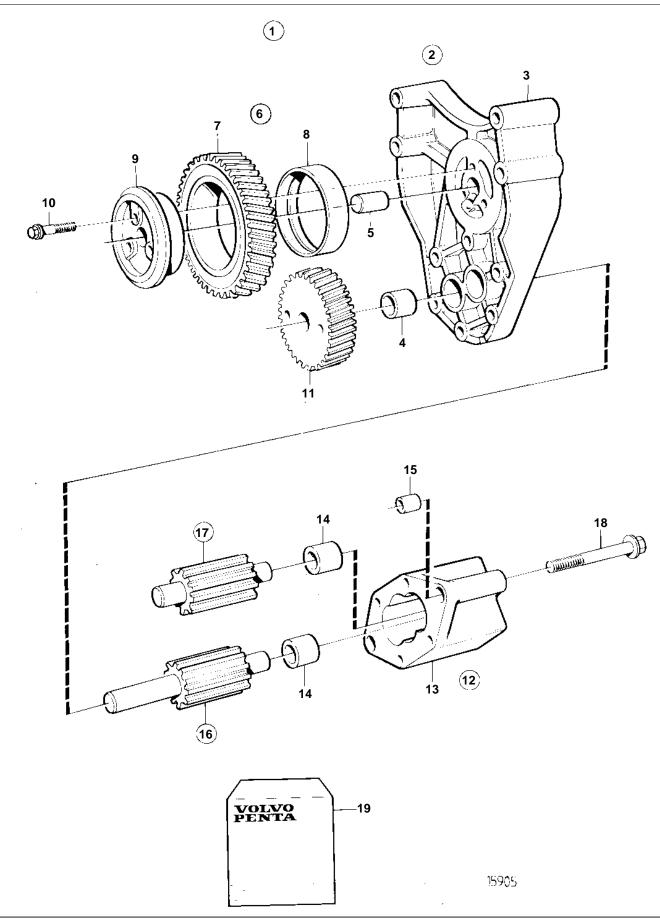

## Oil Pump, Components: 471733

| DEE      |                        | ΟΤΥ             | DESCRIPTION                                 |          | NOTES                       |
|----------|------------------------|-----------------|---------------------------------------------|----------|-----------------------------|
| REF      | <b>PART NO.</b> 471733 | <b>QTY</b><br>1 | DESCRIPTION                                 |          | NOTES<br>REPLACED BY 477547 |
| 1        | 4/1/33                 | 1               | Oil pump                                    |          | REPLACED BY 477547          |
|          |                        |                 |                                             |          |                             |
| 0        | 474574                 | 1               | - Drocket                                   |          |                             |
| 2        | 471571                 | 1<br>1          | Bracket Bracket                             |          |                             |
| 3        | 470247                 | 1               |                                             |          |                             |
| 4        | 470347<br>191171       | 2               | <ul><li>• • Bushing</li><li>• Pin</li></ul> |          | Included in overhaul kit.   |
| 5        | 191171                 | 1               | · · Pin<br>· Gear                           |          |                             |
| 6        | 471942                 |                 | · Gear                                      |          |                             |
| 7        |                        | 1               | · · Idler gear                              |          |                             |
| 8<br>9   | 400040                 | 2<br>1          | • • Bushing • Bearing sleeve                |          |                             |
|          | 420048<br>471586       | 1               | Screw                                       |          |                             |
| 10       |                        |                 | · Sciew                                     |          |                             |
| 11<br>12 | 471941                 | 1               | · Gear                                      |          |                             |
| 12       |                        | 1               | Housing                                     |          |                             |
| 40       |                        | 4               | l la valazi                                 |          |                             |
| 13       | 4700.47                | 1               | · · Housing                                 |          | In almost in a contract bit |
| 14       | 470347                 | 2               |                                             |          | Included in overhaul kit.   |
| 15       | 401146                 | 2               | Guide sleeve                                | -        |                             |
| 16       |                        | 1               | Shaftwith gear                              | -        | Included in overhaul kit.   |
| 17       | 005045                 | 1               | Shaftwith gear                              | <u> </u> | Included in overhaul kit.   |
| 18       | 965218                 | 2               | Screw                                       | -        | L=75mm                      |
|          |                        |                 |                                             | <u> </u> |                             |
| 19       | 276152                 | 1               | Overhaul kit                                |          | SEE GROUP 99                |
|          |                        |                 |                                             |          |                             |
|          |                        |                 |                                             |          |                             |
|          |                        |                 |                                             |          |                             |
|          |                        |                 |                                             |          |                             |
|          |                        |                 |                                             |          |                             |
|          |                        |                 |                                             |          |                             |
|          |                        |                 |                                             |          |                             |
|          |                        |                 |                                             |          |                             |
|          |                        |                 |                                             |          |                             |
|          |                        |                 |                                             |          |                             |
|          |                        |                 |                                             |          |                             |
|          |                        |                 |                                             |          |                             |
|          |                        |                 |                                             |          |                             |
|          |                        |                 |                                             |          |                             |
|          |                        |                 |                                             |          |                             |
|          |                        |                 |                                             |          |                             |
|          |                        |                 |                                             |          |                             |
|          |                        |                 |                                             |          |                             |
|          |                        |                 |                                             |          |                             |
|          |                        |                 |                                             |          |                             |
|          |                        |                 |                                             |          |                             |
|          |                        |                 |                                             |          |                             |
|          |                        |                 |                                             |          |                             |
|          |                        |                 |                                             |          |                             |
|          |                        |                 |                                             |          |                             |
|          |                        |                 |                                             |          |                             |
|          |                        |                 |                                             |          |                             |
|          |                        |                 |                                             |          |                             |
|          |                        |                 |                                             |          |                             |
|          |                        |                 |                                             |          |                             |
|          |                        |                 |                                             |          |                             |
|          |                        |                 |                                             |          |                             |
|          |                        |                 |                                             |          |                             |
|          |                        |                 |                                             |          |                             |
|          |                        |                 |                                             |          |                             |
|          |                        |                 |                                             |          |                             |
|          |                        |                 |                                             |          |                             |
|          |                        |                 |                                             |          |                             |
|          |                        |                 |                                             |          |                             |
|          |                        |                 |                                             | 1        |                             |
|          |                        | 1               |                                             |          |                             |
|          |                        |                 |                                             |          |                             |
|          |                        |                 |                                             |          |                             |
|          | 10 - 22 - 1030         |                 | 15905                                       |          | Upd: 17 MAR 2006            |