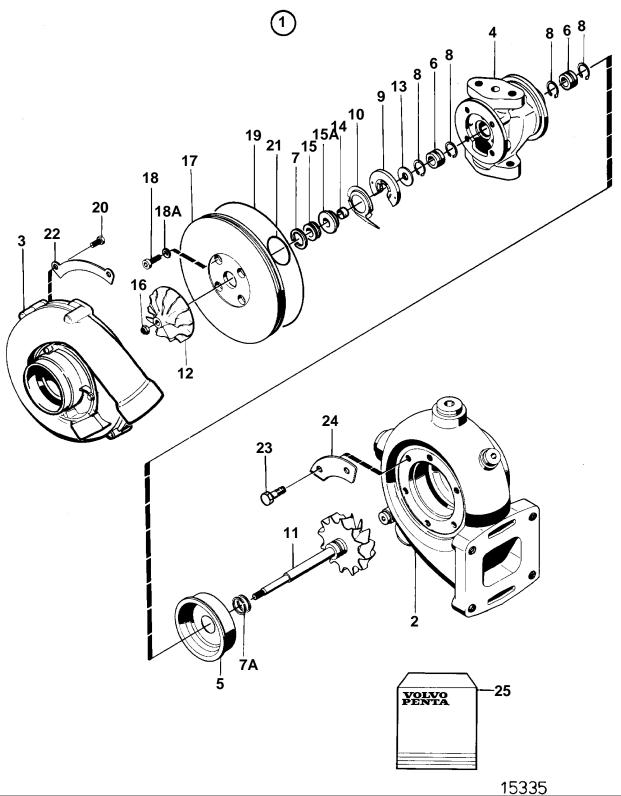

Upd: 17 MAR 2006 15335 7740910 - 25 - 2329

|          | PART NO. | QTY    | DESCRIPTION          | SEE SEC. | NOTES                               |
|----------|----------|--------|----------------------|----------|-------------------------------------|
| 1        | 865428   | 1      |                      |          |                                     |
|          |          |        | Bulletin 45-04       | 45-04-EN | Turbo                               |
| 1        | 3802062  | 1      | Turbocharger, exch   |          | Exchange unit                       |
| 2        |          | 1      |                      |          |                                     |
| 3        |          |        | Compressor housing   |          |                                     |
| 4<br>5   |          | 1      |                      |          |                                     |
| 6        |          | 2      |                      |          | Included in overhaul kit.           |
| 7        |          | 1      |                      |          | Included in overhaul kit.           |
| 7A       |          | 2      |                      |          | Included in overhaul kit.           |
| 8        |          | 4      |                      |          | Included in overhaul kit.           |
| 9        |          | 1      |                      |          | Included in overhaul kit.           |
| 10       |          | 1      |                      |          | Included in overhaul kit.           |
| 11       |          | 1      |                      |          |                                     |
| 12       |          | 1      |                      |          |                                     |
| 13       |          | 1      |                      |          |                                     |
| 14       |          | 1      |                      |          |                                     |
| 15       |          | 1      |                      |          |                                     |
| 15A      |          | 1      |                      |          |                                     |
| 16       |          | 1      |                      |          | Included in overhaul kit.           |
| 17<br>18 | 845829   | 1<br>4 | Pressure plate Screw |          | Included in overhaul kit.           |
| 18A      | 845829   | 4      |                      |          | Included in overhaul kit.           |
| 18A      | 847643   | 1      |                      |          | Included in overhaul kit.           |
| 20       | 955270   | 8      |                      |          | (858661). Included in overhaul kit. |
| 21       | 333210   | 1      |                      |          | Included in overhaul kit.           |
| 22       |          | 4      |                      |          | Included in overhaul kit.           |
| 23       | 955269   |        | • Screw              |          | Included in overhaul kit.           |
| 24       |          | 3      |                      |          | Included in overhaul kit.           |
| 25       | 866286   | 1      |                      |          | SEE GROUP 99                        |
|          |          |        |                      |          |                                     |
|          |          |        |                      |          |                                     |