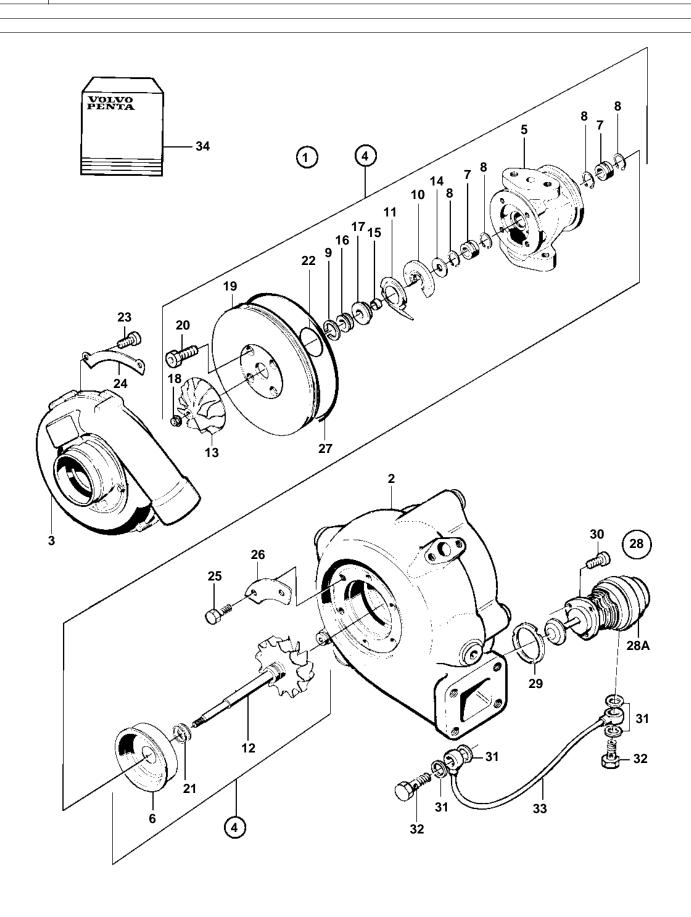

**VOLVO** 

7740910 - 25 - 3518B

VOLVO PENTA

| REF      | PART NO.         | QTY | DESCRIPTION             |                                                  | NOTES                                                           |
|----------|------------------|-----|-------------------------|--------------------------------------------------|-----------------------------------------------------------------|
| 1        | 3828244          | 1   | Turbo                   |                                                  |                                                                 |
|          | 3802113          | 1   |                         |                                                  | Exchange unit                                                   |
| 2        |                  | 1   | Turbine housing         |                                                  |                                                                 |
| 3        |                  | 1   | Compressor housing      | $\vdash$                                         |                                                                 |
| 4        |                  | 1   | Rotor unit              | $\vdash$                                         |                                                                 |
| 5        |                  |     | Bearing housing         |                                                  |                                                                 |
| 6        |                  | 1   |                         |                                                  |                                                                 |
| 7        |                  | 2   | · · Bushing             |                                                  | Included in repair kit 3830711.                                 |
| 8        |                  | 4   | · · Lock ring           |                                                  | Included in repair kit 3830711.                                 |
| 9        |                  |     | · · Piston ring         |                                                  | Included in repair kit 3830711.                                 |
| 10       |                  | 1   |                         |                                                  | Included in repair kit 3830711.                                 |
| 11<br>12 |                  | 1   | Turbine rotor           | $\vdash$                                         |                                                                 |
| 13       |                  |     | Compressor wheel        | $\vdash$                                         |                                                                 |
| 14       |                  |     | · · Thrust washer       | $\vdash$                                         |                                                                 |
| 15       |                  | 1   |                         |                                                  |                                                                 |
| 16       |                  |     | · · Bushing             |                                                  |                                                                 |
| 17       |                  | 1   |                         | $\Box$                                           |                                                                 |
| 18       |                  | 1   |                         | $\square$                                        | Included in repair kit 3830711.                                 |
| 19       |                  | 1   | · · Pressure plate      | <del>                                     </del> | In alcohold in managinality 0000744                             |
| 20<br>21 |                  |     | Screw     Piston ring   |                                                  | Included in repair kit 3830711. Included in repair kit 3830711. |
| 22       |                  | 1   |                         |                                                  | Included in repair kit 3830711.                                 |
| 23       |                  |     | • Screw                 | <del> </del>                                     | incidded in repair kit 30307 11.                                |
| 24       |                  |     | • Washer                | $\vdash$                                         |                                                                 |
| 25       |                  |     | • Screw                 |                                                  | Included in repair kit 3830711.                                 |
| 26       |                  | 4   | · Segment               |                                                  | ·                                                               |
| 27       | 847643           | 1   | • O-ring                |                                                  | Included in repair kit 3830711.                                 |
| 28       | 3828599          | 1   | • Valve, kit            |                                                  |                                                                 |
| 28A      | 004770           |     | - · Valve<br>- · Gasket | $\vdash$                                         |                                                                 |
| 29<br>30 | 864778<br>942001 | 1   |                         | $\vdash$                                         |                                                                 |
| 31       | 947620           |     | · · Gasket              | $\vdash$                                         |                                                                 |
| 32       | 74033            | 1   | · · Hollow screw        |                                                  |                                                                 |
| 33       | 3827545          |     | Feed line               |                                                  |                                                                 |
| 34       | 3829955          | 1   | Overhaul kit            |                                                  |                                                                 |
|          |                  |     |                         |                                                  |                                                                 |
|          |                  |     |                         |                                                  |                                                                 |
|          |                  |     |                         |                                                  |                                                                 |
|          |                  |     |                         |                                                  |                                                                 |
|          |                  |     |                         |                                                  |                                                                 |
|          |                  |     |                         |                                                  |                                                                 |
|          |                  |     |                         |                                                  |                                                                 |
|          |                  |     |                         |                                                  |                                                                 |
|          |                  |     |                         |                                                  |                                                                 |
|          |                  |     |                         |                                                  |                                                                 |
|          |                  |     |                         |                                                  |                                                                 |
|          |                  |     |                         |                                                  |                                                                 |
|          |                  |     |                         |                                                  |                                                                 |
|          |                  |     |                         |                                                  |                                                                 |