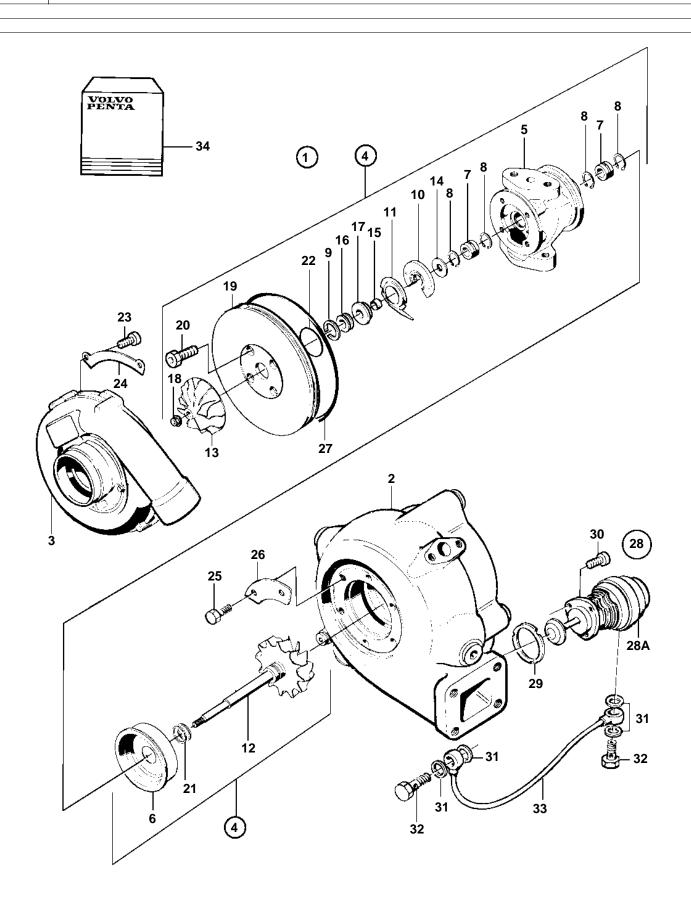

| REF      | PART NO.          | QTY   | DESCRIPTION                            | NOTES                                                           |
|----------|-------------------|-------|----------------------------------------|-----------------------------------------------------------------|
| 1        | 3827914           | 1     | Turbocharger                           |                                                                 |
| _        |                   | 4     | Turking housing                        |                                                                 |
| 3        |                   | 1     | Turbine housing     Compressor housing |                                                                 |
| 4        |                   | 1     | Compressor housing     Rotor unit      |                                                                 |
|          |                   | '     | - Notor unit                           |                                                                 |
| 5        |                   | 1     | · · Bearing housing                    |                                                                 |
| 6        |                   | 1     | · · Heat shield                        |                                                                 |
| 7        |                   | 2     | · · Bushing                            | Included in repair kit 3830711.                                 |
| 8        |                   | 4     | · · Lock ring                          | Included in repair kit 3830711.                                 |
| 9        |                   | 1     | Piston ring     Thrust bearing         | Included in repair kit 3830711. Included in repair kit 3830711. |
| 11       |                   | 1     |                                        | included in repair kit 3630711.                                 |
| 12       |                   | 1     |                                        |                                                                 |
| 13       |                   |       | Compressor wheel                       |                                                                 |
| 14       |                   | 2     | · · Thrust washer                      |                                                                 |
| 15       |                   |       | · · Sleeve                             |                                                                 |
| 16       |                   | 1     | · · Bushing                            |                                                                 |
| 17       |                   |       | · · Seal                               | La alcada dia manasia bit 0000744                               |
| 18<br>19 |                   | 1     |                                        | Included in repair kit 3830711.                                 |
| 20       |                   | I<br> | Pressure plate     Screw               | Included in repair kit 3830711.                                 |
| 21       |                   | 2     |                                        | Included in repair kit 3830711.                                 |
| 22       |                   |       | · · O-ring                             | Included in repair kit 3830711.                                 |
| 23       |                   | 8     | · Screw                                | •                                                               |
| 24       |                   |       | Washer                                 |                                                                 |
| 25       |                   |       | • Screw                                | Included in repair kit 3830711.                                 |
| 26       | 0.470.40          | 4     | • Segment                              | In already discussion bit 0000744                               |
| 27<br>28 | 847643<br>3828599 | 1     | O-ring Valve, kit                      | Included in repair kit 3830711.                                 |
| 28A      | 3020399           | 1     | · · Valve                              |                                                                 |
| 29       | 864778            | 1     |                                        |                                                                 |
| 30       | 942001            |       | · · Screw                              |                                                                 |
| 31       | 947620            |       | · · Gasket                             |                                                                 |
| 32       | 74033             | 2     | · · Hollow screw                       |                                                                 |
| 33       | 3827545           | 1     |                                        |                                                                 |
| 34       | 3829955           | 1     | Overhaul kit                           |                                                                 |
|          |                   |       |                                        |                                                                 |
|          |                   |       |                                        |                                                                 |
|          |                   |       |                                        |                                                                 |
|          |                   |       |                                        |                                                                 |
|          |                   |       |                                        |                                                                 |
|          |                   |       |                                        |                                                                 |
|          |                   |       |                                        |                                                                 |
|          |                   |       |                                        |                                                                 |
|          |                   |       |                                        |                                                                 |
|          |                   |       |                                        |                                                                 |
|          |                   |       |                                        |                                                                 |
|          |                   |       |                                        |                                                                 |
|          |                   |       |                                        |                                                                 |
|          |                   |       |                                        |                                                                 |
|          |                   |       |                                        |                                                                 |
|          |                   |       |                                        |                                                                 |
|          |                   |       |                                        |                                                                 |
|          |                   |       |                                        |                                                                 |
|          |                   |       |                                        |                                                                 |
|          |                   |       |                                        |                                                                 |
|          |                   |       |                                        |                                                                 |
|          |                   |       |                                        |                                                                 |
|          |                   |       |                                        |                                                                 |
|          |                   |       |                                        |                                                                 |