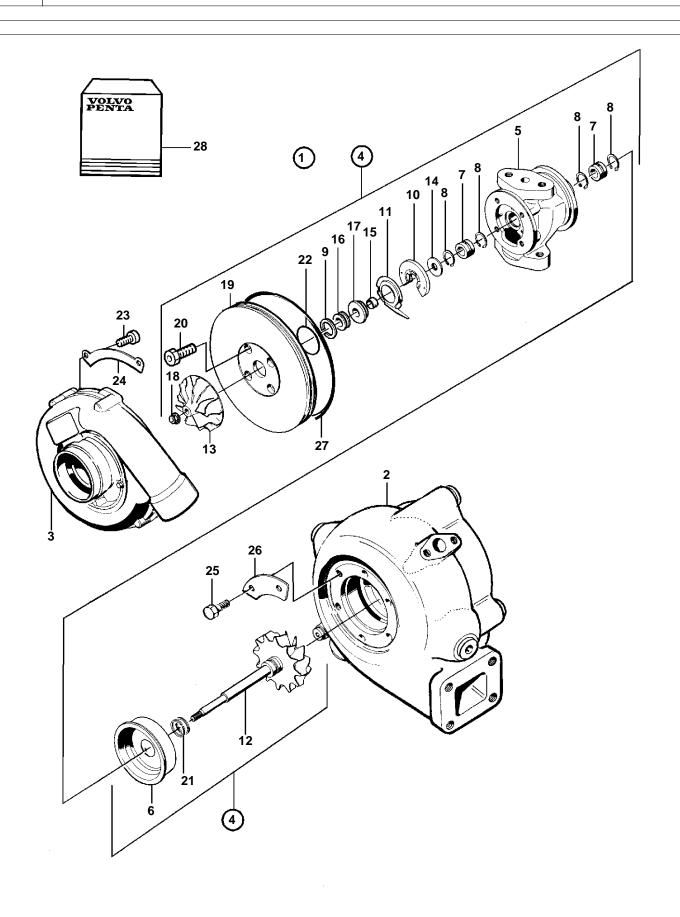

17177

Upd: 17 MAR 2006

| REF      | PART NO. |   |                                       |          | NOTES                                                           |
|----------|----------|---|---------------------------------------|----------|-----------------------------------------------------------------|
| 1        | 3827092  | 1 | Turbo                                 |          | Evelope and weit                                                |
| 2        | 3802083  | 1 | Turbocharger, exch  • Turbine housing |          | Exchange unit                                                   |
| 3        |          | 1 |                                       |          |                                                                 |
| 4        |          | 1 |                                       |          |                                                                 |
| 5        |          | 1 |                                       |          |                                                                 |
| 6        |          | 1 | · · Heat shield                       |          |                                                                 |
| 7        |          | 2 |                                       |          | Included in repair kit 3830711.                                 |
| 8        |          | 4 | · · Lock ring                         |          | Included in repair kit 3830711.                                 |
| 9        |          |   | Piston ring     Thrust bearing        |          | Included in repair kit 3830711.                                 |
| 10<br>11 |          | 1 |                                       |          | Included in repair kit 3830711.                                 |
| 12       |          | 1 |                                       |          |                                                                 |
| 13       |          | 1 |                                       |          |                                                                 |
| 14       |          | 2 |                                       |          |                                                                 |
| 15       |          | 1 | · · Sleeve                            |          |                                                                 |
| 16       |          | 1 | · · Bushing                           |          |                                                                 |
| 17       |          | 1 |                                       |          |                                                                 |
| 18       |          | 1 |                                       |          | Included in repair kit 3830711.                                 |
| 19       |          | 1 |                                       | $\vdash$ | Included in reneir bit 2020744                                  |
| 20<br>21 |          | 2 | Screw     Piston ring                 |          | Included in repair kit 3830711. Included in repair kit 3830711. |
| 22       |          | 1 |                                       |          | Included in repair kit 3830711.                                 |
| 23       |          |   | · Screw                               |          | moradod in ropali kit 50007 FT.                                 |
| 24       |          | 4 |                                       |          |                                                                 |
| 25       |          | 8 | · Screw                               |          | Included in repair kit 3830711.                                 |
| 26       |          | 4 |                                       |          | ·                                                               |
| 27       | 847643   | 1 | · O-ring                              |          | Included in repair kit 3830711.                                 |
| 28       | 866255   | 1 | Overhaul kit                          |          |                                                                 |
|          |          |   |                                       |          |                                                                 |
|          |          |   |                                       |          |                                                                 |