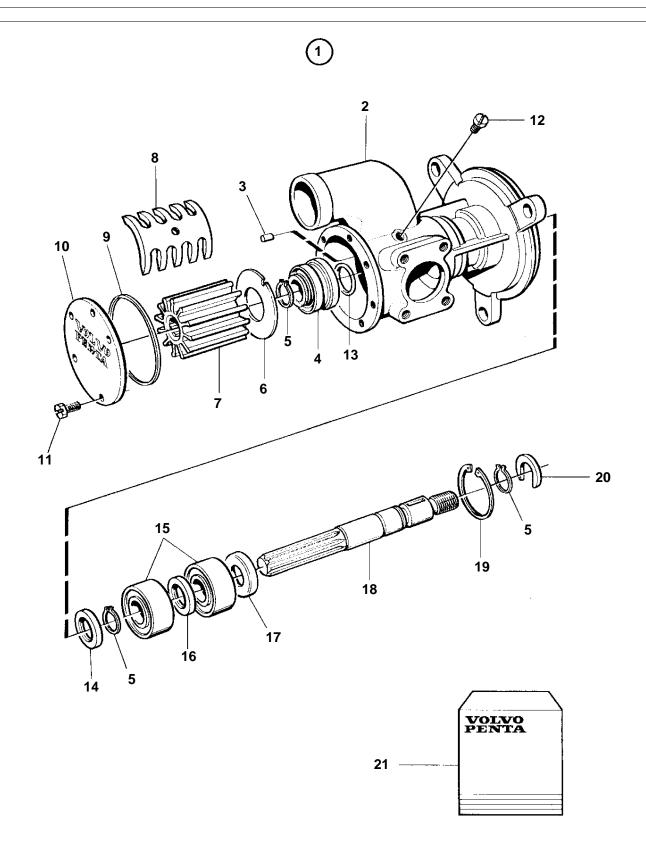

## Sea Water Pump, Components: B

| REF    | PART NO.         | QTY | DESCRIPTION                               |    | NOTES                                                              |
|--------|------------------|-----|-------------------------------------------|----|--------------------------------------------------------------------|
| 1      | 3830699          | 1   | Sea water pump                            |    |                                                                    |
|        |                  |     |                                           |    |                                                                    |
| 2      |                  | 1   | Pump housing                              |    |                                                                    |
| 3      | 826229           | 1   |                                           |    | Included in remain bit 2020714                                     |
| 4<br>5 | 864649<br>943468 | 1   | Seal     Lock ring                        |    | Included in repair kit 3830711.<br>Included in repair kit 3830711. |
| 6      | 826230           | 1   | • Washer                                  |    | Included in repair kit 3830711.                                    |
| 7      | 849321           | 1   | <ul> <li>Impeller</li> <li>Cam</li> </ul> |    | Included in impeller kit.<br>Included in repair kit 3830711.       |
| 9      | 3826725          | 1   | • O-ring                                  |    | Included in impeller kit Included in repair kit 3830711.           |
| 10     | 3826690          | 1   | Cover                                     |    | Included in repair kit 3830711.                                    |
| 11     | 963554           | 5   |                                           |    | Included in repair kit 3830711.                                    |
| 12     | 825730           | 1   | Screw                                     |    | Included in repair kit 3830711.                                    |
| 13     | 864648           | 1   |                                           |    | Included in repair kit 3830711.                                    |
| 14     | 3826727          | 1   | Sealing ring                              |    | Included in repair kit 3830711.                                    |
| 15     | 864646           | 2   | Ball bearing                              |    | Included in repair kit 3830711.                                    |
|        | 0000707          |     |                                           |    |                                                                    |
| 16     | 3830702          | 1   | Spacer                                    | NS |                                                                    |
| 18     | 3830701          | 1   | Shaft                                     |    |                                                                    |
| 10     | 914533           | 1   | Snan     Snan                             |    |                                                                    |
| 13     | 314333           |     |                                           |    |                                                                    |
| 21     | 877066           | 1   | Impeller kit                              |    |                                                                    |
|        |                  |     |                                           |    |                                                                    |
|        |                  |     |                                           |    |                                                                    |