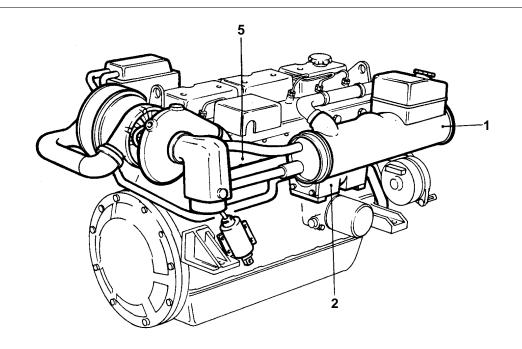

## AD41A

| REF   |                                             | DESCRIPTION                                                  |  | SEE SEC. |
|-------|---------------------------------------------|--------------------------------------------------------------|--|----------|
| 1     |                                             | HEAT EXCHANGER WITH INSTALLATION COMPONENTS                  |  | 02B-0873 |
| 2     | 1                                           | OIL COOLER WITH INSTALLATION COMPONENTS                      |  | 02B-1292 |
| 3     | 1                                           | CIRCULATION PUMP WITH INSTALLATION COMPONENTS                |  | 02B-1000 |
| 4     | 1                                           | TURBO AND AIR FILTER WITH INSTALLATION COMPONENTS            |  | 02B-2050 |
|       |                                             |                                                              |  | 000.0050 |
| 5     |                                             | INDUCTION- AND EXHAUST MANIFOLD WITH INSTALLATION COMPONENTS |  | 02B-2350 |
| 6     | 1                                           | THERMOSTAT HOUSING WITH INSTALLATION COMPONENTS              |  | 02B-2500 |
|       |                                             |                                                              |  |          |
| 7     | 1                                           |                                                              |  | 02B-1140 |
| 8     | 1                                           | AFTER COOLER WITH INSTALLATION COMPONENTS                    |  | 02B-2400 |
|       |                                             |                                                              |  |          |
|       |                                             |                                                              |  |          |
|       |                                             |                                                              |  |          |
|       |                                             |                                                              |  |          |
|       |                                             |                                                              |  |          |
|       |                                             |                                                              |  |          |
|       |                                             |                                                              |  |          |
|       |                                             |                                                              |  |          |
|       |                                             |                                                              |  |          |
|       |                                             |                                                              |  |          |
|       |                                             |                                                              |  |          |
|       |                                             |                                                              |  |          |
|       |                                             |                                                              |  |          |
|       |                                             |                                                              |  |          |
|       |                                             |                                                              |  |          |
|       |                                             |                                                              |  |          |
|       |                                             |                                                              |  |          |
|       |                                             |                                                              |  |          |
|       |                                             |                                                              |  |          |
|       |                                             |                                                              |  |          |
|       |                                             |                                                              |  |          |
|       |                                             |                                                              |  |          |
| 77450 | 77/5630 - 02B - 02B-0760C 10199 Und: 22 NOV |                                                              |  |          |