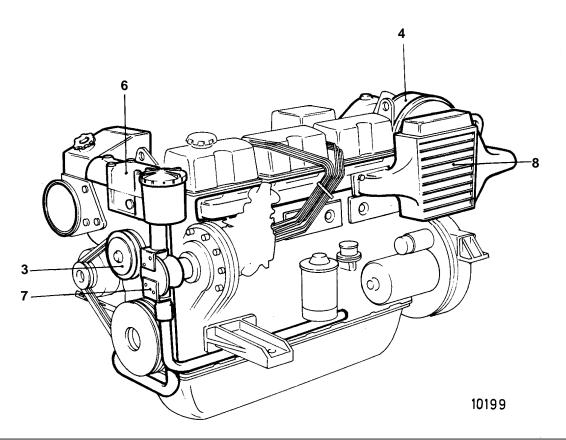

## AD41A

| REF   |                                             | DESCRIPTION                                                  |  | SEE SEC. |
|-------|---------------------------------------------|--------------------------------------------------------------|--|----------|
| 1     |                                             | HEAT EXCHANGER WITH INSTALLATION COMPONENTS                  |  | 02B-0873 |
| 2     | 1                                           | OIL COOLER WITH INSTALLATION COMPONENTS                      |  | 02B-1292 |
| 3     | 1                                           | CIRCULATION PUMP WITH INSTALLATION COMPONENTS                |  | 02B-1000 |
| 4     | 1                                           | TURBO AND AIR FILTER WITH INSTALLATION COMPONENTS            |  | 02B-2050 |
|       |                                             |                                                              |  | 000.0050 |
| 5     |                                             | INDUCTION- AND EXHAUST MANIFOLD WITH INSTALLATION COMPONENTS |  | 02B-2350 |
| 6     | 1                                           | THERMOSTAT HOUSING WITH INSTALLATION COMPONENTS              |  | 02B-2500 |
|       |                                             |                                                              |  |          |
| 7     | 1                                           |                                                              |  | 02B-1140 |
| 8     | 1                                           | AFTER COOLER WITH INSTALLATION COMPONENTS                    |  | 02B-2400 |
|       |                                             |                                                              |  |          |
|       |                                             |                                                              |  |          |
|       |                                             |                                                              |  |          |
|       |                                             |                                                              |  |          |
|       |                                             |                                                              |  |          |
|       |                                             |                                                              |  |          |
|       |                                             |                                                              |  |          |
|       |                                             |                                                              |  |          |
|       |                                             |                                                              |  |          |
|       |                                             |                                                              |  |          |
|       |                                             |                                                              |  |          |
|       |                                             |                                                              |  |          |
|       |                                             |                                                              |  |          |
|       |                                             |                                                              |  |          |
|       |                                             |                                                              |  |          |
|       |                                             |                                                              |  |          |
|       |                                             |                                                              |  |          |
|       |                                             |                                                              |  |          |
|       |                                             |                                                              |  |          |
|       |                                             |                                                              |  |          |
|       |                                             |                                                              |  |          |
|       |                                             |                                                              |  |          |
| 77450 | 77/5630 - 02B - 02B-0760C 10199 Und: 22 NOV |                                                              |  |          |