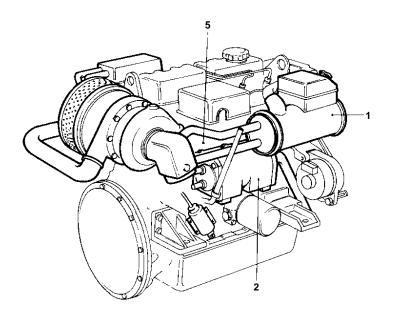

## AD31A

| REF | QTY | DESCRIPTION                                                  | SEE SEC.     |
|-----|-----|--------------------------------------------------------------|--------------|
| 1   |     | HEAT EXCHANGER WITH INSTALLATION COMPONENTS                  | 02B-0850     |
| 2   | 1   | OIL COOLER WITH INSTALLATION COMPONENTS                      | 02B-1281     |
| 3   | 1   | CIRCULATION PUMP WITH INSTALLATION COMPONENTS                | 02B-0953     |
| 4   | 1   | TURBO AND AIR FILTER WITH INSTALLATION COMPONENTS            | 02B-2035     |
|     |     |                                                              |              |
| 5   | 1   | INDUCTION- AND EXHAUST MANIFOLD WITH INSTALLATION COMPONENTS | 02B-2270     |
| 6   | 1   | THERMOSTAT HOUSING WITH INSTALLATION COMPONENTS              | <br>02B-2475 |
| 7   | 1   | SEA WATER PUMP WITH INSTALLATION COMPONENTS                  | <br>02B-1120 |
| 8   |     | AFTER COOLER WITH INSTALLATION COMPONENTS                    | 02B-2370     |
|     |     |                                                              |              |
|     |     |                                                              |              |
|     |     |                                                              |              |