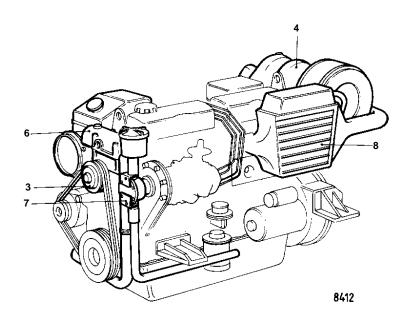

## AD31A

| REF | QTY | DESCRIPTION                                                  | SEE SEC.     |
|-----|-----|--------------------------------------------------------------|--------------|
| 1   |     | HEAT EXCHANGER WITH INSTALLATION COMPONENTS                  | 02B-0850     |
| 2   | 1   | OIL COOLER WITH INSTALLATION COMPONENTS                      | 02B-1281     |
| 3   | 1   | CIRCULATION PUMP WITH INSTALLATION COMPONENTS                | 02B-0953     |
| 4   | 1   | TURBO AND AIR FILTER WITH INSTALLATION COMPONENTS            | 02B-2035     |
|     |     |                                                              |              |
| 5   | 1   | INDUCTION- AND EXHAUST MANIFOLD WITH INSTALLATION COMPONENTS | 02B-2270     |
| 6   | 1   | THERMOSTAT HOUSING WITH INSTALLATION COMPONENTS              | <br>02B-2475 |
| 7   | 1   | SEA WATER PUMP WITH INSTALLATION COMPONENTS                  | <br>02B-1120 |
| 8   |     | AFTER COOLER WITH INSTALLATION COMPONENTS                    | 02B-2370     |
|     |     |                                                              |              |
|     |     |                                                              |              |
|     |     |                                                              |              |