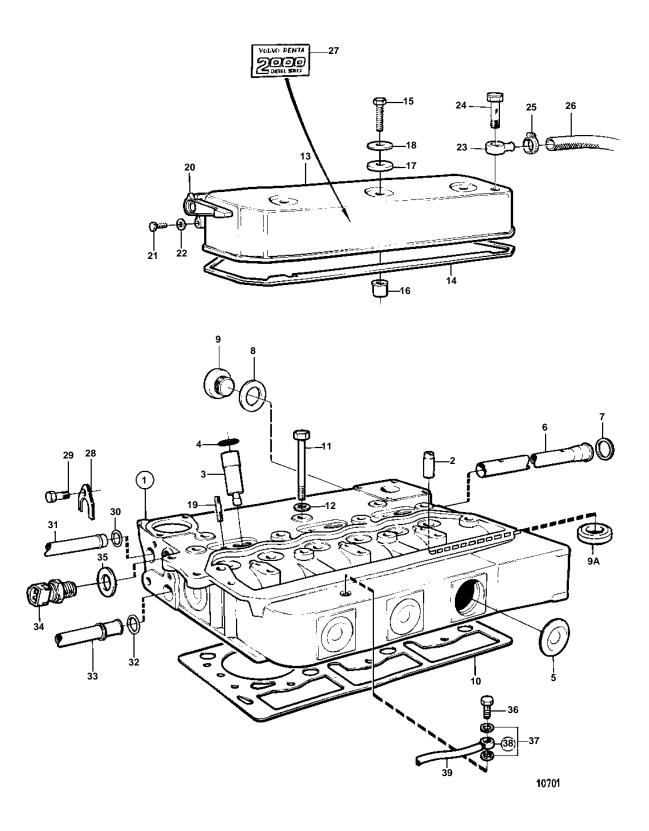

## 2003TB

| REF | PART NO. | QTY |                   | NOTES                                                                                                                                                                                                                         |
|-----|----------|-----|-------------------|-------------------------------------------------------------------------------------------------------------------------------------------------------------------------------------------------------------------------------|
| 1   | 860553   | 1   | Cylinder head     | ALSO AVAILABLE AS AN EXCHANGE PART CONSISTING OF CYLINDER HEAD, INTAKE AND EXHAUST VALVES, VALVE SPRINGS, WASHERS AND LOCKS.                                                                                                  |
| 2   | 840281   | 6   | Valve guide       | , , , , , , , , , , , , , , , , , , ,                                                                                                                                                                                         |
| 3   | 860267   | 3   |                   |                                                                                                                                                                                                                               |
| 4   | 945221   | 3   |                   |                                                                                                                                                                                                                               |
| 5   | 477024   | 7   | Expansion plug    |                                                                                                                                                                                                                               |
| 6   | 840460   | 1   | Distribution pipe |                                                                                                                                                                                                                               |
| 7   | 418445   | 1   |                   |                                                                                                                                                                                                                               |
| 8   | 947630   | 2   |                   |                                                                                                                                                                                                                               |
| 9   | 966147   | 2   |                   |                                                                                                                                                                                                                               |
| 9A  | 858461   | 3   |                   |                                                                                                                                                                                                                               |
| 10  | 859093   | 1   |                   |                                                                                                                                                                                                                               |
| 11  | 970888   | 14  |                   |                                                                                                                                                                                                                               |
| 12  | 840210   | 14  |                   |                                                                                                                                                                                                                               |
| 13  | 859241   | 1   | Valve cover       | REPL BY 861076                                                                                                                                                                                                                |
|     | 861076   | 1   | Valve cover       | VALVE COVER KIT 861076 CONSISTS OF 1EA VALVE COVER 859241,1EA LEVER 840590,1EA SCREW 940102,1EA O-RING 955976 AND 1EA WASHER 960138.THE KIT IS ALSO INTENDED FOR LATER VERSION WHERE HOLE FOR DECOMPRESSION SHAFT IS MISSING. |
| 14  | 859044   | 1   | Gasket            |                                                                                                                                                                                                                               |
| 15  | 940142   | 3   |                   |                                                                                                                                                                                                                               |
| 16  | 840441   | 3   |                   |                                                                                                                                                                                                                               |
| 17  | 840442   | 3   |                   |                                                                                                                                                                                                                               |
| 18  | 840900   | 3   |                   |                                                                                                                                                                                                                               |
| 19  | 924066   | 3   | Stud              | SEE GROUP 2C                                                                                                                                                                                                                  |
| 20  | 840590   | 1   | Lever             | INCLUDED IN VALVE COVER KIT 861076 BUT HAS BEEN REMOVED AS STANDARD FROM SN2300059107-                                                                                                                                        |
| 21  | 940102   | 1   | Screw             | INCLUDED IN VALVE COVER KIT 861076 BUT HAS BEEN REMOVED AS STANDARD FROM SN2300059107-                                                                                                                                        |
| 22  | 960138   | 1   | Washer            | INCLUDED IN VALVE COVER KIT 861076 BUT HAS BEEN REMOVED AS STANDARD FROM SN2300059107-                                                                                                                                        |
| 23  | 858246   | 1   | Banjo nipple      |                                                                                                                                                                                                                               |
| 24  | 180202   | 1   | Hollow screw      |                                                                                                                                                                                                                               |
| 25  | 961662   | 1   | Clamp             | ALT                                                                                                                                                                                                                           |
|     | 948210   | 1   | Strip clamp       | ALT                                                                                                                                                                                                                           |
| 26  | 969015   | 1   | Hose              | L = 200 MM, SEE GROUP 2B                                                                                                                                                                                                      |
| 27  | 840831   | 1   |                   |                                                                                                                                                                                                                               |
| 28  | 840740   | 2   |                   |                                                                                                                                                                                                                               |
| 29  | 955269   | 2   |                   |                                                                                                                                                                                                                               |
| 30  | 418411   | 1   | Sealing ring      |                                                                                                                                                                                                                               |
| 31  | 840739   | 1   | Coolant pipe      | SEE GROUP 2B. CYLINDER HEAD-CIRCULATION PUMP.BY PASS.                                                                                                                                                                         |
| 32  | 418445   | 1   |                   |                                                                                                                                                                                                                               |
| 33  | 840737   | 1   |                   | SEE GROUP 2B. CIRCULATION PUMP-CYLINDER HEAD                                                                                                                                                                                  |
| 34  | 858229   |     | Thermo monitor    |                                                                                                                                                                                                                               |
|     | 840345   | 1   |                   | *DE *LUXE. PRODUCT NO. 868299,868619.                                                                                                                                                                                         |
| 35  | 947624   | 1   | Gasket            |                                                                                                                                                                                                                               |
| 36  | 74033    | 1   |                   |                                                                                                                                                                                                                               |
| 37  | 957171   |     | Gasket            |                                                                                                                                                                                                                               |
| 38  | 860551   | 1   | Air hose          | SEE GROUP 2C. CYLINDER HEAD-SMOKE LIMITER                                                                                                                                                                                     |
| 39  | 945460   | Х   | Plastic pipe      | L = 330 MM                                                                                                                                                                                                                    |
|     |          |     |                   |                                                                                                                                                                                                                               |