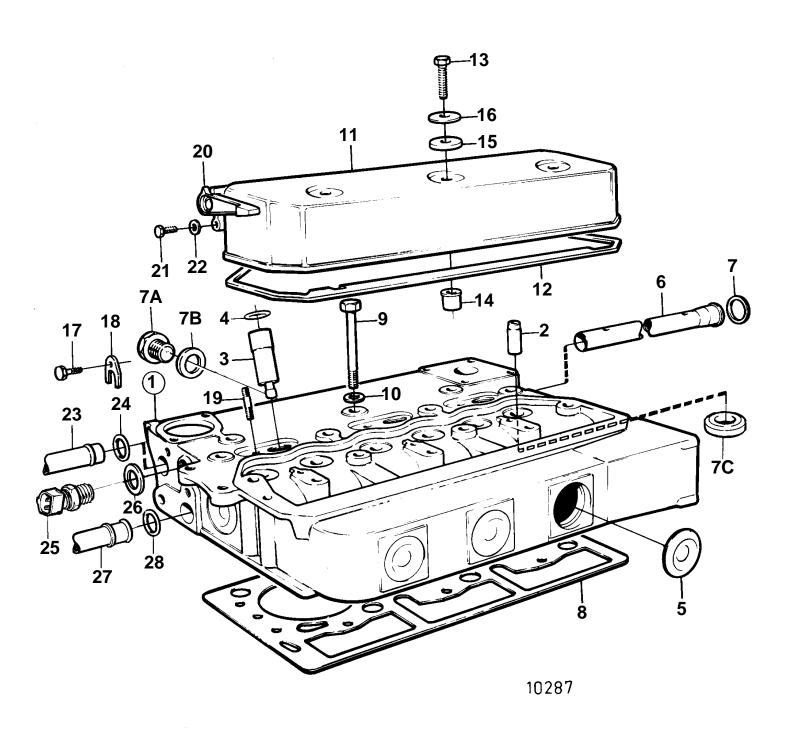

2003,2003AG,2003B,2003BG

Upd: 22 NOV 2005

## 2003,2003AG,2003B,2003BG

| REF | PART NO. | QTY | DESCRIPTION         |     | NOTES                                                                                                                                                                                                                        |
|-----|----------|-----|---------------------|-----|------------------------------------------------------------------------------------------------------------------------------------------------------------------------------------------------------------------------------|
| 1   | 860082   | 1   | Cylinder head       |     | ALSO AVAILABLE AS AN EXCHANGE PART CONSISTING OF CYLINDER                                                                                                                                                                    |
|     |          |     |                     |     | HEAD,INTAKE AND EXHAUST VALVES,VALVE SPRINGS,WASHERS AND LOCKS.                                                                                                                                                              |
|     | 3803162  | 1   | Cylinder head, exch |     | Exchange unit                                                                                                                                                                                                                |
| 2   | 840281   | 6   |                     |     |                                                                                                                                                                                                                              |
| 3   | 860267   | 3   |                     |     |                                                                                                                                                                                                                              |
| 4   | 945221   | 3   |                     | IK  |                                                                                                                                                                                                                              |
| 5   | 477024   | 7   |                     |     | (192211)                                                                                                                                                                                                                     |
| 6   | 840460   | 1   |                     |     | (132211)                                                                                                                                                                                                                     |
| 7   | 418445   | 1   | Sealing ring        | IK  |                                                                                                                                                                                                                              |
| 7A  | 966147   | 2   |                     | IIN |                                                                                                                                                                                                                              |
|     |          | 2   |                     |     |                                                                                                                                                                                                                              |
| 7B  | 947630   |     |                     |     |                                                                                                                                                                                                                              |
| 7C  | 858461   | 3   |                     | -   |                                                                                                                                                                                                                              |
| 8   | 859093   | 1   | Gasket              |     | (                                                                                                                                                                                                                            |
| 9   | 970888   | 14  |                     |     | (963255)                                                                                                                                                                                                                     |
| 10  | 840210   | 14  |                     |     |                                                                                                                                                                                                                              |
| 11  | 840339   | 1   | Valve cover         |     | REPL BY 861063                                                                                                                                                                                                               |
|     | 861063   | 1   | Valve cover         |     | VALVE COVER KIT 861063 CONSISTS OF 1EA VALVE COVER 840339,1EA LEVER 840590,1EA SCREW 940102,1EA O-RING 955976 AND 1EA WASHER 960138.THE KIT IS ALSO INTENDED FOR LATER VERSION WHERE HOLE FOR DECOMPRESSION SHAFT IS MISSING |
| 12  | 859044   | 1   | Gasket              |     |                                                                                                                                                                                                                              |
| 13  | 940142   | 3   | Screw               |     |                                                                                                                                                                                                                              |
| 14  | 840441   | 3   | Spacer sleeve       |     |                                                                                                                                                                                                                              |
| 15  | 840442   |     | Rubber seal         |     |                                                                                                                                                                                                                              |
| 16  | 840900   |     | Washer              |     |                                                                                                                                                                                                                              |
| 17  | 955269   | 2   |                     |     |                                                                                                                                                                                                                              |
| 18  | 840740   | 2   |                     |     |                                                                                                                                                                                                                              |
| 19  | 924066   | 3   |                     |     | SEE GROUP 2C                                                                                                                                                                                                                 |
| 20  | 840590   | 1   | Lever               |     | INCLUDED IN VALVE COVER KIT 861063 BUT HAS BEEN REMOVED AS                                                                                                                                                                   |
|     |          | •   |                     |     | STANDARD FROM SN2300059085-                                                                                                                                                                                                  |
| 21  | 940102   | 1   |                     |     | INCLUDED IN VALVE COVER KIT 861063 BUT HAS BEEN REMOVED AS STANDARD FROM SN2300059085-                                                                                                                                       |
| 22  | 960138   | 1   | Washer              |     | INCLUDED IN VALVE COVER KIT 861063 BUT HAS BEEN REMOVED AS STANDARD FROM SN2300059085-                                                                                                                                       |
| 23  | 840739   | 1   |                     |     | CYLINDER HEAD-CIRCULATION PUMP.BY PASS.                                                                                                                                                                                      |
| 24  | 418411   | 1   | Sealing ring        |     |                                                                                                                                                                                                                              |
| 25  | 858229   | 1   | Thermo monitor      |     |                                                                                                                                                                                                                              |
|     | 840345   | 1   | Temperature sensor  |     | DE LUXE. FOR ENGINES WITH PRODUCT NO.868222,868408 AND 868623.                                                                                                                                                               |
| 26  | 947624   | 1   | Gasket              |     |                                                                                                                                                                                                                              |
| 27  | 840737   | 1   | Coolant pipe        |     | CIRCULATION PUMP-CYLINDER HEAD                                                                                                                                                                                               |
| 28  | 418445   | 1   |                     |     |                                                                                                                                                                                                                              |
|     |          |     |                     |     |                                                                                                                                                                                                                              |