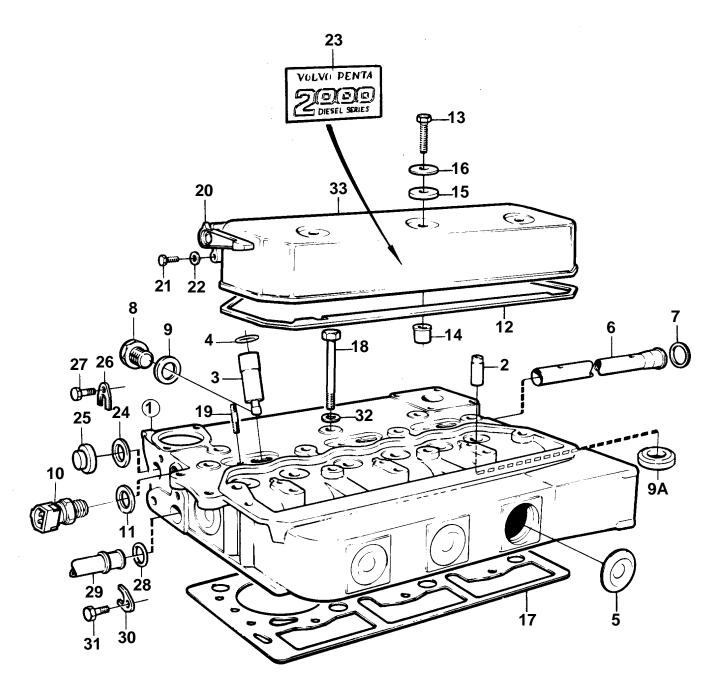

## 2003,2003B

| REF  | PART NO.      | QTY    | DESCRIPTION                     |    | NOTES                                                                                                                                                                                                                                 |
|------|---------------|--------|---------------------------------|----|---------------------------------------------------------------------------------------------------------------------------------------------------------------------------------------------------------------------------------------|
| 1    | 860082        | 1      | Cylinder head                   |    | ALSO AVAILABLE AS AN EXCHANGE PART CONSISTING OF CYLINDER<br>HEAD,INTAKE AND EXHAUST VALVES,VALVE SPRINGS,WASHERS AND<br>LOCKS.                                                                                                       |
|      | 3803162       | 1      | Cylinder head, exch             |    | Exchange unit                                                                                                                                                                                                                         |
| 2    | 840281        | 6      | <ul> <li>Valve guide</li> </ul> |    |                                                                                                                                                                                                                                       |
| 3    | 860267        | 3      |                                 |    |                                                                                                                                                                                                                                       |
| 4    | 945221        | 3      | • O-ring                        | IK |                                                                                                                                                                                                                                       |
| 5    | 477024        | 7      | Expansion plug                  |    | (192211)                                                                                                                                                                                                                              |
| 6    | 840460        | 1      | Distribution pipe               |    |                                                                                                                                                                                                                                       |
| 7    | 418445        | 1      | Sealing ring                    | IK |                                                                                                                                                                                                                                       |
| 8    | 966147        | 2      | • Plug                          |    |                                                                                                                                                                                                                                       |
| 9    | 947630        | 2      | Gasket                          |    |                                                                                                                                                                                                                                       |
| 9A   | 858461        | 3      | <ul> <li>Valve seat</li> </ul>  |    |                                                                                                                                                                                                                                       |
| 10   | 858229        | 1      | Thermo monitor                  |    | SEE GROUP 3                                                                                                                                                                                                                           |
| 11   | 947624        | 1      | Gasket                          |    |                                                                                                                                                                                                                                       |
| 12   | 859044        | 1      | Gasket                          | IK |                                                                                                                                                                                                                                       |
| 13   | 940142        | 3      | Screw                           |    |                                                                                                                                                                                                                                       |
| 14   | 840441        | 3      | Spacer sleeve                   |    |                                                                                                                                                                                                                                       |
| 15   | 840442        | 3      | Rubber seal                     |    |                                                                                                                                                                                                                                       |
| 16   | 840900        | 3      | Washer                          |    |                                                                                                                                                                                                                                       |
| 17   | 859093        | 1      | Gasket                          |    |                                                                                                                                                                                                                                       |
| 18   | 970888        | 14     | Screw                           |    |                                                                                                                                                                                                                                       |
| 19   | 924066        | 3      | Stud                            |    | SEE GROUP 2C                                                                                                                                                                                                                          |
| 20   | 840590        | 1      | Lever                           |    | INCLUDED IN VALVE COVER KIT 861063 BUT HAS BEEN REMOVED AS<br>STANDARD FROM SN2300059085-                                                                                                                                             |
| 21   | 940102        | 1      | Screw                           |    | INCLUDED IN VALVE COVER KIT 861063 BUT HAS BEEN REMOVED AS<br>STANDARD FROM SN2300059085-                                                                                                                                             |
| 22   | 960138        | 1      | Washer                          |    | INCLUDED IN VALVE COVER KIT 861063 BUT HAS BEEN REMOVED AS<br>STANDARD FROM SN2300059085-                                                                                                                                             |
| 23   | 840831        | 1      | Decal                           |    |                                                                                                                                                                                                                                       |
| 24   | 418411        | 1      | Sealing ring                    |    |                                                                                                                                                                                                                                       |
| 25   | 840677        | 1      | Plug                            |    |                                                                                                                                                                                                                                       |
| 26   | 840740        | 1      | Clamp                           |    |                                                                                                                                                                                                                                       |
| 27   | 955269        | 1      | Screw                           |    |                                                                                                                                                                                                                                       |
| 28   | 418445        | 1      | Sealing ring                    |    |                                                                                                                                                                                                                                       |
| 29   | 840732        | 1      | Hose connection                 |    | SEE GROUP 2B                                                                                                                                                                                                                          |
| 30   | 840740        | 1      | Clamp                           |    |                                                                                                                                                                                                                                       |
| 31   | 955269        | 1      | Screw                           |    |                                                                                                                                                                                                                                       |
| 32   | 840210        | 14     |                                 |    |                                                                                                                                                                                                                                       |
| 33   | 840339        | 1      | Valve cover                     |    | REPL BY 861063                                                                                                                                                                                                                        |
|      | 861063        | 1      | Valve cover                     |    | VALVE COVER KIT 861063 CONSISTS OF 1EA VALVE COVER 840339,1EA<br>LEVER 840590,1EA SCREW 940102,1EA O-RING 955976 AND 1EA WASHER<br>960138.THE KIT IS ALSO INTENDED FOR LATER VERSION WHERE HOLE<br>FOR DECOMPRESSION SHAFT IS MISSING |
|      |               |        |                                 |    |                                                                                                                                                                                                                                       |
| 7260 | 00 - 02A - 02 | A-4320 | )<br>)                          | I  | 10265 Upd: 22 NOV 20                                                                                                                                                                                                                  |