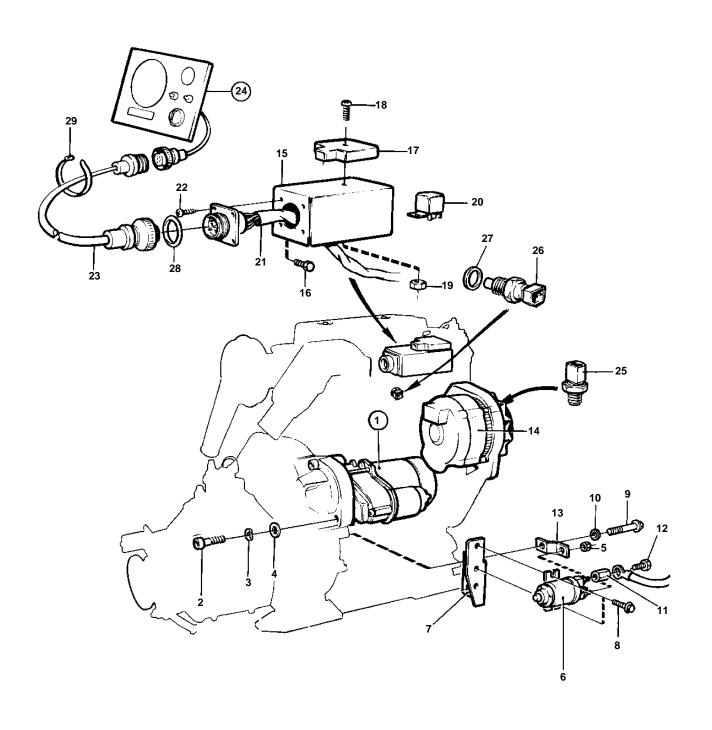

## ELECTRICAL SYSTEM AND INSTRUMENTS 2-POLE ELECTRICAL SYSTEM

2002

10715

2002

| REF      | PART NO.         | QTY    | DESCRIPTION                                        | SEE SEC. | NOTES                                                                                                          |
|----------|------------------|--------|----------------------------------------------------|----------|----------------------------------------------------------------------------------------------------------------|
| 1        | 859553           | 1      | Starter motor, STARTER MOTOR                       | SEE SEC. | REPLACED BY 1-POLE STARTER MOTOR<br>872241 AND INSTALLATION KIT 872381. ALSO<br>AVAILABLE AS AN EXCHANGE PART. |
|          |                  |        |                                                    |          | SN-2300052117                                                                                                  |
|          |                  |        |                                                    | 030-1127 |                                                                                                                |
|          | 872241           | 1      | Starter motor, STARTER MOTOR                       |          | 1-POLE. ALSO AVAILABLE AS AN EXCHANGE PART.                                                                    |
|          |                  |        |                                                    |          | SN2300052118-                                                                                                  |
|          | 252255           |        |                                                    | 030-1128 |                                                                                                                |
| 2        | 959257           |        | Screw                                              |          |                                                                                                                |
| 3        | 940280<br>943194 |        | Spring washer<br>Washer                            |          |                                                                                                                |
| 5        | 955782           | 1      |                                                    |          |                                                                                                                |
| 6        | 872242           | 1      | Relay                                              |          | SN2300052118 INCLUDED IN INSTALLATION                                                                          |
|          | 012242           | '      | Itelay                                             |          | KIT 872381 FOR CHANGING FROM 2-POLE TO 1-POLE STARTER MOTOR.                                                   |
| 7        | 860884           | 1      | Bracket                                            |          | SN2300052118 INCLUDED IN INSTALLATION KIT 872381 FOR CHANGING FROM 2-POLE TO 1-POLE STARTER MOTOR.             |
| 8        | 965198           | 2      | Screw                                              |          | SN2300052118 INCLUDED IN INSTALLATION KIT 872381 FOR CHANGING FROM 2-POLE TO 1-POLE STARTER MOTOR.             |
| 9        | 946441           | 2      |                                                    |          | SN2300052118 INCLUDED IN INSTALLATION KIT 872381 FOR CHANGING FROM 2-POLE TO 1-POLE STARTER MOTOR.             |
| 10       | 945987           | 1      | Lock washer                                        |          | SN2300052118 INCLUDED IN INSTALLATION KIT 872381 FOR CHANGING FROM 2-POLE TO 1-POLE STARTER MOTOR.             |
| 11       | 855314           | 1      | Nut                                                |          | SN2300052118 INCLUDED IN INSTALLATION KIT 872381 FOR CHANGING FROM 2-POLE TO 1-POLE STARTER MOTOR.             |
| 12       | 946440           | 1      | Flange screw                                       |          | SN2300052118 INCLUDED IN INSTALLATION KIT 872381 FOR CHANGING FROM 2-POLE TO 1-POLE STARTER MOTOR.             |
| 13       | 860878           | 1      | Current bar                                        |          | SN2300052118 INCLUDED IN INSTALLATION KIT 872381 FOR CHANGING FROM 2-POLE TO 1-POLE STARTER MOTOR.             |
| 14       | 858838           | 1      | Alternator, ALTERNATOR AND INSTALLATION COMPONENTS | 030-0775 |                                                                                                                |
| 15       | 840672           | 1      | Attaching plate                                    |          |                                                                                                                |
| 16       | 941793           | 2      |                                                    |          |                                                                                                                |
| 17       | 824823           | 1      |                                                    |          |                                                                                                                |
| 18       | 955247           | 1      |                                                    |          |                                                                                                                |
| 19       | 955780           | 1      |                                                    |          | 40.7/00.4                                                                                                      |
| 20       | 876037           | 1      | Relay kit                                          |          | 12V/30A                                                                                                        |
| 21       | 860143           | 1<br>X | · CABLE AND CABLE TERMINALS                        | 030-1351 |                                                                                                                |
| 22       | 055110           | 1      | · TERMINALS                                        |          |                                                                                                                |
| 22<br>23 | 955119<br>846648 | 4<br>X | Screw Extension cable                              |          | L = 3000 MM                                                                                                    |
| ۷۵       | 846649           |        | Extension cable                                    |          | L = 5000 MM                                                                                                    |
|          | 846650           | X      |                                                    |          | L = 7000 MM                                                                                                    |
| 24       | 859058           | 1      |                                                    |          | L = 1 000 191191                                                                                               |
|          | 300000           | '      | s. amon panor                                      | 030-1337 |                                                                                                                |
| 25       | 863169           | 1      | Pressure monitor                                   |          |                                                                                                                |
| 26       | 858229           | 1      | Thermo monitor                                     |          |                                                                                                                |
| 27       | 947624           | 1      | Gasket                                             |          |                                                                                                                |
| 28       | 846615           | X      | Sealing ring                                       |          |                                                                                                                |
| 29       | 948210           | X      | Strip clamp, STRIP CLAMP                           |          |                                                                                                                |
|          | 872381           | 1      | Mounting kit, STARTER MOTOR                        |          |                                                                                                                |