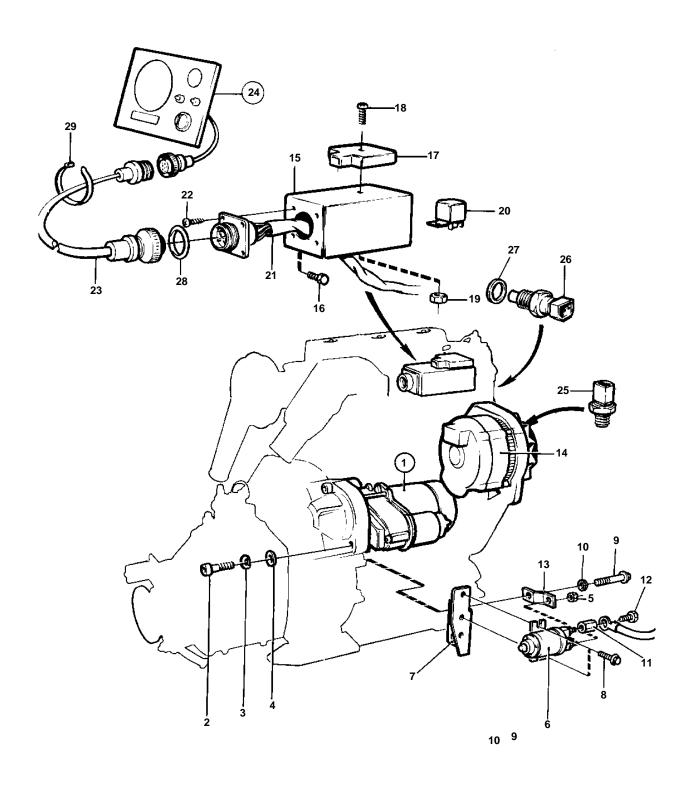

10716

Upd: 22 NOV 2005

| REF           | PART NO.         | QTY      | DESCRIPTION                                        | SEE SEC. |                                                                                                                           |
|---------------|------------------|----------|----------------------------------------------------|----------|---------------------------------------------------------------------------------------------------------------------------|
| 1             | 859553           | 1        |                                                    |          | 2-POLE. REPLACED BY 1-POLE STARTER<br>MOTOR 872241 AND INSTALLATION KIT<br>872381. ALSO AVAILABLE AS AN EXCHANGE<br>PART. |
|               |                  |          |                                                    | 030-1127 |                                                                                                                           |
|               | 872241           | 1        | Starter motor, STARTER MOTOR                       |          | 1-POLE. ALSO AVAILABLE AS AN EXCHANGE PART.                                                                               |
|               |                  |          |                                                    |          | SN2300052118-                                                                                                             |
|               | 252255           |          |                                                    | 030-1128 |                                                                                                                           |
| 2             | 959257           |          | Screw                                              |          |                                                                                                                           |
| 3             | 940280           |          | Spring washer                                      |          |                                                                                                                           |
| <u>4</u><br>5 | 943194<br>955782 | 1        | Washer<br>Nut                                      |          |                                                                                                                           |
| <u>5</u>      | 872242           | 1        |                                                    |          | SN2300052118 INCLUDED IN INSTALLATION                                                                                     |
| U             | 012242           | , I      | Relay                                              |          | KIT 872381 FOR CHANGING FROM 2-POLE TO 1-POLE STARTER MOTOR.                                                              |
| 7             | 860884           | 1        | Bracket                                            |          | SN2300052118 INCLUDED IN INSTALLATION KIT 872381 FOR CHANGING FROM 2-POLE TO 1-POLE STARTER MOTOR.                        |
| 8             | 965198           | 2        | Screw                                              |          | SN2300052118 INCLUDED IN INSTALLATION KIT 872381 FOR CHANGING FROM 2-POLE TO 1-POLE STARTER MOTOR.                        |
| 9             | 946441           | 2        | Screw                                              |          | SN2300052118 INCLUDED IN INSTALLATION<br>KIT 872381 FOR CHANGING FROM 2-POLE TO<br>1-POLE STARTER MOTOR.                  |
| 10            | 945987           | 1        | Lock washer                                        |          | SN2300052118 INCLUDED IN INSTALLATION<br>KIT 872381 FOR CHANGING FROM 2-POLE TO<br>1-POLE STARTER MOTOR.                  |
| 11            | 855314           | 1        | Nut                                                |          | SN2300052118 INCLUDED IN INSTALLATION KIT 872381 FOR CHANGING FROM 2-POLE TO 1-POLE STARTER MOTOR.                        |
| 12            | 946440           | 1        | Flange screw                                       |          | SN2300052118 INCLUDED IN INSTALLATION KIT 872381 FOR CHANGING FROM 2-POLE TO 1-POLE STARTER MOTOR.                        |
| 13            | 860878           | 1        | Current bar                                        |          | SN2300052118 INCLUDED IN INSTALLATION KIT 872381 FOR CHANGING FROM 2-POLE TO 1-POLE STARTER MOTOR.                        |
| 14            | 858838           | 1        | Alternator, ALTERNATOR AND INSTALLATION COMPONENTS | 030-0775 |                                                                                                                           |
| 15            | 840672           | 1        | Attaching plate                                    |          |                                                                                                                           |
| 16            | 941793           |          | Screw                                              |          |                                                                                                                           |
| 17            | 824823           |          | Fuse box                                           |          |                                                                                                                           |
| 18            | 955247           | 1        |                                                    |          |                                                                                                                           |
| 19            | 955780           | 1        |                                                    |          |                                                                                                                           |
| 20            | 876037           | 1        |                                                    |          | 12V/30A                                                                                                                   |
| 21            | 860143           | 1        |                                                    |          |                                                                                                                           |
| 22            | 955119           | 4        |                                                    |          | 1 0000 1414                                                                                                               |
| 23            | 846648           |          | Extension cable                                    |          | L = 3000 MM                                                                                                               |
|               | 846649           |          | Extension cable                                    |          | L = 5000 MM                                                                                                               |
| 24            | 846650           | <u> </u> | Extension cable                                    |          | L = 7000 MM                                                                                                               |
| 24            | 859058           | 1        | Instrument panel                                   | 030-1337 |                                                                                                                           |
| 25            | 863169           | 1        | Pressure monitor                                   | 030-1337 |                                                                                                                           |
| 26            | 858229           | 1        |                                                    |          |                                                                                                                           |
| 27            | 947624           | 1        |                                                    |          |                                                                                                                           |
| 28            | 846615           |          | Sealing ring                                       |          |                                                                                                                           |
| 29            | 948210           | X        |                                                    |          |                                                                                                                           |
|               |                  |          |                                                    |          |                                                                                                                           |