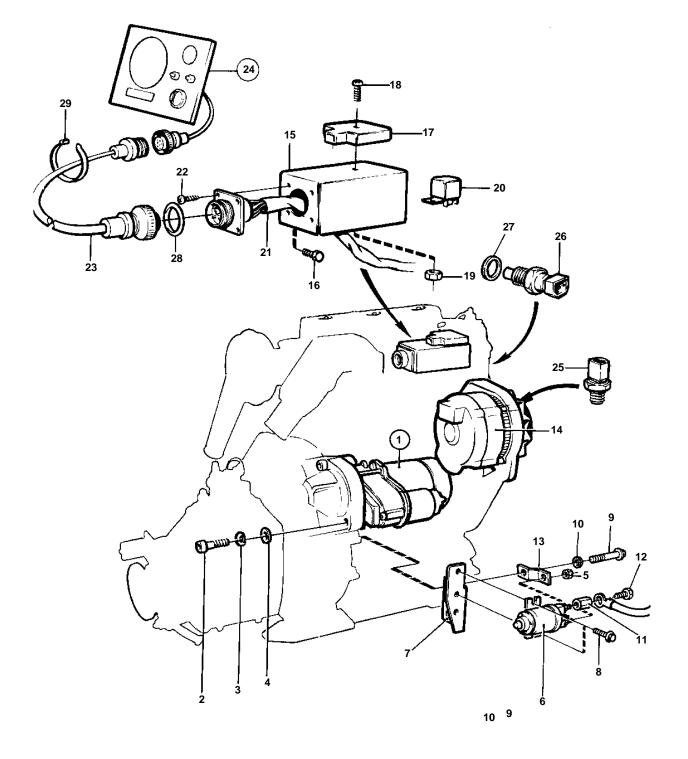

## ELECTRICAL SYSTEM AND INSTRUMENTS 2-POLE ELECTRICAL SYSTEM: 2003

| REF      | PART NO.         | QTY | DESCRIPTION                                           | SEE SEC. | NOTES                                                                                                                     |
|----------|------------------|-----|-------------------------------------------------------|----------|---------------------------------------------------------------------------------------------------------------------------|
| 1        | 859553           | 1   | Starter motor                                         |          | 2-POLE. REPLACED BY 1-POLE STARTER<br>MOTOR 872241 AND INSTALLATION KIT<br>872381. ALSO AVAILABLE AS AN EXCHANGE<br>PART. |
|          |                  |     |                                                       | 030-1127 |                                                                                                                           |
|          | 872241           | 1   | Starter motor, STARTER MOTOR                          |          | 1-POLE. ALSO AVAILABLE AS AN EXCHANGE PART.                                                                               |
|          |                  |     |                                                       |          | SN2300052118-                                                                                                             |
|          |                  |     |                                                       | 030-1128 |                                                                                                                           |
| 2        | 959257           | 2   |                                                       |          |                                                                                                                           |
| 3        | 940280           | 2   |                                                       |          |                                                                                                                           |
| 4        | 943194           | 2   |                                                       |          |                                                                                                                           |
| 5        | 955782           | 1   | Nut                                                   |          |                                                                                                                           |
| 6        | 872242           | 1   | Relay                                                 |          | SN2300052118 INCLUDED IN INSTALLATION<br>KIT 872381 FOR CHANGING FROM 2-POLE TO<br>1-POLE STARTER MOTOR.                  |
| 7        | 860884           | 1   | Bracket                                               |          | SN2300052118 INCLUDED IN INSTALLATION<br>KIT 872381 FOR CHANGING FROM 2-POLE TO<br>1-POLE STARTER MOTOR.                  |
| 8        | 965198           | 2   | Screw                                                 |          | SN2300052118 INCLUDED IN INSTALLATION<br>KIT 872381 FOR CHANGING FROM 2-POLE TC<br>1-POLE STARTER MOTOR.                  |
| 9        | 946441           | 2   | Screw                                                 |          | SN2300052118 INCLUDED IN INSTALLATION<br>KIT 872381 FOR CHANGING FROM 2-POLE TO<br>1-POLE STARTER MOTOR.                  |
| 10       | 945987           | 1   | Lock washer                                           |          | SN2300052118 INCLUDED IN INSTALLATION<br>KIT 872381 FOR CHANGING FROM 2-POLE TO<br>1-POLE STARTER MOTOR.                  |
| 11       | 855314           | 1   | Nut                                                   |          | SN2300052118 INCLUDED IN INSTALLATION<br>KIT 872381 FOR CHANGING FROM 2-POLE TO<br>1-POLE STARTER MOTOR.                  |
| 12       | 946440           | 1   | Flange screw                                          |          | SN2300052118 INCLUDED IN INSTALLATION<br>KIT 872381 FOR CHANGING FROM 2-POLE TO<br>1-POLE STARTER MOTOR.                  |
| 13       | 860878           | 1   | Current bar                                           |          | SN2300052118 INCLUDED IN INSTALLATION<br>KIT 872381 FOR CHANGING FROM 2-POLE TC<br>1-POLE STARTER MOTOR.                  |
| 14       | 858838           | 1   | Alternator, ALTERNATOR AND<br>INSTALLATION COMPONENTS | 030-0775 |                                                                                                                           |
| 15       | 840672           | 1   | Attaching plate                                       |          |                                                                                                                           |
| 16       | 941793           | 2   | Screw                                                 |          |                                                                                                                           |
| 17       | 824823           | 1   | Fuse box                                              |          |                                                                                                                           |
| 18       | 955247           | 1   | Screw                                                 |          |                                                                                                                           |
| 19       | 955780           | 1   | Nut                                                   |          |                                                                                                                           |
| 20       | 876037           | 1   | Relay kit                                             |          | 12V/30A                                                                                                                   |
| 21       | 860143           | 1   | Wiring harness                                        |          |                                                                                                                           |
| 22       | 955119           | 4   |                                                       |          |                                                                                                                           |
| 23       | 846648           | X   |                                                       |          | L = 3000 MM                                                                                                               |
|          | 846649           | X   |                                                       |          | L = 5000 MM                                                                                                               |
| 24       | 846650           |     | Extension cable                                       |          | L = 7000 MM                                                                                                               |
| 24       | 859058<br>863169 | 1   | Instrument panel Pressure monitor                     | 030-1337 |                                                                                                                           |
| 25<br>26 | 858229           | 1   | Thermo monitor                                        | + +      |                                                                                                                           |
| 20       | 947624           | 1   | Gasket                                                |          |                                                                                                                           |
| 27       | 846615           | X   |                                                       |          |                                                                                                                           |
| 20       | 948210           | X   |                                                       |          |                                                                                                                           |
|          | 872381           | 1   | Mounting kit, STARTER MOTOR                           |          |                                                                                                                           |
|          |                  |     |                                                       |          |                                                                                                                           |