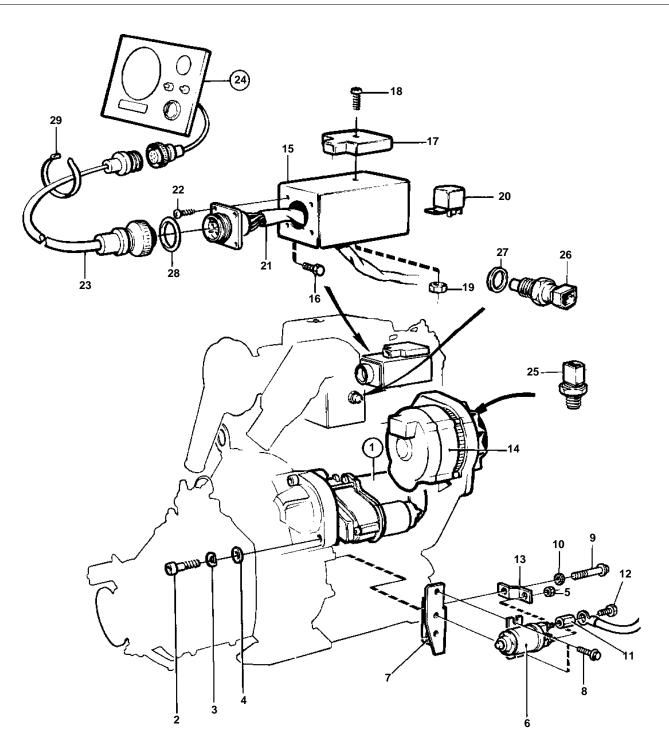

## ELECTRICAL SYSTEM AND INSTRUMENTS 2-POLE ELECTRICAL SYSTEM

2001

|     |           | -        | _                             |     |          |                                          |
|-----|-----------|----------|-------------------------------|-----|----------|------------------------------------------|
| REF | PART NO.  | QTY      |                               |     | SEE SEC. |                                          |
| 1   | 859553    | 1        | Starter motor, STARTER MOTOR  |     |          | REPLACED BY 1-POLE STARTER MOTOR         |
|     |           |          |                               |     |          | 872241 AND INSTALLATION KIT 872381. ALSO |
|     |           |          |                               |     |          | AVAILABLE AS AN EXCHANGE PART.           |
|     |           |          |                               |     |          | SN-2300052117                            |
|     |           |          |                               |     | 030-1127 | 511-2500032117                           |
|     | 070044    | 4        |                               | -   | 030-1127 |                                          |
|     | 872241    | 1        | Starter motor, STARTER MOTOR  |     |          | 1-POLE. ALSO AVAILABLE AS AN EXCHANGE    |
|     |           |          |                               |     |          | PART.                                    |
|     |           |          |                               |     |          | SN2300052118-                            |
|     |           |          |                               |     | 030-1128 |                                          |
| 2   | 959257    | 2        | Screw                         |     |          |                                          |
| 3   | 940280    | 2        | Spring washer                 |     |          |                                          |
| 4   | 943194    |          | Washer                        | -   |          |                                          |
| 5   | 955782    | 1        |                               | -   |          |                                          |
| 6   | 872242    | 1        |                               |     |          | SN2300052118 INCLUDED IN INSTALLATION    |
| 0   | 012242    | 1        | Relay                         |     |          |                                          |
|     |           |          |                               |     |          | KIT 872381 FOR CHANGING FROM 2-POLE TO   |
|     |           |          |                               |     |          | 1-POLE STARTER MOTOR.                    |
| 7   | 860884    | 1        | Bracket                       |     |          | SN2300052118 INCLUDED IN INSTALLATION    |
|     |           |          |                               |     |          | KIT 872381 FOR CHANGING FROM 2-POLE TO   |
|     |           |          |                               |     |          | 1-POLE STARTER MOTOR.                    |
| 8   | 965198    | 2        | Screw                         |     |          | SN2300052118 INCLUDED IN INSTALLATION    |
| 0   |           |          |                               |     |          | KIT 872381 FOR CHANGING FROM 2-POLE TO   |
|     |           |          |                               |     |          | 1-POLE STARTER MOTOR.                    |
|     | 040444    |          | Sarou                         | _   |          |                                          |
| 9   | 946441    | 2        | Screw                         |     |          | SN2300052118 INCLUDED IN INSTALLATION    |
|     |           |          |                               |     |          | KIT 872381 FOR CHANGING FROM 2-POLE TO   |
|     |           |          |                               |     |          | 1-POLE STARTER MOTOR.                    |
| 10  | 945987    | 1        | Lock washer                   |     |          | SN2300052118 INCLUDED IN INSTALLATION    |
|     |           |          |                               |     |          | KIT 872381 FOR CHANGING FROM 2-POLE TO   |
|     |           |          |                               |     |          | 1-POLE STARTER MOTOR.                    |
| 11  | 855314    | 1        | Nut                           | -   |          | SN2300052118 INCLUDED IN INSTALLATION    |
|     | 000014    | · ·      | Nut                           |     |          | KIT 872381 FOR CHANGING FROM 2-POLE TO   |
|     |           |          |                               |     |          |                                          |
| 10  |           |          |                               | _   |          | 1-POLE STARTER MOTOR.                    |
| 12  | 946440    | 1        | Flange screw                  |     |          | SN2300052118 INCLUDED IN INSTALLATION    |
|     |           |          |                               |     |          | KIT 872381 FOR CHANGING FROM 2-POLE TO   |
|     |           |          |                               |     |          | 1-POLE STARTER MOTOR.                    |
| 13  | 860878    | 1        | Current bar                   |     |          | SN2300052118 INCLUDED IN INSTALLATION    |
|     |           |          |                               |     |          | KIT 872381 FOR CHANGING FROM 2-POLE TO   |
|     |           |          |                               |     |          | 1-POLE STARTER MOTOR.                    |
| 14  | 858838    | 1        | Alternator, ALTERNATOR AND    | -   | 030-0750 |                                          |
| 17  | 000000    | · ·      | INSTALLATION COMPONENTS       |     | 000 0700 |                                          |
|     |           |          |                               | _   |          |                                          |
| 4.5 | 0.40070   |          |                               | _   |          |                                          |
| 15  | 840672    | 1        |                               | _   |          |                                          |
| 16  | 941793    | 2        |                               | _   |          |                                          |
| 17  | 824823    | 1        |                               |     |          |                                          |
| 18  | 955247    | 1        | Screw                         |     |          |                                          |
| 19  | 955780    | 1        |                               |     |          |                                          |
| 20  | 876037    | 1        | Relay kit                     |     |          | 12V/30A                                  |
| 21  | 860143    | 1        |                               |     | 1        |                                          |
| 21  | 0001-0    | X        |                               | -   | 030-1351 |                                          |
|     |           | <u> </u> | - UNDLES AND UNDLE TERIMINALS | _   | 030-1351 |                                          |
|     | 0         | -        |                               | _   |          |                                          |
| 22  | 955119    | 4        |                               | _   |          |                                          |
| 23  | 846648    |          | Extension cable               |     |          | L = 3000 MM                              |
|     | 846649    | X        | Extension cable               |     |          | L = 5000 MM                              |
|     | 846650    | Х        | Extension cable               |     |          | L = 7000 MM                              |
| 24  | 859057    | 1        |                               |     |          |                                          |
| - · |           |          |                               | 1   | 030-1336 |                                          |
| 25  | 863169    | 1        | Pressure monitor              | -   |          |                                          |
| 25  | 858229    | 1        |                               |     |          |                                          |
|     |           |          |                               |     |          |                                          |
| 27  | 947624    | 1        |                               | _   |          |                                          |
| 28  | 846615    |          | Sealing ring                  | _   |          |                                          |
| 29  | 948210    | X        | Strip clamp, STRIP CLAMP      |     |          |                                          |
|     |           |          |                               |     |          |                                          |
|     | 872381    | 1        | Mounting kit, STARTER MOTOR   |     |          |                                          |
|     |           |          |                               |     | 1        |                                          |
|     |           |          |                               |     |          |                                          |
|     | 00 020 02 |          |                               | 106 |          | Lind: 22 NOV 200                         |