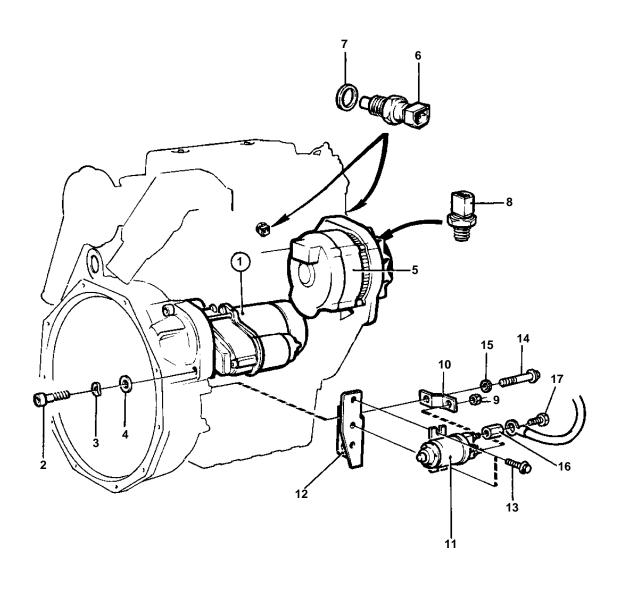

10661

Upd: 22 NOV 2005

| D== | DARTIG   | OT: | DECODIDATION                                       | 0== 0==  | NOTEO                                                                                                                                      |
|-----|----------|-----|----------------------------------------------------|----------|--------------------------------------------------------------------------------------------------------------------------------------------|
| REF | PART NO. |     |                                                    | SEE SEC. |                                                                                                                                            |
| 1   | 859553   | 1   | Starter motor, STARTER MOTOR                       |          | 2-POLE. REPLACED BY 1-POLE STARTER<br>MOTOR 872241 AND INSTALLATION KIT<br>872381. ALSO AVAILABLE AS AN EXCHANGE<br>PART.<br>SN-2300052117 |
|     |          |     |                                                    | 030-1127 | 311-2300032117                                                                                                                             |
|     | 872241   | 1   | Starter motor, STARTER MOTOR                       | 030-1127 | 1-POLE. ALSO AVAILABLE AS AN EXCHANGE                                                                                                      |
|     | 072241   | '   | Starter motor, STARTER WOTOR                       |          | PART. SN2300052118-                                                                                                                        |
|     |          |     |                                                    | 030-1128 | 3112300032110-                                                                                                                             |
| 2   | 959257   | 2   | Screw                                              | 030-1120 |                                                                                                                                            |
| 3   | 940280   |     | Spring washer                                      |          |                                                                                                                                            |
| 4   | 943194   |     | Washer                                             |          |                                                                                                                                            |
|     | 010101   | _   | Wadnet                                             |          |                                                                                                                                            |
| 5   | 858838   | 1   | Alternator, ALTERNATOR AND INSTALLATION COMPONENTS | 030-0775 |                                                                                                                                            |
| 6   | 858229   | 1   | Thermo monitor                                     |          |                                                                                                                                            |
| 7   | 947624   | 1   | Gasket                                             |          |                                                                                                                                            |
| 8   | 863169   | 1   | Pressure monitor                                   |          |                                                                                                                                            |
| 9   | 955782   | 1   |                                                    |          |                                                                                                                                            |
| 10  | 860878   | 1   | Current bar                                        |          | SN2300052118 INCLUDED IN INSTALLATION<br>KIT 872381 FOR CHANGING FROM 2-POLE TO<br>1-POLE STARTER MOTOR.                                   |
| 11  | 872242   | 1   | Relay                                              |          | SN2300052118 INCLUDED IN INSTALLATION KIT 872381 FOR CHANGING FROM 2-POLE TO 1-POLE STARTER MOTOR.                                         |
| 12  | 860884   | 1   | Bracket                                            |          | SN2300052118 INCLUDED IN INSTALLATION KIT 872381 FOR CHANGING FROM 2-POLE TO 1-POLE STARTER MOTOR.                                         |
| 13  | 965198   | 2   | Screw                                              |          | SN2300052118 INCLUDED IN INSTALLATION KIT 872381 FOR CHANGING FROM 2-POLE TO 1-POLE STARTER MOTOR.                                         |
| 14  | 946441   | 2   | Screw                                              |          | SN2300052118 INCLUDED IN INSTALLATION KIT 872381 FOR CHANGING FROM 2-POLE TO 1-POLE STARTER MOTOR.                                         |
| 15  | 945987   | 1   | Lock washer                                        |          | SN2300052118 INCLUDED IN INSTALLATION KIT 872381 FOR CHANGING FROM 2-POLE TO 1-POLE STARTER MOTOR.                                         |
| 16  | 855314   | 1   | Nut                                                |          | SN2300052118 INCLUDED IN INSTALLATION KIT 872381 FOR CHANGING FROM 2-POLE TO 1-POLE STARTER MOTOR.                                         |
| 17  | 946440   | 1   | Flange screw, SCREW                                |          | SN2300052118 INCLUDED IN INSTALLATION KIT 872381 FOR CHANGING FROM 2-POLE TO 1-POLE STARTER MOTOR.                                         |
|     | 070004   |     | M C L' OTABTER MOTOR                               |          |                                                                                                                                            |
|     | 872381   | 1   | Mounting kit, STARTER MOTOR                        |          |                                                                                                                                            |
|     |          |     |                                                    |          |                                                                                                                                            |
|     |          |     |                                                    |          |                                                                                                                                            |