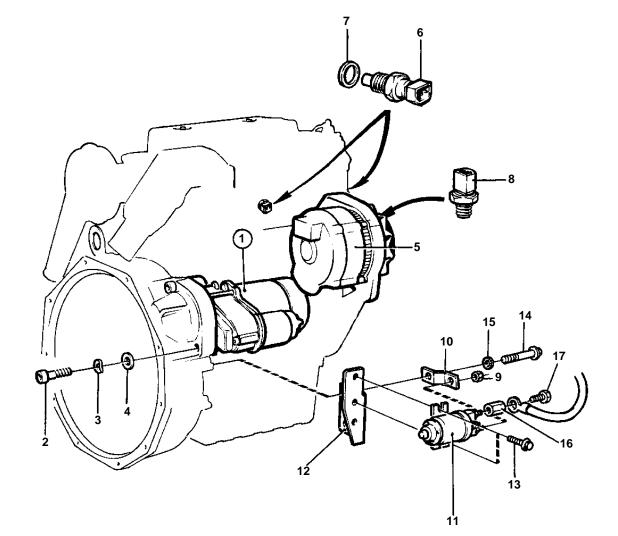

## ELECTRICAL SYSTEM 2-POLE ELECTRICAL SYSTEM: 868210

| REF             | PART NO. | QTY              | DESCRIPTION                                           | SEE SEC. | NOTES                                                                                                    |
|-----------------|----------|------------------|-------------------------------------------------------|----------|----------------------------------------------------------------------------------------------------------|
| <u>גבר</u><br>1 | 859553   | <b>U</b> IT<br>1 | Starter motor, STARTER MOTOR                          | SEE SEC. | 2-POLE. REPLACED BY 1-POLE STARTER                                                                       |
| 1               | 009000   |                  | Statter motor                                         |          | MOTOR 872241 AND INSTALLATION KIT<br>872381. ALSO AVAILABLE AS AN EXCHANGE                               |
|                 |          |                  |                                                       |          | PART.                                                                                                    |
|                 |          |                  |                                                       |          | SN-2300052117                                                                                            |
|                 |          |                  |                                                       | 030-1127 |                                                                                                          |
|                 | 872241   | 1                | Starter motor, STARTER MOTOR                          |          | 1-POLE. ALSO AVAILABLE AS AN EXCHANGE                                                                    |
|                 |          |                  |                                                       |          | PART.                                                                                                    |
|                 |          |                  |                                                       | 000 4400 | SN2300052118-                                                                                            |
| 2               | 959257   | 2                | Screw                                                 | 030-1128 |                                                                                                          |
| <u>2</u><br>3   | 939237   |                  | Spring washer                                         |          |                                                                                                          |
| 4               | 943194   |                  | Washer                                                |          |                                                                                                          |
| 5               | 858838   | 1                | Alternator, ALTERNATOR AND<br>INSTALLATION COMPONENTS | 030-0750 |                                                                                                          |
|                 |          |                  |                                                       |          |                                                                                                          |
| 6               | 858229   | 1                | Thermo monitor                                        |          |                                                                                                          |
| 7               | 947624   | 1                |                                                       |          |                                                                                                          |
| 8               | 863169   | 1                |                                                       |          |                                                                                                          |
| 9               | 955782   | 1                |                                                       |          |                                                                                                          |
| 10              | 860878   | 1                | Current bar                                           |          | SN2300052118 INCLUDED IN INSTALLATION<br>KIT 872381 FOR CHANGING FROM 2-POLE TO<br>1-POLE STARTER MOTOR. |
| 11              | 872242   | 1                | Relay                                                 |          | SN2300052118 INCLUDED IN INSTALLATION<br>KIT 872381 FOR CHANGING FROM 2-POLE TO<br>1-POLE STARTER MOTOR. |
| 12              | 860884   | 1                | Bracket                                               |          | SN2300052118 INCLUDED IN INSTALLATION<br>KIT 872381 FOR CHANGING FROM 2-POLE TO<br>1-POLE STARTER MOTOR. |
| 13              | 965198   | 2                | Screw                                                 |          | SN2300052118 INCLUDED IN INSTALLATION<br>KIT 872381 FOR CHANGING FROM 2-POLE TO<br>1-POLE STARTER MOTOR. |
| 14              | 946441   | 2                | Screw                                                 |          | SN2300052118 INCLUDED IN INSTALLATION<br>KIT 872381 FOR CHANGING FROM 2-POLE TO<br>1-POLE STARTER MOTOR. |
| 15              | 945987   | 1                | Lock washer                                           |          | SN2300052118 INCLUDED IN INSTALLATION<br>KIT 872381 FOR CHANGING FROM 2-POLE TO<br>1-POLE STARTER MOTOR. |
| 16              | 855314   | 1                | Nut                                                   |          | SN2300052118 INCLUDED IN INSTALLATION<br>KIT 872381 FOR CHANGING FROM 2-POLE TO<br>1-POLE STARTER MOTOR. |
| 17              | 946440   | 1                | Flange screw, SCREW                                   |          | SN2300052118 INCLUDED IN INSTALLATION<br>KIT 872381 FOR CHANGING FROM 2-POLE TO<br>1-POLE STARTER MOTOR. |
|                 | 872381   | 1                | Mounting kit, STARTER MOTOR                           |          |                                                                                                          |
|                 | 072301   | 1                |                                                       |          |                                                                                                          |
|                 |          |                  |                                                       |          |                                                                                                          |
|                 |          |                  |                                                       |          |                                                                                                          |
|                 |          |                  |                                                       |          |                                                                                                          |
|                 |          |                  |                                                       |          |                                                                                                          |
|                 |          |                  |                                                       |          |                                                                                                          |
|                 |          |                  |                                                       |          |                                                                                                          |
|                 |          |                  |                                                       |          |                                                                                                          |
|                 |          |                  |                                                       |          |                                                                                                          |