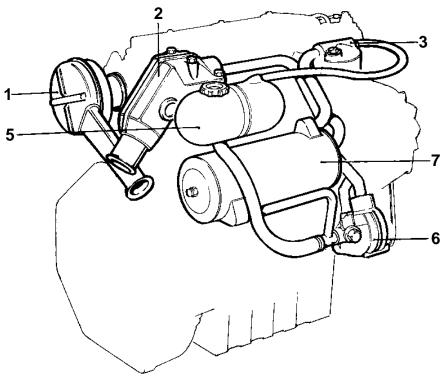

## COOLING SYSTEM, INDUCT. AND EXHAUST MANIFOLD. FRESHWATER-COOLED ENGINE: PR NO: 868005,-013,-102,-103,-221,-222, -228.

| REF   | QTY     | DESCRIPTION                                     |      | SEE SEC.   |
|-------|---------|-------------------------------------------------|------|------------|
| 1     | 1       | AIR FILTER WITH INSTALLATION COMPONENTS         |      | 02B-0220   |
| 2     | 1       | EXHAUST BEND WITH INSTALLATION COMPONENTS       |      | 02B-0220   |
| 3     | 1       | THERMOSTAT HOUSING WITH INSTALLATION COMPONENTS |      | 02B-0220   |
| 4     | 1       | SEA WATER PUMP WITH INSTALLATION COMPONENTS     |      | 02B-0530   |
| 5     | 1       | EXPANSION TANK WITH INSTALLATION COMPONENTS     |      | 02B-0695   |
| 6     | 1       | CIRCULATION PUMP WITH INSTALLATION COMPONENTS   |      | 02B-0755   |
| 7     | 1       | HEAT EXCHANGER WITH INSTALLATION COMPONENTS     |      | 02B-0785   |
|       |         |                                                 |      |            |
|       |         |                                                 |      |            |
|       |         |                                                 |      |            |
|       |         |                                                 |      |            |
|       |         |                                                 |      |            |
|       |         |                                                 |      |            |
|       |         |                                                 |      |            |
|       |         |                                                 |      |            |
|       |         |                                                 |      |            |
|       |         |                                                 |      |            |
|       |         |                                                 |      |            |
|       |         |                                                 |      |            |
|       |         |                                                 |      |            |
|       |         |                                                 |      |            |
|       |         |                                                 |      |            |
|       |         |                                                 |      |            |
|       |         |                                                 |      |            |
|       |         |                                                 |      |            |
|       |         |                                                 |      |            |
|       |         |                                                 |      |            |
| 77260 | 00 - 02 | B - 02B-0160 10542 Up                           | d: 2 | 2 NOV 2005 |