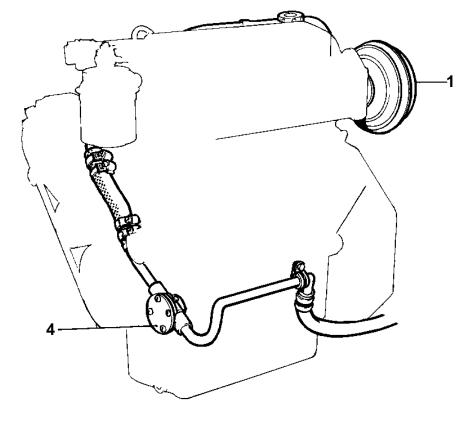

## COOLING SYSTEM, INDUCT. AND EXHAUST MANIFOLD. FRESHWATER-COOLED ENGINE: PR NO: 868005,-013,-102,-103,-221,-222, -228.

| REF   | QTY     | DESCRIPTION                                     |      | SEE SEC.   |
|-------|---------|-------------------------------------------------|------|------------|
| 1     | 1       | AIR FILTER WITH INSTALLATION COMPONENTS         |      | 02B-0220   |
| 2     | 1       | EXHAUST BEND WITH INSTALLATION COMPONENTS       |      | 02B-0220   |
| 3     | 1       | THERMOSTAT HOUSING WITH INSTALLATION COMPONENTS |      | 02B-0220   |
| 4     | 1       | SEA WATER PUMP WITH INSTALLATION COMPONENTS     |      | 02B-0530   |
| 5     | 1       | EXPANSION TANK WITH INSTALLATION COMPONENTS     |      | 02B-0695   |
| 6     | 1       | CIRCULATION PUMP WITH INSTALLATION COMPONENTS   |      | 02B-0755   |
| 7     | 1       | HEAT EXCHANGER WITH INSTALLATION COMPONENTS     |      | 02B-0785   |
|       |         |                                                 |      |            |
|       |         |                                                 |      |            |
|       |         |                                                 |      |            |
|       |         |                                                 |      |            |
|       |         |                                                 |      |            |
|       |         |                                                 |      |            |
|       |         |                                                 |      |            |
|       |         |                                                 |      |            |
|       |         |                                                 |      |            |
|       |         |                                                 |      |            |
|       |         |                                                 |      |            |
|       |         |                                                 |      |            |
|       |         |                                                 |      |            |
|       |         |                                                 |      |            |
|       |         |                                                 |      |            |
|       |         |                                                 |      |            |
|       |         |                                                 |      |            |
|       |         |                                                 |      |            |
|       |         |                                                 |      |            |
|       |         |                                                 |      |            |
| 77260 | 00 - 02 | B - 02B-0160 10542 Up                           | d: 2 | 2 NOV 2005 |