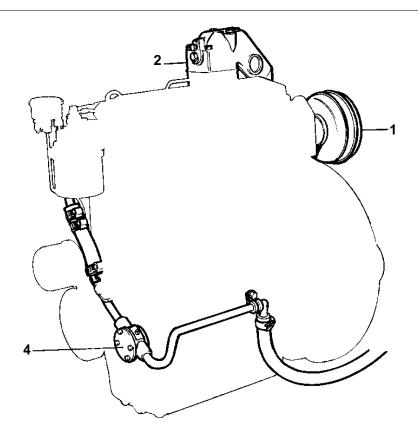

## 2003

|          | <b>6</b> -1/ |                                                     |  |                          |  |
|----------|--------------|-----------------------------------------------------|--|--------------------------|--|
| REF<br>1 | QTY<br>1     | DESCRIPTION AIR FILTER WITH INSTALLATION COMPONENTS |  | <b>SEE SEC.</b> 02B-0210 |  |
|          | - 1          | AIIX FILLEN WITH INGUALLATION CONTROL CINEIN CO     |  | 02D-0210                 |  |
| 2        | 1            | EXHAUST BEND WITH INSTALLATION COMPONENTS           |  | 02B-0210                 |  |
|          | 4            | THE DIMOCTAT HOUSING WITH INSTALL ATION COMPONENTS  |  | 000 0040                 |  |
| 3        | 1            | THERMOSTAT HOUSING WITH INSTALLATION COMPONENTS     |  | 02B-0210                 |  |
|          |              |                                                     |  |                          |  |
| 4        | 1            | SEA WATER PUMP WITH INSTALLATION COMPONENTS         |  | 02B-0525                 |  |
|          |              |                                                     |  |                          |  |
|          |              |                                                     |  |                          |  |
|          |              |                                                     |  |                          |  |
|          |              |                                                     |  |                          |  |
|          |              |                                                     |  |                          |  |
|          |              |                                                     |  |                          |  |
|          |              |                                                     |  |                          |  |
|          |              |                                                     |  |                          |  |
|          |              |                                                     |  |                          |  |
|          |              |                                                     |  |                          |  |
|          |              |                                                     |  |                          |  |
|          |              |                                                     |  |                          |  |
|          |              |                                                     |  |                          |  |
|          |              |                                                     |  |                          |  |
|          |              |                                                     |  |                          |  |
|          |              |                                                     |  |                          |  |
|          |              |                                                     |  |                          |  |
|          |              |                                                     |  |                          |  |
|          |              |                                                     |  |                          |  |
|          |              |                                                     |  |                          |  |
|          |              |                                                     |  |                          |  |
|          |              |                                                     |  |                          |  |
|          |              |                                                     |  |                          |  |
|          |              |                                                     |  |                          |  |
|          |              |                                                     |  |                          |  |
|          |              |                                                     |  |                          |  |
|          |              |                                                     |  |                          |  |
|          |              |                                                     |  |                          |  |
|          |              |                                                     |  |                          |  |
|          |              |                                                     |  |                          |  |
|          |              |                                                     |  |                          |  |
|          |              |                                                     |  |                          |  |
|          |              |                                                     |  |                          |  |
|          |              |                                                     |  |                          |  |
|          |              |                                                     |  |                          |  |
|          |              |                                                     |  |                          |  |
|          |              |                                                     |  |                          |  |
|          |              |                                                     |  |                          |  |
|          |              |                                                     |  |                          |  |
|          |              |                                                     |  |                          |  |
|          |              |                                                     |  |                          |  |
|          |              |                                                     |  |                          |  |
|          |              |                                                     |  |                          |  |