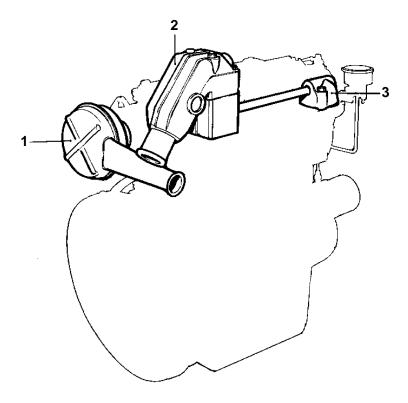

## 2003

|          | <b>6</b> -1/ |                                                     |  |                          |  |
|----------|--------------|-----------------------------------------------------|--|--------------------------|--|
| REF<br>1 | QTY<br>1     | DESCRIPTION AIR FILTER WITH INSTALLATION COMPONENTS |  | <b>SEE SEC.</b> 02B-0210 |  |
|          | - 1          | AIIX FILLEN WITH INGUALLATION CONTROL CINEIN CO     |  | 02D-0210                 |  |
| 2        | 1            | EXHAUST BEND WITH INSTALLATION COMPONENTS           |  | 02B-0210                 |  |
|          | 4            | THE DIMOCTAT HOUSING WITH INSTALL ATION COMPONENTS  |  | 000 0040                 |  |
| 3        | 1            | THERMOSTAT HOUSING WITH INSTALLATION COMPONENTS     |  | 02B-0210                 |  |
|          |              |                                                     |  |                          |  |
| 4        | 1            | SEA WATER PUMP WITH INSTALLATION COMPONENTS         |  | 02B-0525                 |  |
|          |              |                                                     |  |                          |  |
|          |              |                                                     |  |                          |  |
|          |              |                                                     |  |                          |  |
|          |              |                                                     |  |                          |  |
|          |              |                                                     |  |                          |  |
|          |              |                                                     |  |                          |  |
|          |              |                                                     |  |                          |  |
|          |              |                                                     |  |                          |  |
|          |              |                                                     |  |                          |  |
|          |              |                                                     |  |                          |  |
|          |              |                                                     |  |                          |  |
|          |              |                                                     |  |                          |  |
|          |              |                                                     |  |                          |  |
|          |              |                                                     |  |                          |  |
|          |              |                                                     |  |                          |  |
|          |              |                                                     |  |                          |  |
|          |              |                                                     |  |                          |  |
|          |              |                                                     |  |                          |  |
|          |              |                                                     |  |                          |  |
|          |              |                                                     |  |                          |  |
|          |              |                                                     |  |                          |  |
|          |              |                                                     |  |                          |  |
|          |              |                                                     |  |                          |  |
|          |              |                                                     |  |                          |  |
|          |              |                                                     |  |                          |  |
|          |              |                                                     |  |                          |  |
|          |              |                                                     |  |                          |  |
|          |              |                                                     |  |                          |  |
|          |              |                                                     |  |                          |  |
|          |              |                                                     |  |                          |  |
|          |              |                                                     |  |                          |  |
|          |              |                                                     |  |                          |  |
|          |              |                                                     |  |                          |  |
|          |              |                                                     |  |                          |  |
|          |              |                                                     |  |                          |  |
|          |              |                                                     |  |                          |  |
|          |              |                                                     |  |                          |  |
|          |              |                                                     |  |                          |  |
|          |              |                                                     |  |                          |  |
|          |              |                                                     |  |                          |  |
|          |              |                                                     |  |                          |  |
|          |              |                                                     |  |                          |  |
|          |              |                                                     |  |                          |  |