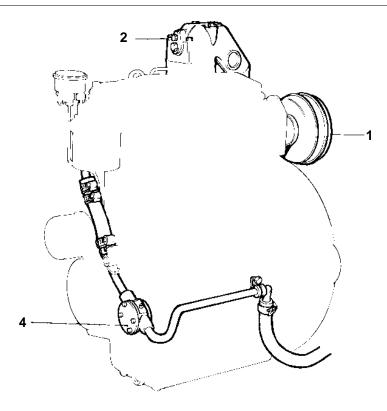

## 2002

| REF   | QTY     | DESCRIPTION                                     |  | SEE SEC.   |
|-------|---------|-------------------------------------------------|--|------------|
| 1     | 1       | AIR FILTER WITH INSTALLATION COMPONENTS         |  | 02B-0210   |
| 2     | 1       | EXHAUST BEND WITH INSTALLATION COMPONENTS       |  | 02B-0210   |
|       |         |                                                 |  |            |
| 3     | 1       | THERMOSTAT HOUSING WITH INSTALLATION COMPONENTS |  | 02B-0210   |
| 4     | 1       | SEA WATER PUMP WITH INSTALLATION COMPONENTS     |  | 02B-0525   |
|       |         |                                                 |  | 020 0020   |
|       |         |                                                 |  |            |
|       |         |                                                 |  |            |
|       |         |                                                 |  |            |
|       |         |                                                 |  |            |
|       |         |                                                 |  |            |
|       |         |                                                 |  |            |
|       |         |                                                 |  |            |
|       |         |                                                 |  |            |
|       |         |                                                 |  |            |
|       |         |                                                 |  |            |
|       |         |                                                 |  |            |
|       |         |                                                 |  |            |
|       |         |                                                 |  |            |
|       |         |                                                 |  |            |
|       |         |                                                 |  |            |
|       |         |                                                 |  |            |
|       |         |                                                 |  |            |
|       |         |                                                 |  |            |
|       |         |                                                 |  |            |
|       |         |                                                 |  |            |
|       |         |                                                 |  |            |
|       |         |                                                 |  |            |
|       |         |                                                 |  |            |
|       |         |                                                 |  |            |
|       |         |                                                 |  |            |
|       |         |                                                 |  |            |
|       |         |                                                 |  |            |
|       |         |                                                 |  |            |
|       |         |                                                 |  |            |
|       |         |                                                 |  |            |
|       |         |                                                 |  |            |
|       |         |                                                 |  |            |
|       |         |                                                 |  |            |
| 77260 | 00 - 02 | B - 02B-0080B 10722 Up                          |  | 2 NOV 2005 |