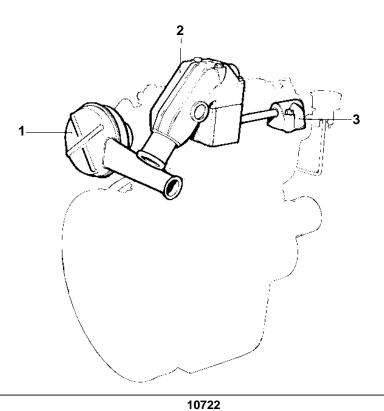

## 2002

| REF   | QTY     | DESCRIPTION                                     |  | SEE SEC.   |
|-------|---------|-------------------------------------------------|--|------------|
| 1     | 1       | AIR FILTER WITH INSTALLATION COMPONENTS         |  | 02B-0210   |
| 2     | 1       | EXHAUST BEND WITH INSTALLATION COMPONENTS       |  | 02B-0210   |
|       |         |                                                 |  |            |
| 3     | 1       | THERMOSTAT HOUSING WITH INSTALLATION COMPONENTS |  | 02B-0210   |
| 4     | 1       | SEA WATER PUMP WITH INSTALLATION COMPONENTS     |  | 02B-0525   |
|       |         |                                                 |  | 020 0020   |
|       |         |                                                 |  |            |
|       |         |                                                 |  |            |
|       |         |                                                 |  |            |
|       |         |                                                 |  |            |
|       |         |                                                 |  |            |
|       |         |                                                 |  |            |
|       |         |                                                 |  |            |
|       |         |                                                 |  |            |
|       |         |                                                 |  |            |
|       |         |                                                 |  |            |
|       |         |                                                 |  |            |
|       |         |                                                 |  |            |
|       |         |                                                 |  |            |
|       |         |                                                 |  |            |
|       |         |                                                 |  |            |
|       |         |                                                 |  |            |
|       |         |                                                 |  |            |
|       |         |                                                 |  |            |
|       |         |                                                 |  |            |
|       |         |                                                 |  |            |
|       |         |                                                 |  |            |
|       |         |                                                 |  |            |
|       |         |                                                 |  |            |
|       |         |                                                 |  |            |
|       |         |                                                 |  |            |
|       |         |                                                 |  |            |
|       |         |                                                 |  |            |
|       |         |                                                 |  |            |
|       |         |                                                 |  |            |
|       |         |                                                 |  |            |
|       |         |                                                 |  |            |
|       |         |                                                 |  |            |
|       |         |                                                 |  |            |
| 77260 | 00 - 02 | B - 02B-0080B 10722 Up                          |  | 2 NOV 2005 |