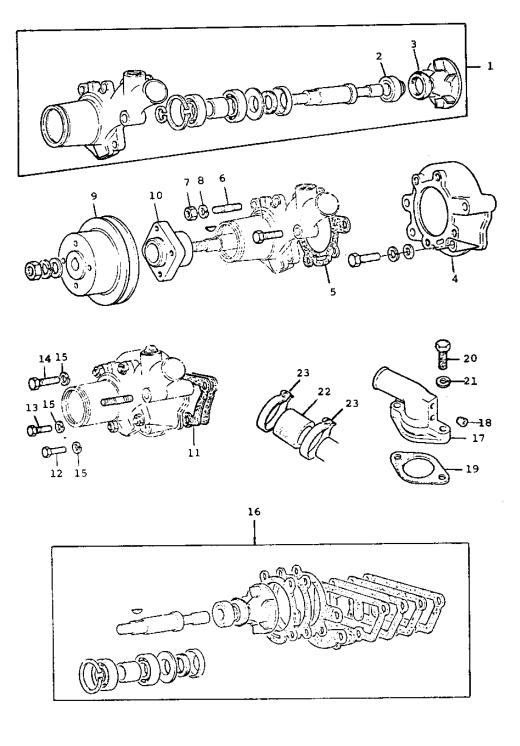

#### - FRESH WATER PUMP -

| NOTE | REF.<br>NO.                      | PART NO.                                                          | DESCRIPTION                                                                                                                                                                          | QTY.                  |
|------|----------------------------------|-------------------------------------------------------------------|--------------------------------------------------------------------------------------------------------------------------------------------------------------------------------------|-----------------------|
|      | 1 U                              | 41312418<br>5 NW 0053<br>2415217                                  | FRESH WATER PUMP (ASSEMBLY)                                                                                                                                                          |                       |
|      | 4<br>5<br>6<br>7                 | 37712412<br>36822522<br>0826249<br>0576151<br>0920053<br>3113M002 | BODY, rear - water pump<br>GASKET, front to rear body<br>STUD, front to rear body<br>NUT, body securing<br>WASHER, spring<br>PULLEY, water pump<br>HUB, pulley                       | 1<br>1<br>6<br>6      |
|      | 11<br>12<br>13<br>14<br>15       | 36867149<br>0096241<br>0096238<br>0746255                         | GASKET, water pump to cylinder block<br>SETSCREW, pump to block<br>SETSCREW, pump to block<br>SETSCREW, pump to block<br>WASHER, spring                                              | 1<br>3<br>1<br>1      |
|      | 16<br>17<br>18<br>19<br>20<br>21 | NA003454<br>2431154<br>36834132                                   | REPAIR KIT, WATER PUMP (ASSEMBLY)<br>CONNECTION, water inlet<br>PLUG, water inlet connection<br>GASKET, water inlet connection<br>SETSCREW, water inlet connection<br>WASHER, spring | X<br>1<br>1<br>2<br>2 |
|      | 22<br>23                         | 0200080<br>0180107                                                | HOSE, outlet body to pump<br>CLIP, hose                                                                                                                                              | 1<br>2                |