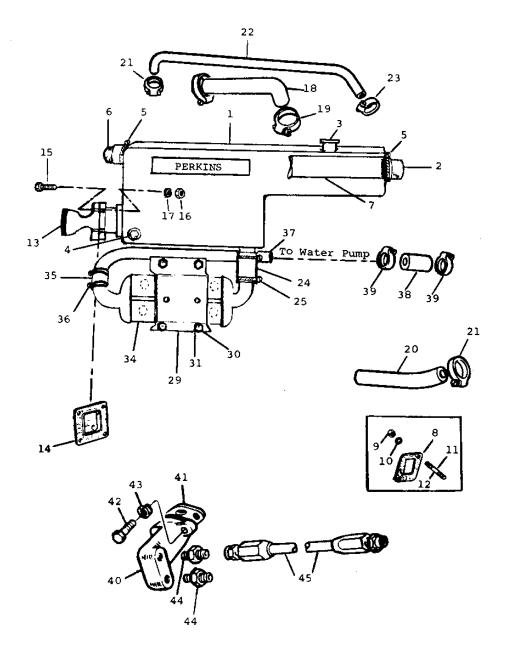

\*

-

| NOTE | REF.<br>NO. | PART NO. | DESCRIPTION                                               | QTY.             |
|------|-------------|----------|-----------------------------------------------------------|------------------|
|      | 1           |          | MANIFOLD, HEAT EXCHANGER & HEADER TANK .                  | 1                |
|      |             |          | Includes:                                                 |                  |
|      | 2           | 24860162 | END COVER, water inlet                                    | 1                |
|      | 3           | 24860155 | CAP, filler                                               | 1                |
|      | 4           | 24860161 | PLUG, drain                                               | 1                |
|      | 5           | 2481889  | CLIP, end cover hose                                      | 2                |
|      | 5           | 2481890  | CLIP, hose                                                | 2                |
|      | 6           |          | END COVER, water outlet                                   | 1                |
|      | 7           | 24860163 | STACK, tube                                               | 1                |
|      | -           | 37731321 | ELBOW, heat exch. water outlet                            | 1                |
|      | 8           | 36866442 | GASKET, cyl. head to exhaust manifold -<br>heat exchanger | 4                |
|      | 9           | 0576064  | NUT, exhaust manifold retaining                           | 8                |
|      | 10          | 0920003  | WASHER, plain                                             | 8                |
|      |             | 0920003  | STUD, cyl. head to manifold - heat exch.                  | 4                |
|      | 11          |          | STUD, cyl. head to manifold - heat exch.                  | 4                |
|      | 12          | 0826243  |                                                           |                  |
|      | 13          |          | ELBOW, exhaust manifold water outlet                      | 1                |
|      | 13          |          | FLANGE, exhaust manifold outlet                           | 1<br>1<br>1<br>4 |
|      | 14          |          | GASKET, outlet flange                                     | 1                |
|      | 15          |          | BOLT, flange to manifold                                  |                  |
|      | 16          |          | NUT, flange retaining                                     | 4<br>4           |
|      | 17          | 0920054  | WASHER, spring                                            | 4                |
|      | 18          | NA003460 | HOSE, header tank to cyl. head water<br>outlet connection | 1                |
|      | 19          | 0180069  | CLIP, hose                                                | 2                |
|      | 20          | NA003451 | HOSE, flex - sea water pump to heat<br>exchanger          | 1                |
|      | 21          | 0180066  | CLAMP, hose                                               | 2                |
|      | 22          | NA003452 | PIPE, sea water pump to heat exhanger .                   | 1                |
|      | 23          | 0180065  | CLAMP, pipe                                               | 1                |
|      | 24          | NA003480 | HOSE, heat exchanger manifold to oil cooler               | 1                |
|      | 25          | 0180069  | CLAMP, hose                                               | 2                |
|      | _           | NA003413 | BRACKET, oil cooler support                               | 1                |
|      |             | 0746851  | SETSCREW, support bracket to block                        | 2                |
|      | -           | 0920056  | WASHER, spring                                            | 2                |
|      | 29          | NA000227 | CLAMP, oil cooler retaining and sump<br>pump support      | 1                |
|      | 30          | 0748413  | SETSCREW, clamp to support bracket                        | 4                |
|      | 31          | 0571415  | NUT, cooler clamp retaining                               | 4                |
|      |             | 0920053  | WASHER, spring                                            | 4                |
|      | -           | 0920003  | WASHER, plain                                             | 4                |

.

| NOTE | REF.<br><u>NO.</u> | PART NO. | DESCRIPTION                                              | QTY.              |
|------|--------------------|----------|----------------------------------------------------------|-------------------|
|      | 34                 | NA003426 | COOLER, oil - engine & gearbox                           | 1 13 <sup>4</sup> |
|      | 35                 | 33855118 | HOSE, cooler outlet to water pump<br>return pipe         | 1                 |
|      | 36                 | 0180069  | CLAMP, hose                                              | 2                 |
|      | 37                 | NA003453 | PIPE, oil cooler to water pump                           | 1                 |
|      | 38                 | 33855118 | HOSE, pipe to water pump connection                      | 1                 |
|      | 39                 | 0180069  | CLAMP, hose                                              | 2                 |
|      | 40                 | NA003414 | ADAPTOR, cyl. block lube oil pipes                       | 1                 |
|      | 41                 | 36862525 | GASKET, adaptor to cylinder block                        | 1<br>1<br>2<br>2  |
|      | 42                 | 0096631  | SETSCREW, adaptor to block                               | 2                 |
|      | 43                 | 0920055  | WASHER, spring                                           | 2                 |
|      | 44                 | NA000571 | CONNECTION, cyl. block adaptor - in and out              | 2                 |
|      | 45                 | NA003432 | PIPE, flex - lube oil adaptor to filter<br>adaptor       | 1                 |
|      | -                  | 37731321 | ELBOW, sea water - heat exchanger to<br>exhaust manifold | 1                 |
|      | -                  | 2481890  | CLIP, sea water elbow                                    | 1                 |
|      | -                  | NA001860 | HOSE, header tank leak-off                               | 1                 |