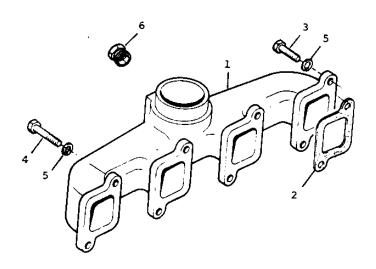

#### - AIR INDUCTION SYSTEM -

#### - AIR INDUCTION SYSTEM -

| <u>NOTE</u> | REF.<br>NO. | PART NO. | DESCRIPTION                                              | QTY.   |
|-------------|-------------|----------|----------------------------------------------------------|--------|
|             | 1           | 37787692 | MANIFOLD, induction                                      | 1      |
|             | 2           | 36866201 | GASKET, cyl. head to induction manifold.                 | 4      |
|             | 3           | 0746211  | SETSCREW, manifold to cyl. head                          | 4<br>7 |
|             |             | 0096231  | SETSCREW, manifold to cyl. head                          | 1      |
|             | 5           | 0920053  | WASHER, spring                                           | 8      |
|             | 6           | 33536459 | ADAPTOR, quick start                                     | 1      |
|             | -           | 0650594  | PLUG, adaptor                                            | 1      |
|             | 7           | 0240568  | COVER, air filter                                        | 1      |
|             | 8           | 0180070  | CLAMP, air filter cover                                  | 1      |
|             | 9           | NA003446 | PIPE, breather - air filter to cyl. head<br>rocker cover | 1      |
|             | 10          | 34821415 | HOSE, breather pipe                                      | 1<br>1 |
|             | 11          | 0200007  |                                                          | 1      |
|             | 12          | 0180063  | CLAMP, hose                                              | 4      |