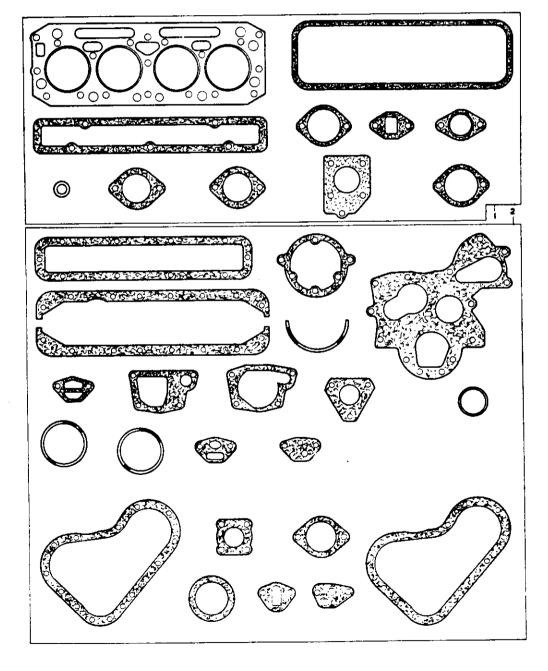

#### - SECTIONAL INDEX -

| FLYWHEEL & HOUSING<br>Flywheel housing, flywheel and ring gear, adaptor plate,<br>starter motor and spacer                                                    | 17 |
|---------------------------------------------------------------------------------------------------------------------------------------------------------------|----|
| ELECTRICAL EQUIPMENT<br>Alternator brackets, alternator, cooling fan, connections,<br>lever, pulley, belt, oil pressure and water temperature<br>transmitters | 18 |
| ENGINE WIRING HARNESS<br>Wiring harness and bracket                                                                                                           | 19 |
| ACCESSORIES<br>Throttle and stop control kit, front and rear mounting<br>brackets, trunnions, mounts, labels, tachometer drive shaft.                         | 20 |
| GASKET SETS<br>Top and bottom overhaul gasket sets                                                                                                            | 21 |