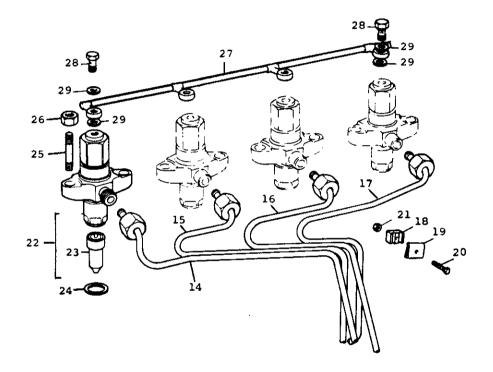

## - FUEL OIL LIFT PUMP -

| NOTE | REF.<br><u>NO.</u> | PART NO. | DESCRIPTION                                | QTY.   |
|------|--------------------|----------|--------------------------------------------|--------|
| (A)  | 1                  | 2641327  | FUEL OIL LIFT PUMP (ASSEMBLY)<br>Includes: | 1      |
|      | 2                  | 0780224  | SPRING, diaphragm                          | 1      |
|      | 3                  | 33533112 | NUT, lift pump inlet                       | 1      |
|      | 4                  | 0566003  | FERRULE, lift pump inlet                   | ī      |
|      | 5                  | 36862165 | GASKET, lift pump to cylinder block        | 1      |
|      | 6                  | 0826248  | STUD, lift pump to cylinder block          | 2      |
|      | 7                  | 0576002  | NUT, lift pump retaining                   | 2<br>2 |
|      | 8                  | 0920053  | WASHER, spring                             | 2      |
|      | 9                  | 26410063 | REPAIR KIT, LIFT PUMP (ASSEMBLY)           | х      |