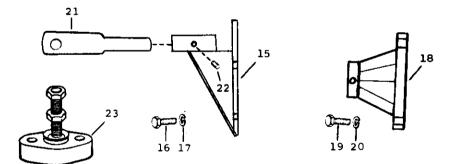

#### - SECTIONAL INDEX -

| FLYWHEEL & HOUSING<br>Flywheel housing, flywheel and ring gear, adaptor plate,<br>starter motor and spacer                                                    | 17 |
|---------------------------------------------------------------------------------------------------------------------------------------------------------------|----|
| ELECTRICAL EQUIPMENT<br>Alternator brackets, alternator, cooling fan, connections,<br>lever, pulley, belt, oil pressure and water temperature<br>transmitters | 18 |
| ENGINE WIRING HARNESS<br>Wiring harness and bracket                                                                                                           | 19 |
| ACCESSORIES<br>Throttle and stop control kit, front and rear mounting<br>brackets, trunnions, mounts, labels, tachometer drive shaft.                         | 20 |
| GASKET SETS<br>Top and bottom overhaul gasket sets                                                                                                            | 21 |

NOTE: See Accessories Section for tachometer drive shaft, etc.

- CYLINDER HEAD -