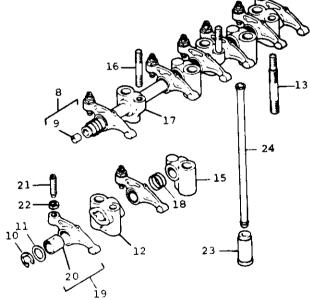

#### - CYLINDER HEAD COVER -

#### - CYLINDER HEAD COVER -

| NOTE | REF.<br><u>NO.</u>               | PART NO.                         | DESCRIPTION                                                                                                                                                                              | QTY.                       |
|------|----------------------------------|----------------------------------|------------------------------------------------------------------------------------------------------------------------------------------------------------------------------------------|----------------------------|
|      | 1                                | 37814129                         | COVER, cylinder head (Assembly)                                                                                                                                                          | 1                          |
|      | 2                                | 2487805                          | CAP, lube oil filler<br>Includes:                                                                                                                                                        | 1                          |
|      | 3                                | 24870001                         | GASKET, cap                                                                                                                                                                              | 1                          |
|      | 4<br>5<br>6                      | 36811121<br>33531123<br>33817122 | GASKET, cyl. head cover to cyl. head<br>NUT, cyl. head cover retaining<br>SEAL, retaining nut                                                                                            | 1<br>4<br>4                |
|      | 7                                | 33427119                         | WASHER, seal retaining                                                                                                                                                                   | 4                          |
|      | 8                                | 85833                            | ROCKER SHAFT (ASSEMBLY)                                                                                                                                                                  | 1                          |
|      | 9                                | 0650507                          | PLUG, rocker shaft end                                                                                                                                                                   | 2                          |
|      | 10<br>11                         | 0180831<br>33117418              | SNAP RING, rocker shaft retaining<br>WASHER, rocker shaft end                                                                                                                            | 2<br>2                     |
|      | 12<br>13<br>14<br>15<br>16<br>17 |                                  | BRACKET, rocker shaft<br>STUD, long - bracket to cyl. head<br>NUT, No. l & No. 7 bracket retaining<br>BRACKET, rocker shaft<br>STUD, bracket to cyl. head cover<br>BRACKET, rocker shaft | 2<br>2<br>2<br>2<br>2<br>3 |
|      | 18                               | 31743113                         | SPRING, rocker shaft                                                                                                                                                                     | 6                          |
|      | 19                               | 41151466                         | LEVER, rocker shaft (Assembly)<br>Includes:                                                                                                                                              | 8                          |
|      | 20<br>21<br>22                   | 31134158<br>32114131<br>0576151  | BUSHING, lever<br>SCREW, tappet adjusting<br>LOCKNUT, adjusting screw                                                                                                                    | 1<br>1<br>1                |
|      | 23<br>24                         | 31434181<br>31434311             | TAPPET<br>PUSH ROD                                                                                                                                                                       | 8<br>8                     |