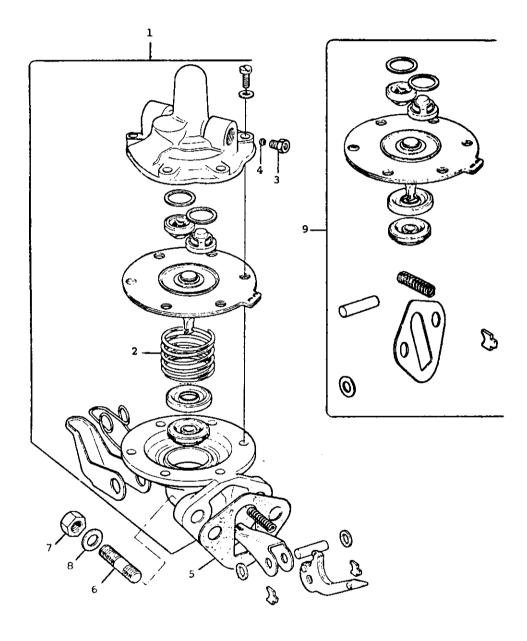

#### - FRESH WATER PUMP -

| NOTE | REF.<br>NO.                      | PART NO.                                                          | DESCRIPTION                                                                                                                                                                          | QTY.                  |
|------|----------------------------------|-------------------------------------------------------------------|--------------------------------------------------------------------------------------------------------------------------------------------------------------------------------------|-----------------------|
|      | 1 U                              | 41312418<br>5 NW 0053<br>2415217                                  | FRESH WATER PUMP (ASSEMBLY)                                                                                                                                                          |                       |
|      | 4<br>5<br>6<br>7                 | 37712412<br>36822522<br>0826249<br>0576151<br>0920053<br>3113M002 | BODY, rear - water pump<br>GASKET, front to rear body<br>STUD, front to rear body<br>NUT, body securing<br>WASHER, spring<br>PULLEY, water pump<br>HUB, pulley                       | 1<br>1<br>6<br>6      |
|      | 11<br>12<br>13<br>14<br>15       | 36867149<br>0096241<br>0096238<br>0746255                         | GASKET, water pump to cylinder block<br>SETSCREW, pump to block<br>SETSCREW, pump to block<br>SETSCREW, pump to block<br>WASHER, spring                                              | 1<br>3<br>1<br>1      |
|      | 16<br>17<br>18<br>19<br>20<br>21 | NA003454<br>2431154<br>36834132                                   | REPAIR KIT, WATER PUMP (ASSEMBLY)<br>CONNECTION, water inlet<br>PLUG, water inlet connection<br>GASKET, water inlet connection<br>SETSCREW, water inlet connection<br>WASHER, spring | X<br>1<br>1<br>2<br>2 |
|      | 22<br>23                         | 0200080<br>0180107                                                | HOSE, outlet body to pump<br>CLIP, hose                                                                                                                                              | 1<br>2                |