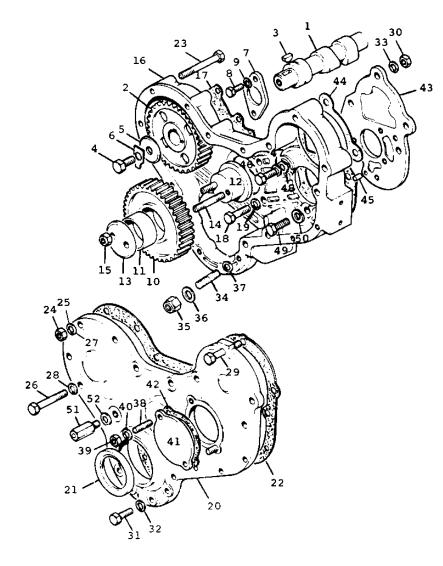

#### - TIMING GEAR -

| <u>NOTE</u> | REF.<br>NO. | PART NO. | DESCRIPTION                                                    | QTY.   |
|-------------|-------------|----------|----------------------------------------------------------------|--------|
|             | 1           | 21415212 | 03 MC113 1101                                                  | •      |
|             | 1<br>2      | 31415312 | CAMSHAFT                                                       | 1      |
|             |             | 31171191 | GEAR, camshaft                                                 | 1      |
|             |             | 0500009  | KEY, camshaft gear                                             |        |
|             |             | 0746807  | SETSCREW, camshaft gear to camshaft                            | 1      |
|             |             | 33172117 | WASHER, gear retaining                                         | 1      |
|             | 6           | 31733125 | TABWASHER, retaining screw                                     | 1      |
|             | 7           | 37467761 | PLATE, camshaft thrust                                         | 1      |
|             | 8           | 0746253  | SETSCREW, plate to cylinder block                              | 2      |
|             | 9           | 0920053  | WASHER, spring                                                 | 2      |
|             | 10          | 41115041 | GEAR, idler (Assembly)<br>Includes:                            | 1      |
|             | 11          | 31134139 | BUSHING, idler gear                                            | 1      |
|             | 12          | 32717109 | HUB, idler gear                                                | 1      |
|             | 13          | 32413121 | PLATE, idler gear retaining                                    | 1      |
|             | 14          | 0826256  | STUD, cyl. block to idler gear hub                             | 2      |
|             | 15          | 0576102  | NUT, hub retaining                                             | 2      |
|             | 16          | 37161432 | HOUSING, timing gear                                           | 1      |
|             | 17          | 3687T001 | GASKET, housing to cylinder block                              | 1      |
|             | 18          | 0746255  | SETSCREW, housing to block                                     | 7      |
|             | 19          | 0920053  | WASHER, spring                                                 | 7      |
|             | 20          | 41422923 | COVER, front - timing gear housing<br>Includes:                | 1      |
|             | 21          | 2415340  | SEAL, front cover                                              | 1      |
|             | 22          | 36813149 | GASKET, front cover to timing gear hsg                         | 1      |
|             | 23          | 0096239  | BOLT, front cover to housing                                   | 2      |
|             | 24          | 0576002  | NUT, front cover retaining                                     | 2      |
|             | 25          | 0920053  | WASHER, spring                                                 | 2      |
|             | 26          | 0746213  | SETSCREW, front cover to timing gear<br>housing and cyl. block | 7      |
|             | 27          | 0920053  | WASHER, spring                                                 | 7<br>5 |
|             | 28          | 2411152  | WASHER, hsg. & cover to block screw                            | 2      |
|             | 29          | 0096240  | BOLT, front cover to housing                                   | 2      |
|             | 29          | 0096241  | BOLT, front cover to housing                                   | 2<br>1 |
|             | 30          | 0576002  | NUT, front cover to housing                                    | 2      |
|             | 31          | 0746211  | SETSCREW, front cover to housing                               | 3<br>6 |
|             | 32          | 0920053  | WASHER, spring                                                 | 9      |
|             | 33          | 0920003  | WASHER, plain                                                  | 3      |
|             | 34          | 0826201  | STUD, housing to front cover                                   | 1      |
|             | 35          | 0576002  | NUT, front cover retaining                                     | 1      |
|             | 36          | 0920053  | WASHER, spring                                                 | 1      |
|             | 37          | 0920003  | WASHER, plain                                                  | i      |
|             | 38          | 0826203  | STUD, front cover to f/pump gear cover.                        | 2      |
|             | 39          | 0576002  | NUT, f/pump gear cover retaining                               | 2      |
|             | 40          | 0920053  | WASHER, spring                                                 | 2      |
|             | 41          | 37461105 | COVER, fuel pump drive gear                                    |        |
|             | 42          | 36835108 | GASKET, f/cover to f/pump gear cover                           | ī      |
|             |             |          |                                                                |        |

#### - TIMING GEAR -

| <u>NOTE</u> | REF.<br>NO.          | PART NO.                                 | DESCRIPTION                                                                                  | QTY.             |
|-------------|----------------------|------------------------------------------|----------------------------------------------------------------------------------------------|------------------|
|             | 43<br>44             | 37537511<br>36863117                     | ADAPTOR, fuel injection pump<br>GASKET, timing gear housing to fuel<br>pump adaptor          | 1<br>1           |
|             | 45<br>46<br>47<br>48 | 0350009<br>0746254<br>0920053<br>0920003 | DOWEL, housing to adaptor<br>SETSCREW, housing to adaptor<br>WASHER, spring<br>WASHER, plain | 1<br>3<br>3<br>3 |
|             | 49<br>50             | 0096201<br>0920053                       | SETSCREW, adaptor to timing gear hsg<br>WASHER, spring                                       | 1<br>1           |
|             | 51<br>52             | 32186128<br>2411152                      | PIN, engine timing<br>WASHER, timing pin                                                     | 1<br>1           |