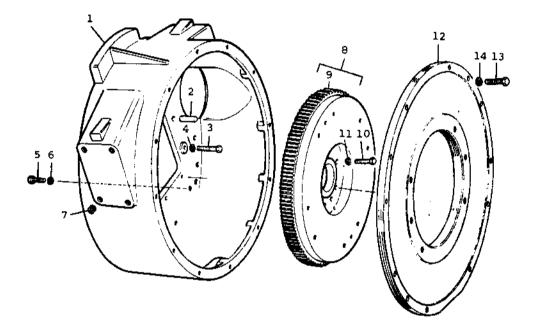

#### - SECTIONAL INDEX -

| FLYWHEEL & HOUSING<br>Flywheel housing, flywheel and ring gear, adaptor plate,<br>starter motor and spacer                                                    | 17 |
|---------------------------------------------------------------------------------------------------------------------------------------------------------------|----|
| ELECTRICAL EQUIPMENT<br>Alternator brackets, alternator, cooling fan, connections,<br>lever, pulley, belt, oil pressure and water temperature<br>transmitters | 18 |
| ENGINE WIRING HARNESS<br>Wiring harness and bracket                                                                                                           | 19 |
| ACCESSORIES<br>Throttle and stop control kit, front and rear mounting<br>brackets, trunnions, mounts, labels, tachometer drive shaft.                         | 20 |
| GASKET SETS<br>Top and bottom overhaul gasket sets                                                                                                            | 21 |