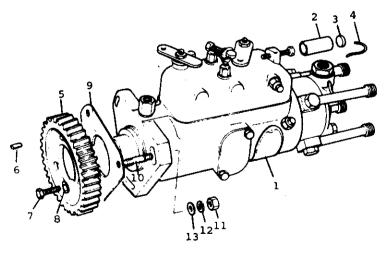

#### - TIMING GEAR -

| <u>NOTE</u> | REF.<br>NO. | PART NO. | DESCRIPTION                                                    | QTY.   |
|-------------|-------------|----------|----------------------------------------------------------------|--------|
|             | 1           | 21415212 | 03 MC113 1101                                                  | •      |
|             | 1<br>2      | 31415312 | CAMSHAFT                                                       | 1      |
|             |             | 31171191 | GEAR, camshaft                                                 | 1      |
|             |             | 0500009  | KEY, camshaft gear                                             |        |
|             |             | 0746807  | SETSCREW, camshaft gear to camshaft                            | 1      |
|             |             | 33172117 | WASHER, gear retaining                                         | 1      |
|             | 6           | 31733125 | TABWASHER, retaining screw                                     | 1      |
|             | 7           | 37467761 | PLATE, camshaft thrust                                         | 1      |
|             | 8           | 0746253  | SETSCREW, plate to cylinder block                              | 2      |
|             | 9           | 0920053  | WASHER, spring                                                 | 2      |
|             | 10          | 41115041 | GEAR, idler (Assembly)<br>Includes:                            | 1      |
|             | 11          | 31134139 | BUSHING, idler gear                                            | 1      |
|             | 12          | 32717109 | HUB, idler gear                                                | 1      |
|             | 13          | 32413121 | PLATE, idler gear retaining                                    | 1      |
|             | 14          | 0826256  | STUD, cyl. block to idler gear hub                             | 2      |
|             | 15          | 0576102  | NUT, hub retaining                                             | 2      |
|             | 16          | 37161432 | HOUSING, timing gear                                           | 1      |
|             | 17          | 3687T001 | GASKET, housing to cylinder block                              | 1      |
|             | 18          | 0746255  | SETSCREW, housing to block                                     | 7      |
|             | 19          | 0920053  | WASHER, spring                                                 | 7      |
|             | 20          | 41422923 | COVER, front - timing gear housing<br>Includes:                | 1      |
|             | 21          | 2415340  | SEAL, front cover                                              | 1      |
|             | 22          | 36813149 | GASKET, front cover to timing gear hsg                         | 1      |
|             | 23          | 0096239  | BOLT, front cover to housing                                   | 2      |
|             | 24          | 0576002  | NUT, front cover retaining                                     | 2      |
|             | 25          | 0920053  | WASHER, spring                                                 | 2      |
|             | 26          | 0746213  | SETSCREW, front cover to timing gear<br>housing and cyl. block | 7      |
|             | 27          | 0920053  | WASHER, spring                                                 | 7<br>5 |
|             | 28          | 2411152  | WASHER, hsg. & cover to block screw                            | 2      |
|             | 29          | 0096240  | BOLT, front cover to housing                                   | 2      |
|             | 29          | 0096241  | BOLT, front cover to housing                                   | 2<br>1 |
|             | 30          | 0576002  | NUT, front cover to housing                                    | 2      |
|             | 31          | 0746211  | SETSCREW, front cover to housing                               | 3<br>6 |
|             | 32          | 0920053  | WASHER, spring                                                 | 9      |
|             | 33          | 0920003  | WASHER, plain                                                  | 3      |
|             | 34          | 0826201  | STUD, housing to front cover                                   | 1      |
|             | 35          | 0576002  | NUT, front cover retaining                                     | 1      |
|             | 36          | 0920053  | WASHER, spring                                                 | 1      |
|             | 37          | 0920003  | WASHER, plain                                                  | i      |
|             | 38          | 0826203  | STUD, front cover to f/pump gear cover.                        | 2      |
|             | 39          | 0576002  | NUT, f/pump gear cover retaining                               | 2      |
|             | 40          | 0920053  | WASHER, spring                                                 | 2      |
|             | 41          | 37461105 | COVER, fuel pump drive gear                                    |        |
|             | 42          | 36835108 | GASKET, f/cover to f/pump gear cover                           | ī      |
|             |             |          |                                                                |        |

#### - TIMING GEAR -

| <u>NOTE</u> | REF.<br>NO.          | PART NO.                                 | DESCRIPTION                                                                                  | QTY.             |
|-------------|----------------------|------------------------------------------|----------------------------------------------------------------------------------------------|------------------|
|             | 43<br>44             | 37537511<br>36863117                     | ADAPTOR, fuel injection pump<br>GASKET, timing gear housing to fuel<br>pump adaptor          | 1<br>1           |
|             | 45<br>46<br>47<br>48 | 0350009<br>0746254<br>0920053<br>0920003 | DOWEL, housing to adaptor<br>SETSCREW, housing to adaptor<br>WASHER, spring<br>WASHER, plain | 1<br>3<br>3<br>3 |
|             | 49<br>50             | 0096201<br>0920053                       | SETSCREW, adaptor to timing gear hsg<br>WASHER, spring                                       | 1<br>1           |
|             | 51<br>52             | 32186128<br>2411152                      | PIN, engine timing<br>WASHER, timing pin                                                     | 1<br>1           |