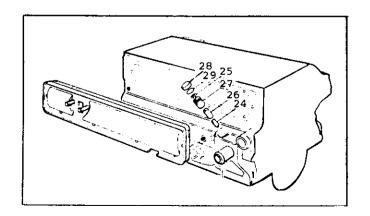

#### - SECTIONAL INDEX -

| FLYWHEEL & HOUSING<br>Flywheel housing, flywheel and ring gear, adaptor plate,<br>starter motor and spacer                                                    | 17 |
|---------------------------------------------------------------------------------------------------------------------------------------------------------------|----|
| ELECTRICAL EQUIPMENT<br>Alternator brackets, alternator, cooling fan, connections,<br>lever, pulley, belt, oil pressure and water temperature<br>transmitters | 18 |
| ENGINE WIRING HARNESS<br>Wiring harness and bracket                                                                                                           | 19 |
| ACCESSORIES<br>Throttle and stop control kit, front and rear mounting<br>brackets, trunnions, mounts, labels, tachometer drive shaft.                         | 20 |
| GASKET SETS<br>Top and bottom overhaul gasket sets                                                                                                            | 21 |