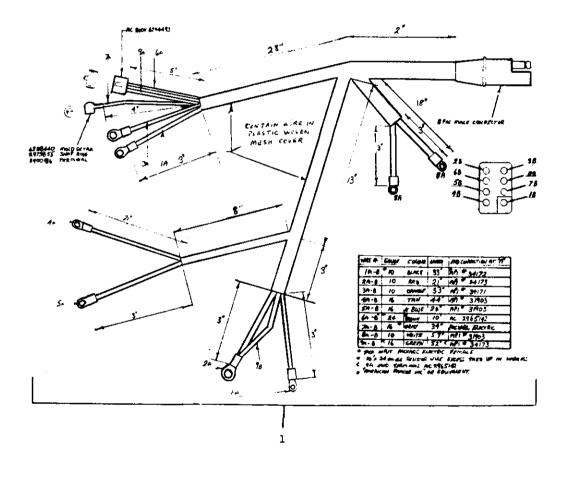

p driving                   | 1    |
|             | _          | NA000475 | NUT, alternator - bat. term                             | 1    |
|             |            | 0748411  | SETSCREW, alternator - ground term                      | ī    |
|             | -          | 0920053  | WASHER, spring                                          | ī    |
|             | _          | NA000208 | TRANSMITTER, oil pressure                               | 1    |
|             |            | NA000474 | NUT, oil pressure transmitter                           | ī    |
|             | _          | NA000209 | TRANSMITTER, water temp.                                | 1    |
|             | -          | NA000474 | NUT, water temp. transmitter                            | ĩ    |

- ENGINE WIRING HARNESS -





#### - ENGINE WIRING HARNESS -

| NOTE | REF.<br>NO. | PART NO.           | DESCRIPTION                                                                 | QTY.   |
|------|-------------|--------------------|-----------------------------------------------------------------------------|--------|
|      | 1           | NA003441           | ENGINE WIRING HARNESS (ASSEMBLY)                                            | 1      |
|      | 2           | NA003442           | BRACKET, wiring harness - to rear lift-<br>ing eye setscrew                 | 1      |
|      | 3           | NA003443           | CLAMP, wiring harness to bracket                                            | 1      |
|      | 4<br>5      | 2182003<br>2211401 | SCREW, clamp to harness support bracket.<br>NUT, clamp to bracket