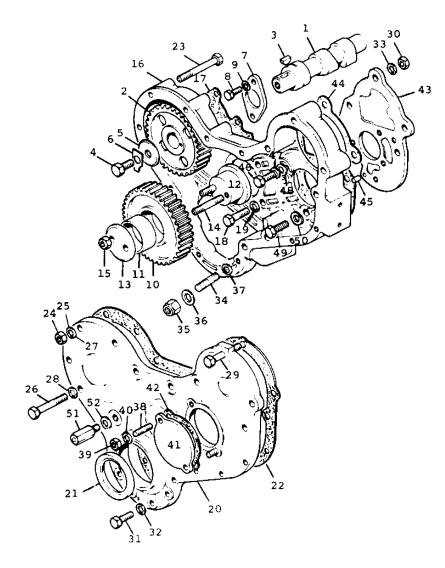

#### - TIMING GEAR -

| <u>NOTE</u> | REF.<br>NO. | PART NO. | DESCRIPTION                                                    | QTY.   |
|-------------|-------------|----------|----------------------------------------------------------------|--------|
|             | 1           | 21415212 | 03 MC113 1101                                                  | •      |
|             | 1<br>2      | 31415312 | CAMSHAFT                                                       | 1      |
|             |             | 31171191 | GEAR, camshaft                                                 | 1      |
|             |             | 0500009  | KEY, camshaft gear                                             |        |
|             |             | 0746807  | SETSCREW, camshaft gear to camshaft                            | 1      |
|             |             | 33172117 | WASHER, gear retaining                                         | 1      |
|             | 6           | 31733125 | TABWASHER, retaining screw                                     | 1      |
|             | 7           | 37467761 | PLATE, camshaft thrust                                         | 1      |
|             | 8           | 0746253  | SETSCREW, plate to cylinder block                              | 2      |
|             | 9           | 0920053  | WASHER, spring                                                 | 2      |
|             | 10          | 41115041 | GEAR, idler (Assembly)<br>Includes:                            | 1      |
|             | 11          | 31134139 | BUSHING, idler gear                                            | 1      |
|             | 12          | 32717109 | HUB, idler gear                                                | 1      |
|             | 13          | 32413121 | PLATE, idler gear retaining                                    | 1      |
|             | 14          | 0826256  | STUD, cyl. block to idler gear hub                             | 2      |
|             | 15          | 0576102  | NUT, hub retaining                                             | 2      |
|             | 16          | 37161432 | HOUSING, timing gear                                           | 1      |
|             | 17          | 3687T001 | GASKET, housing to cylinder block                              | 1      |
|             | 18          | 0746255  | SETSCREW, housing to block                                     | 7      |
|             | 19          | 0920053  | WASHER, spring                                                 | 7      |
|             | 20          | 41422923 | COVER, front - timing gear housing<br>Includes:                | 1      |
|             | 21          | 2415340  | SEAL, front cover                                              | 1      |
|             | 22          | 36813149 | GASKET, front cover to timing gear hsg                         | 1      |
|             | 23          | 0096239  | BOLT, front cover to housing                                   | 2      |
|             | 24          | 0576002  | NUT, front cover retaining                                     | 2      |
|             | 25          | 0920053  | WASHER, spring                                                 | 2      |
|             | 26          | 0746213  | SETSCREW, front cover to timing gear<br>housing and cyl. block | 7      |
|             | 27          | 0920053  | WASHER, spring                                                 | 7<br>5 |
|             | 28          | 2411152  | WASHER, hsg. & cover to block screw                            | 2      |
|             | 29          | 0096240  | BOLT, front cover to housing                                   | 2      |
|             | 29          | 0096241  | BOLT, front cover to housing                                   | 2<br>1 |
|             | 30          | 0576002  | NUT, front cover to housing                                    | 2      |
|             | 31          | 0746211  | SETSCREW, front cover to housing                               | 3<br>6 |
|             | 32          | 0920053  | WASHER, spring                                                 | 9      |
|             | 33          | 0920003  | WASHER, plain                                                  | 3      |
|             | 34          | 0826201  | STUD, housing to front cover                                   | 1      |
|             | 35          | 0576002  | NUT, front cover retaining                                     | 1      |
|             | 36          | 0920053  | WASHER, spring                                                 | 1      |
|             | 37          | 0920003  | WASHER, plain                                                  | i      |
|             | 38          | 0826203  | STUD, front cover to f/pump gear cover.                        | 2      |
|             | 39          | 0576002  | NUT, f/pump gear cover retaining                               | 2      |
|             | 40          | 0920053  | WASHER, spring                                                 | 2      |
|             | 41          | 37461105 | COVER, fuel pump drive gear                                    |        |
|             | 42          | 36835108 | GASKET, f/cover to f/pump gear cover                           | ī      |
|             |             |          |                                                                |        |

#### - TIMING GEAR -

| <u>NOTE</u> | REF.<br>NO.          | PART NO.                                 | DESCRIPTION                                                                                  | QTY.             |
|-------------|----------------------|------------------------------------------|----------------------------------------------------------------------------------------------|------------------|
|             | 43<br>44             | 37537511<br>36863117                     | ADAPTOR, fuel injection pump<br>GASKET, timing gear housing to fuel<br>pump adaptor          | 1<br>1           |
|             | 45<br>46<br>47<br>48 | 0350009<br>0746254<br>0920053<br>0920003 | DOWEL, housing to adaptor<br>SETSCREW, housing to adaptor<br>WASHER, spring<br>WASHER, plain | 1<br>3<br>3<br>3 |
|             | 49<br>50             | 0096201<br>0920053                       | SETSCREW, adaptor to timing gear hsg<br>WASHER, spring                                       | 1<br>1           |
|             | 51<br>52             | 32186128<br>2411152                      | PIN, engine timing<br>WASHER, timing pin                                                     | 1<br>1           |