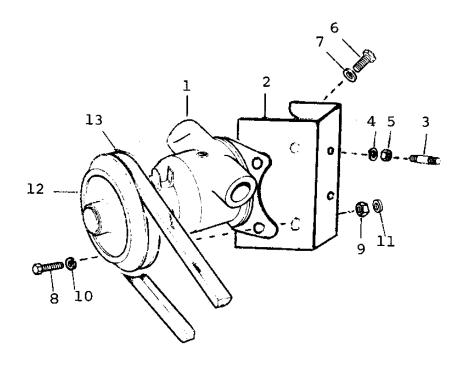

#### - SEA WATER PUMP -

| NOTE | REF.<br>NO. | PART NO. | DESCRIPTION                                                              | QTY.        |
|------|-------------|----------|--------------------------------------------------------------------------|-------------|
| (A)  | 1           | NA003428 | SEA WATER PUMP (ASSEMBLY)                                                | 1           |
|      | 2           | NA003421 | BRACKET, sea water pump mounting                                         | 1           |
|      | 3           | 0826232  | STUD, pump mounting bracket to timing gear housing                       | 2           |
|      | 4           | 0576002  | NUT, bracket retaining                                                   | 2<br>2<br>2 |
|      | 5           | 0920053  | WASHER, spring                                                           | 2           |
|      | 5           | 0920095  | WADHER, Spring                                                           | -           |
|      | 6           | 0096241  | SETSCREW, front cover to timing case -<br>to sea water pump mtg. bracket | 1           |
|      | 7           | 0920003  | WASHER, plain                                                            | 1           |
|      | •           |          |                                                                          |             |
|      | 8           | 0748524  | SETSCREW, sea water pump to support                                      |             |
|      | -           |          | bracket                                                                  | 2           |
|      | 9           | 2238153  | NUT, sea water pump retaining                                            | 2<br>2<br>2 |
|      |             | 0920054  | WASHER, spring                                                           | 2           |
|      | 11          | 0920004  | WASHER, plain                                                            | 2           |
|      |             | 0920004  | Andinin, plazi                                                           | -           |
|      | 12          | NA003419 | PULLEY, sea water pump                                                   | 1           |
|      | 13          | 0070101  | BELT, sea water pump driving                                             | 1           |

Note:

 <sup>(</sup>A) Component parts for Sea Water Pump #NA003428, ITT - Jabsco Part No. 11850-0101, will be supplied by the ITT - Jabsco Service Organization.

- FRESH WATER PUMP -

----