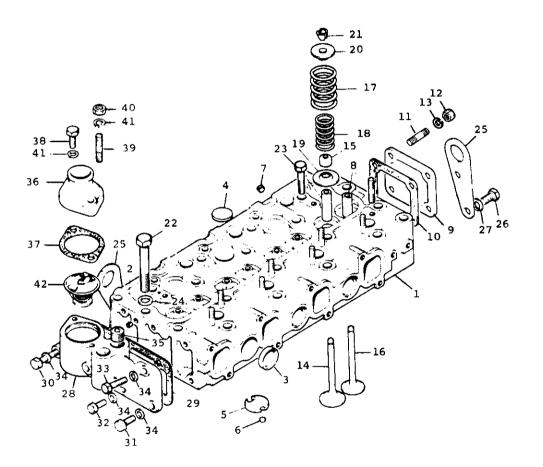

#### - CYLINDER HEAD -

| NOTE | REF.<br>NO. | PART NO.             | DESCRIPTION                              | QTY.   |
|------|-------------|----------------------|------------------------------------------|--------|
|      | 1           | 89180                | CYLINDER HEAD (ASSEMBLY)                 | 1      |
|      |             |                      | Includes:                                |        |
|      | 2           | 32116005             | PLUG, cylinder head                      | 1      |
|      | 3           | 32418118             | PLUG, cylinder head                      | 7      |
|      | 4           | 32412111             | PLUG, cylinder head                      | 3      |
|      | 5           | 37443751             | INSERT, combustion chamber               | 4      |
|      | 6           | 2485731              | WASHER, insert locating                  | 4      |
|      | 7<br>8      | 32722511             | INSERT, water jet                        | 4      |
|      | 9           | 33261742<br>37551115 | GUIDE, inlet & exhaust valve             | 8<br>1 |
|      | 10          | 36847128             | COVER, cyl. head rear end                | 1      |
|      | 11          | 0826244              | GASKET, rear end cover                   | 1      |
|      | 12          | 0576064              | STUD, rear end cover                     | 4      |
|      | 13          | 0920053              | WASHER, spring                           | 4<br>4 |
|      | 14          | 31431491             | VALVE, inlet                             | 4<br>4 |
|      | 15          | 33817409             | DEFLECTOR, inlet valve                   | 4<br>4 |
|      | 16          | 31431501             | VALVE, exhaust                           | 4<br>4 |
|      | 17          | 31745124             | SPRING, Outer                            | 8      |
|      | 18          | 31744139             | SPRING, inner                            | 8      |
|      | 19          | 33415134             | WASHER, spring seating                   | 8      |
|      |             | 33423132             | CAP, valve spring                        | 8      |
|      | 21          | 33173112             | COTTER, cap retaining                    | 8 Pr.  |
|      | 22          | 32166208             | SETSCREW, cyl. head to cyl. block        | 13     |
|      | 23          | 32166209             | SETSCREW, cyl. head to cyl. block        |        |
|      | 24          | 33117119             | WASHER, plain                            | 20     |
|      | 25          | 36177424             | PLATE, engine lifting - front            | 1      |
|      | 26          | 0746452              | SETSCREW, lifting plate to cyl. head     | 2      |
|      | 27          | 0920054              | WASHER, spring                           | 2      |
|      | 25          | 36177424             | PLATE, engine lifting - rear             | 1      |
|      | 26          | 0746452              | SETSCREW, lifting plate to cyl. head     | 2      |
|      | 27          | 0920054              | WASHER, spring                           | 2      |
|      | 28          | 37766051             | BODY, water outlet - cylinder head       | 1      |
|      | 29          | 36846126             | GASKET, water outlet body to cyl. head . | ĩ      |
|      | 30          | 0096241              | SETSCREW, outlet body to cylinder head . | ī      |
|      | 31          | 0746211              | SETSCREW, outlet body to cylinder head . | 3      |
|      | 32          | 0746254              | SETSCREW, outlet body to cylinder head . | 1      |
|      | 33          | 0096242              | SETSCREW, outlet body to cylinder head   | 1      |
|      | 34<br>35    | 0920053              | WASHER, spring                           | 6      |
|      |             | 2431154              | PLUG, water outlet body                  | 1      |
|      | 36          | NA003410             | CONNECTION, cyl. head water outlet       | 1      |
|      | 37          | 0490184              | GASKET, water outlet connection          | 1      |
|      | 38          | 0096432              | SETSCREW, outlet conn. to outlet body    | 1      |
|      | 39          | 0826444              | STUD, body to connection                 | 1      |
|      | 40          | 0576051              | NUT, outlet connection retaining         | 1      |
|      | 41          | 0920004              | WASHER, plain                            | 2      |
|      | 42          | 2485613              | THERMOSTAT                               | 1      |