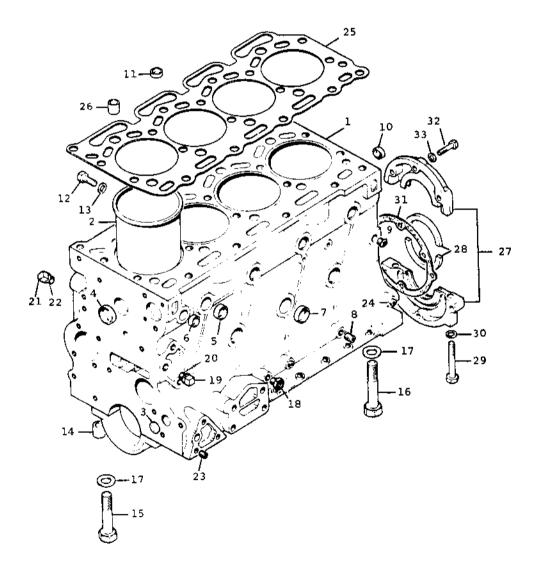

4

- CYLINDER BLOCK -

#### - CYLINDER BLOCK -

| I NO DESCRIPTION                                         |          | REF.<br><u>NO.</u> | NOTE |
|----------------------------------------------------------|----------|--------------------|------|
| 52 CYLINDER BLOCK (ASSEMBLY)<br>Includes:                | 68452    | 1                  |      |
|                                                          | 31358119 | 2                  |      |
|                                                          |          | 3                  |      |
|                                                          |          | 3<br>4             |      |
|                                                          |          |                    |      |
|                                                          | 32417142 | 5                  |      |
|                                                          | 32417141 |                    |      |
|                                                          | 32418119 |                    | 1    |
| 16004 PLUG, block - lube oil pressure rail.              | 32116004 |                    |      |
| 17148 PLUG, block - pressure rail - front<br>and rear    | 32417148 | 9                  |      |
|                                                          | 2485740  | 10                 |      |
|                                                          | 32417131 | 11                 |      |
|                                                          |          | 12                 |      |
| top hole                                                 |          |                    |      |
| 0155 WASHER, sealing                                     |          | 13                 |      |
| 38104 THIMBLE, main bearing cap                          | 33138104 | 14                 |      |
|                                                          | 32166212 | 15                 |      |
|                                                          | 32166211 | 16                 |      |
|                                                          | 33117119 | 17                 |      |
| D593 PLUG, water drain - LHS                             | 0650593  | 18                 |      |
| D205 PLUG, block - fuel pump drive oil feed .            | 0650205  | 19                 |      |
|                                                          | 0920155  | 20                 |      |
|                                                          | 0746252  | 21                 |      |
|                                                          | 2411152  | 22                 |      |
|                                                          | 32114481 |                    |      |
|                                                          |          | 24                 |      |
| 12328 GASKET, cyl. head to cyl. block                    | 36812328 | 25                 |      |
| 38104 THIMBLE, cyl. head gasket locating                 | 33138104 | 26                 |      |
| 22031 HOUSING, REAR END OIL SEAL (ASSEMBLY)<br>Includes: | 41422031 | 27                 |      |
|                                                          | 36883107 | 28                 |      |
|                                                          |          | 29                 |      |
|                                                          |          | 30                 |      |
| 0053 WASHER, spring                                      | 0920053  | 30                 |      |
| 26118 GASKET, oil seal housing to cyl. block .           | 36826118 | 31                 |      |
| 5231 SETSCREW, housing to block & brg. cap               | 0096231  | 32                 |      |
|                                                          | 0920053  | 33                 |      |

NOTE: See Accessories Section for tachometer drive shaft, etc.

- CYLINDER HEAD -