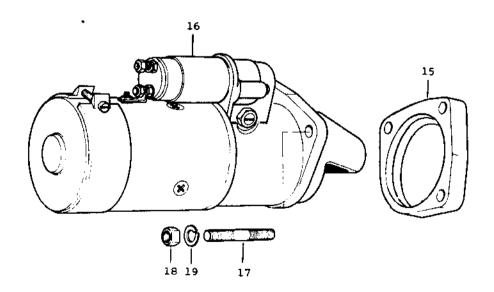

#### - SECTIONAL INDEX -

| FLYWHEEL & HOUSING<br>Flywheel housing, flywheel and ring gear, adaptor plate,<br>starter motor and spacer                                                    | 17 |
|---------------------------------------------------------------------------------------------------------------------------------------------------------------|----|
| ELECTRICAL EQUIPMENT<br>Alternator brackets, alternator, cooling fan, connections,<br>lever, pulley, belt, oil pressure and water temperature<br>transmitters | 18 |
| ENGINE WIRING HARNESS<br>Wiring harness and bracket                                                                                                           | 19 |
| ACCESSORIES<br>Throttle and stop control kit, front and rear mounting<br>brackets, trunnions, mounts, labels, tachometer drive shaft.                         | 20 |
| GASKET SETS<br>Top and bottom overhaul gasket sets                                                                                                            | 21 |