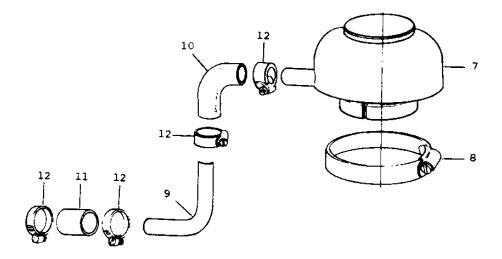

#### - AIR INDUCTION SYSTEM -

#### - AIR INDUCTION SYSTEM -

| <u>NOTE</u> | REF.<br>NO. | PART NO. | DESCRIPTION                                              | QTY.   |
|-------------|-------------|----------|----------------------------------------------------------|--------|
|             | 1           | 37787692 | MANIFOLD, induction                                      | 1      |
|             | 2           | 36866201 | GASKET, cyl. head to induction manifold.                 | 4      |
|             | 3           | 0746211  | SETSCREW, manifold to cyl. head                          | 4<br>7 |
|             |             | 0096231  | SETSCREW, manifold to cyl. head                          | 1      |
|             | 5           | 0920053  | WASHER, spring                                           | 8      |
|             | 6           | 33536459 | ADAPTOR, quick start                                     | 1      |
|             | -           | 0650594  | PLUG, adaptor                                            | 1      |
|             | 7           | 0240568  | COVER, air filter                                        | 1      |
|             | 8           | 0180070  | CLAMP, air filter cover                                  | 1      |
|             | 9           | NA003446 | PIPE, breather - air filter to cyl. head<br>rocker cover | 1      |
|             | 10          | 34821415 | HOSE, breather pipe                                      | 1<br>1 |
|             | 11          | 0200007  |                                                          | 1      |
|             | 12          | 0180063  | CLAMP, hose                                              | 4      |