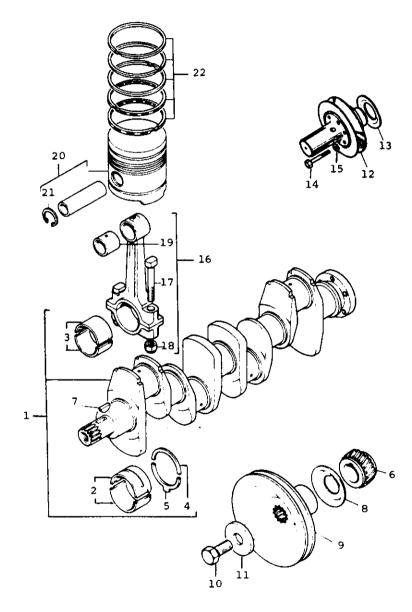

#### - CRANKSHAFT -

| NOTE       | REF.<br>NO.                  | PART NO.                                                            | DESCRIPTION                                                                                                                                            | QTY.                  |
|------------|------------------------------|---------------------------------------------------------------------|--------------------------------------------------------------------------------------------------------------------------------------------------------|-----------------------|
|            | l                            | 85827                                                               | CRANKSHAFT KIT (ASSEMBLY)                                                                                                                              | 1                     |
|            | 2<br>3<br>4<br>5             | 86820<br>86825<br>31137421<br>31137431                              | BEARING SET, crankshaft main - std.<br>BEARING SET, conn. rod - big end<br>THRUSTWASHER, top<br>THRUSTWASHER, bottom                                   | 1<br>1<br>2<br>2      |
|            | 2<br>2<br>2                  | 86820A<br>86820B<br>86820C                                          | BEARING SET, crankshaft main (010")<br>BEARING SET, crankshaft main (020")<br>BEARING SET, crankshaft main (030")                                      | X<br>X<br>X           |
|            | 3<br>3<br>3                  | 86825A<br>86825B<br>86825C                                          | BEARING SET, connecting rod (010")<br>BEARING SET, connecting rod (020")<br>BEARING SET, connecting rod (030")                                         | x<br>x<br>x           |
|            | 4<br>5                       | 31137422<br>31137432                                                | THRUSTWASHER, top (+.007")<br>THRUSTWASHER, bottom (+.007")                                                                                            | x<br>x                |
|            | 6<br>7<br>8<br>9<br>10<br>11 | 31171091<br>2577533<br>33474004<br>31147301<br>32162316<br>33124119 | GEAR, crankshaft<br>KEY, crankshaft gear<br>FLANGE, crankshaft oil thrower<br>PULLEY, crankshaft<br>SCREW, pulley retaining<br>WASHER, retaining screw | 1<br>1<br>1<br>1<br>1 |
|            | 12<br>13<br>14               | 31146741<br>NA003416<br>0096436                                     | PULLEY, power take-off<br>SPACER, p.t.o. pulley<br>SETSCREW, p.t.o. pulley to crankshaft                                                               | 1<br>1                |
|            | 15                           | 0920054                                                             | pulley                                                                                                                                                 | 3<br>3                |
|            | 16                           | 41152908                                                            | CONNECTING ROD (ASSEMBLY)                                                                                                                              | 4                     |
|            | 17<br>18<br>19               | 32762119<br>33221323<br>31134138                                    | BOLT, conn. rod<br>NUT, conn. rod cap retaining<br>BUSHING, conn. rod - small end                                                                      | 2<br>2<br>1           |
|            | 20                           | 89213                                                               | PISTON, STD. (ASSEMBLY)(c/w wrist pin) .<br>Includes:                                                                                                  | 4                     |
|            | 21                           | 0170001                                                             | SNAP RING, wrist pin retaining                                                                                                                         | 2                     |
| (A)        | 22                           | 86769                                                               | RING PACK, std                                                                                                                                         | 4                     |
|            | 20                           | 89213C                                                              | PISTON, (+.030") c/w wrist pin<br>Includes:                                                                                                            | х                     |
| <i>,</i> . | 21                           | 0170001                                                             | SNAP RING, wrist pin retaining                                                                                                                         | 2                     |
| (A)        | 22                           | 86769C                                                              | RING PACK, (+.030")                                                                                                                                    | x                     |

Note: (A) Contains rings for one piston.