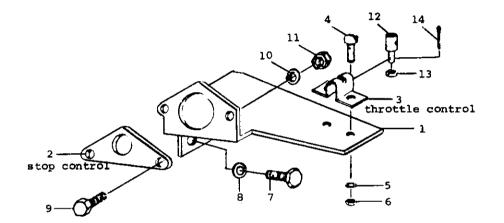

e                                     |    |
|             | 25           | 0170052   | SNAP RING, shaft retaining                                  |    |
|             | 26           |           | BEARING, tachometer drive                                   |    |
|             |              | 0770101   | SLEEVE, tachometer drive                                    |    |
|             |              | 32417114  |                                                             |    |
|             | 29           |           | WASHER, capnut                                              |    |
|             | 23           | 52011104  |                                                             |    |

Note:

(A) Order Qty. (4) each of Part Numbers NA003786 Mounting Pad and NA003787 Bushing.











- GASKET SETS -

- GASKET SETS -

| <u>NOTE</u> | REF.<br>NO. | PART NO. | DESCRIPTION                              | QTY. |
|-------------|-------------|----------|------------------------------------------|------|
|             | 1           | 88994    | GASKET SET, TOP OVERHAUL (ASSEMBLY)      | х    |
|             | 2           | 86999    | GASKET SET, BOTTOM OVERHAUL (ASSEMBLY) . | x    |

÷