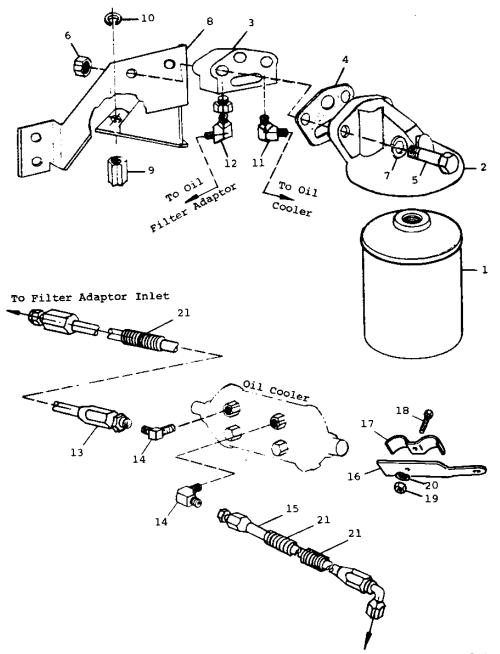

To Lube Oil Adaptor Outlet

| NOTE | REF.<br><u>NO.</u>         | PART NO.                                              | DESCRIPTION                                                                                                                                                                     | QTY.                  |
|------|----------------------------|-------------------------------------------------------|---------------------------------------------------------------------------------------------------------------------------------------------------------------------------------|-----------------------|
|      | 1                          | 2654407                                               | FILTER, lube oil                                                                                                                                                                | 1                     |
|      | 2                          | 37764181                                              | HEAD, lube oil filter                                                                                                                                                           | 1                     |
|      | 3<br>4<br>5<br>6<br>7      | 37586241<br>36862517<br>0096638<br>0576054<br>0920055 | ADAPTOR, lube oil filter<br>GASKET, filter adaptor<br>BOLT, filter & adaptor to support brkt<br>NUT, filter & adaptor retaining<br>WASHER, spring                               | 1<br>2<br>2<br>2      |
|      | 8<br>9<br>10               | NA 003412<br>0576064<br>0920053                       | BRACKET, support - lube oil filter<br>NUT, support bracket retaining - to<br>cyl. head rear cover studs<br>WASHER, spring                                                       | 1<br>4<br>4           |
|      | 11<br>12                   | NA001253<br>NA000631                                  | CONNECTION, 45 <sup>0</sup> lube oil filter<br>adaptor - in<br>CONNECTION, 45 <sup>0</sup> lube oil filter<br>adaptor - out                                                     | 1                     |
|      | 13<br>14<br>15             | NA003433<br>NA003474<br>NA003434                      | <pre>PIPE, flex - filter adaptor to oil</pre>                                                                                                                                   | 1<br>2<br>1           |
|      | 16<br>17<br>18<br>19<br>20 | NA003437<br>NA003476<br>2224933<br>2238151<br>0920052 | BRACKET, support - flex pipes to starter<br>motor retaining studs<br>CLAMP, flex pipes retaining<br>SCREW, pipe clamp retaining<br>NUT, clamp retaining screw<br>WASHER, spring | 1<br>3<br>2<br>2<br>2 |
|      | 21<br>-                    | NA001489<br>0650594                                   | GUARD, flex hose                                                                                                                                                                | 1<br>2                |