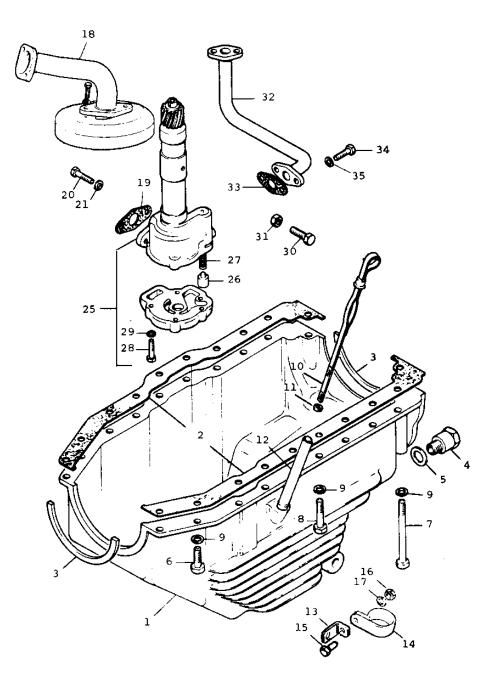

| <u>NOTE</u> | REF.<br>NO. | PART NO.           | DESCRIPTION                                             | QTY.             |
|-------------|-------------|--------------------|---------------------------------------------------------|------------------|
|             | 1           | 41424135           | LUBE OIL PAN (ASSEMBLY)                                 | 1                |
|             |             | 2137435            | Includes:                                               | ~                |
|             | 2           | 41424208           | INSERT, helicoil<br>GASKET, oil pan to cyl. block       | 2<br>1           |
|             | 3           | 0490775            | GASKET, oil pan - front and rear                        |                  |
|             | 4           | 2487004            | PLUG, oil pan drain                                     | 2                |
|             | 5           | 2411160            | WASHER, drain plug                                      | 2<br>2<br>2      |
|             | 4           | 0650722            | PLUG, oil pan drain                                     | ĩ                |
|             | 5           | 2411162            | WASHER, oil pan plug                                    |                  |
|             | 4           | 32161317           | PLUG, oil pan - alt. dipstick hole                      | 1                |
|             | 5           | 0921167            | WASHER, oil pan plug                                    | 1<br>1<br>2<br>2 |
|             | 6           | 0746255            | SETSCREW, oil pan to timing gear hsg                    | 2                |
|             | 7           | 2184435            | SETSCREW, long - oil pan to block                       |                  |
|             | 8           | 0746255            | SETSCREW, oil pan to block                              | 13               |
|             | 8           | 0096237            | SETSCREW, oil pan to block                              | 3                |
|             | 9           | 0920053            | WASHER, spring                                          | 20               |
|             | 10          | 31785434           | DIPSTICK, lube oil (Assembly)<br>Includes:              | 1                |
|             | 11          | 33812108           | WASHER, dipstick                                        | 1                |
|             | 12          | 41242806           | TUBE, lube oil dipstick (Assembly)<br>Includes:         | 1                |
|             |             | 33533103           | NUT, dipstick tube                                      | 1                |
|             | 13          | NA003422           | BRACKET, dipstick tube support                          | 1                |
|             | 14          | 0180182            | CLIP, support bracket                                   | 1                |
|             | 15          | 0748413            | SETSCREW, clip to bracket                               | 1                |
|             | 16          | 0571415            | NUT, clip retaining                                     | 1                |
|             | 17          | 0920053            | WASHER, spring                                          | 1                |
|             | 18          | 37727718           | PIPE, lube oil suction & strainer (Assy)                | 1                |
|             | 19          | 36832125           | GASKET, suction pipe to lube oil pump                   | 1                |
|             | -           | 0826004            | STUD, suction pipe to pump                              | 2                |
|             | -           | 0576001            | NUT, suction pipe retaining                             | 2                |
|             | _           | 0920052            | WASHER, spring                                          | 2                |
|             | 20          | 0746015            | SETSCREW, suction pipe bracket to lube<br>oil pump body | 1                |
|             | 21          | 0920002            | WASHER, plain                                           | ī                |
|             | 25          | NA900087           | LUBE OIL PUMP (ASSEMBLY)                                | 1                |
|             | 26          | 32712715           | PLUNGER, relief valve                                   | 1                |
|             | 27          | 31742128           | SPRING, relief valve                                    |                  |
|             | 28          | 0096032            | SETSCREW, cover to body                                 | 1<br>5<br>5      |
|             | 29          | 0920052            | WASHER, spring                                          | 5                |
|             | 30          | 32114134           | SCREW, pump body locating                               | 1                |
|             | 31          | 0576153            | NUT, screw locking                                      | 1                |
|             | 32          | NA900088           | PIPE, lube oil delivery (Assembly)                      | 1<br>1           |
|             | 33          | 36831121           | GASKET, delivery pipe                                   | 1                |
|             | 34<br>35    | 0746053<br>0920052 | SETSCREW, delivery pipe                                 | 4<br>4           |
|             |             |                    |                                                         |                  |