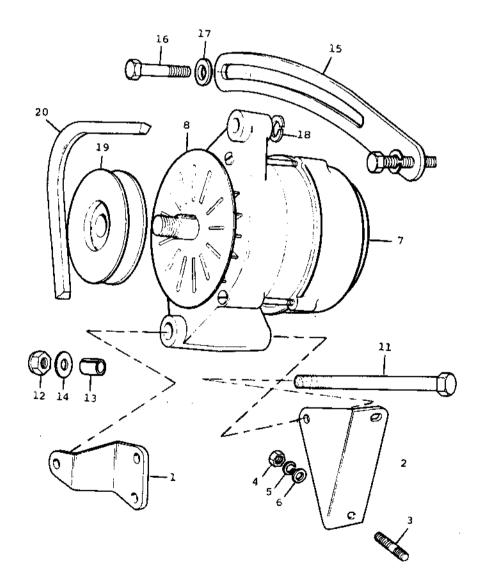

| STUD, starter motor to flywheel housing.<br>NUT, starter motor retaining<br>WASHER, spring                                                                            | 3<br>3<br>3      |
|             | . <del></del>         | NA003670<br>2134177                                   | NUT, battery terminal<br>WASHER, spring                                                                                                                               | 1<br>1           |
|             | -                     | NA003671<br>0920051                                   | NUT, switch & resistor terminal<br>WASHER, spring                                                                                                                     | 2<br>2           |

- ELECTRICAL EQUIPMENT -



# - ELECTRICAL EQUIPMENT -

|             | REF.       |          |                                                         |      |
|-------------|------------|----------|---------------------------------------------------------|------|
| <u>NOTE</u> | <u>NO.</u> | PART NO. | DESCRIPTION                                             | QTY. |
|             | 1          | NA003347 | BRACKET, alternator - front                             | 1    |
|             | 2          | NA003348 | BRACKET, alternator - rear                              | 1    |
|             | 3          | 0826463  | STUD, cyl. block to alt. bracket                        | 2    |
|             | 4          | 0576051  | NUT, alternator bracket retaining                       | 2    |
|             | 5          | 092005