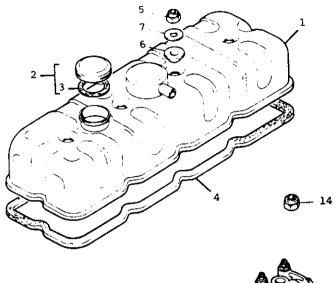

#### - CYLINDER HEAD COVER -

#### - CYLINDER HEAD COVER -

| NOTE | REF.<br><u>NO.</u>               | PART NO.                         | DESCRIPTION                                                                                                                                                                              | QTY.                       |
|------|----------------------------------|----------------------------------|------------------------------------------------------------------------------------------------------------------------------------------------------------------------------------------|----------------------------|
|      | 1                                | 37814129                         | COVER, cylinder head (Assembly)                                                                                                                                                          | 1                          |
|      | 2                                | 2487805                          | CAP, lube oil filler<br>Includes:                                                                                                                                                        | 1                          |
|      | 3                                | 24870001                         | GASKET, cap                                                                                                                                                                              | 1                          |
|      | 4<br>5<br>6                      | 36811121<br>33531123<br>33817122 | GASKET, cyl. head cover to cyl. head<br>NUT, cyl. head cover retaining<br>SEAL, retaining nut                                                                                            | 1<br>4<br>4                |
|      | 7                                | 33427119                         | WASHER, seal retaining                                                                                                                                                                   | 4                          |
|      | 8                                | 85833                            | ROCKER SHAFT (ASSEMBLY)                                                                                                                                                                  | 1                          |
|      | 9                                | 0650507                          | PLUG, rocker shaft end                                                                                                                                                                   | 2                          |
|      | 10<br>11                         | 0180831<br>33117418              | SNAP RING, rocker shaft retaining<br>WASHER, rocker shaft end                                                                                                                            | 2<br>2                     |
|      | 12<br>13<br>14<br>15<br>16<br>17 |                                  | BRACKET, rocker shaft<br>STUD, long - bracket to cyl. head<br>NUT, No. l & No. 7 bracket retaining<br>BRACKET, rocker shaft<br>STUD, bracket to cyl. head cover<br>BRACKET, rocker shaft | 2<br>2<br>2<br>2<br>2<br>3 |
|      | 18                               | 31743113                         | SPRING, rocker shaft                                                                                                                                                                     | 6                          |
|      | 19                               | 41151466                         | LEVER, rocker shaft (Assembly)<br>Includes:                                                                                                                                              | 8                          |
|      | 20<br>21<br>22                   | 31134158<br>32114131<br>0576151  | BUSHING, lever<br>SCREW, tappet adjusting<br>LOCKNUT, adjusting screw                                                                                                                    | 1<br>1<br>1                |
|      | 23<br>24                         | 31434181<br>31434311             | TAPPET<br>PUSH ROD                                                                                                                                                                       | 8<br>8                     |