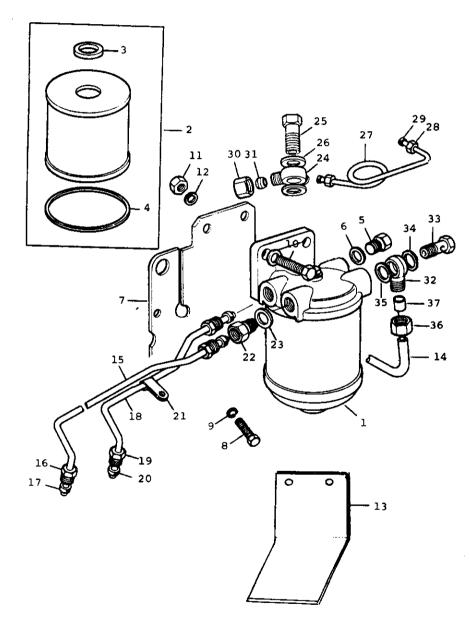

To Lube Oil Adaptor Outlet

| NOTE | REF.<br><u>NO.</u>         | PART NO.                                              | DESCRIPTION                                                                                                                                                                     | QTY.                  |
|------|----------------------------|-------------------------------------------------------|---------------------------------------------------------------------------------------------------------------------------------------------------------------------------------|-----------------------|
|      | 1                          | 2654407                                               | FILTER, lube oil                                                                                                                                                                | 1                     |
|      | 2                          | 37764181                                              | HEAD, lube oil filter                                                                                                                                                           | 1                     |
|      | 3<br>4<br>5<br>6<br>7      | 37586241<br>36862517<br>0096638<br>0576054<br>0920055 | ADAPTOR, lube oil filter<br>GASKET, filter adaptor<br>BOLT, filter & adaptor to support brkt<br>NUT, filter & adaptor retaining<br>WASHER, spring                               | 1<br>2<br>2<br>2      |
|      | 8<br>9<br>10               | NA 003412<br>0576064<br>0920053                       | BRACKET, support - lube oil filter<br>NUT, support bracket retaining - to<br>cyl. head rear cover studs<br>WASHER, spring                                                       | 1<br>4<br>4           |
|      | 11<br>12                   | NA001253<br>NA000631                                  | CONNECTION, 45 <sup>0</sup> lube oil filter<br>adaptor - in<br>CONNECTION, 45 <sup>0</sup> lube oil filter<br>adaptor - out                                                     | 1                     |
|      | 13<br>14<br>15             | NA003433<br>NA003474<br>NA003434                      | <pre>PIPE, flex - filter adaptor to oil</pre>                                                                                                                                   | 1<br>2<br>1           |
|      | 16<br>17<br>18<br>19<br>20 | NA003437<br>NA003476<br>2224933<br>2238151<br>0920052 | BRACKET, support - flex pipes to starter<br>motor retaining studs<br>CLAMP, flex pipes retaining<br>SCREW, pipe clamp retaining<br>NUT, clamp retaining screw<br>WASHER, spring | 1<br>3<br>2<br>2<br>2 |
|      | 21<br>-                    | NA001489<br>0650594                                   | GUARD, flex hose                                                                                                                                                                | 1<br>2                |