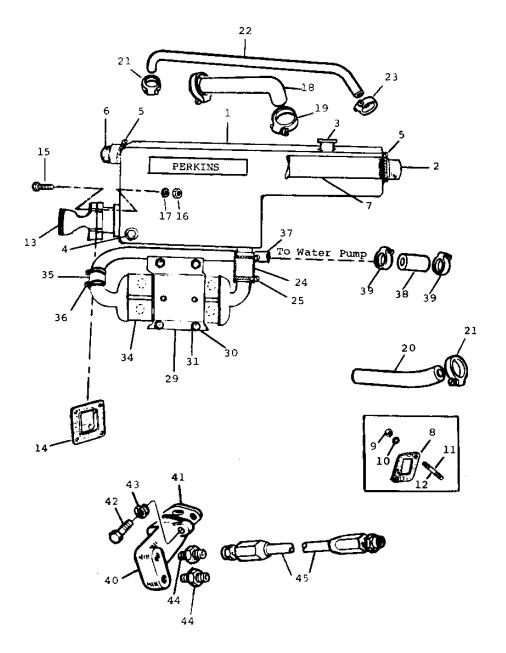

\*

-

| NOTE | REF.<br>NO. | PART NO. | DESCRIPTION                                               | QTY.             |
|------|-------------|----------|-----------------------------------------------------------|------------------|
|      | 1           |          | MANIFOLD, HEAT EXCHANGER & HEADER TANK .                  | 1                |
|      |             |          | Includes:                                                 |                  |
|      | 2           | 24860162 | END COVER, water inlet                                    | 1                |
|      | 3           | 24860155 | CAP, filler                                               | 1                |
|      | 4           | 24860161 | PLUG, drain                                               | 1                |
|      | 5           | 2481889  | CLIP, end cover hose                                      | 2                |
|      | 5           | 2481890  | CLIP, hose                                                | 2                |
|      | 6           |          | END COVER, water outlet                                   | 1                |
|      | 7           | 24860163 | STACK, tube                                               | 1                |
|      | -           | 37731321 | ELBOW, heat exch. water outlet                            | 1                |
|      | 8           | 36866442 | GASKET, cyl. head to exhaust manifold -<br>heat exchanger | 4                |
|      | 9           | 0576064  | NUT, exhaust manifold retaining                           | 8                |
|      | 10          | 0920003  | WASHER, plain                                             | 8                |
|      |             | 0920003  | STUD, cyl. head to manifold - heat exch.                  | 4                |
|      | 11          |          | STUD, cyl. head to manifold - heat exch.                  | 4                |
|      | 12          | 0826243  |                                                           |                  |
|      | 13          |          | ELBOW, exhaust manifold water outlet                      | 1                |
|      | 13          |          | FLANGE, exhaust manifold outlet                           | 1<br>1<br>1<br>4 |
|      | 14          |          | GASKET, outlet flange                                     | 1                |
|      | 15          |          | BOLT, flange to manifold                                  |                  |
|      | 16          |          | NUT, flange retaining                                     | 4<br>4           |
|      | 17          | 0920054  | WASHER, spring                                            | 4                |
|      | 18          | NA003460 | HOSE, header tank to cyl. head water<br>outlet connection | 1                |
|      | 19          | 0180069  | CLIP, hose                                                | 2                |
|      | 20          | NA003451 | HOSE, flex - sea water pump to heat<br>exchanger          | 1                |
|      | 21          | 0180066  | CLAMP, hose                                               | 2                |
|      | 22          | NA003452 | PIPE, sea water pump to heat exhanger .                   | 1                |
|      | 23          | 0180065  | CLAMP, pipe                                               | 1                |
|      | 24          | NA003480 | HOSE, heat exchanger manifold to oil cooler               | 1                |
|      | 25          | 0180069  | CLAMP, hose                                               | 2                |
|      | _           | NA003413 | BRACKET, oil cooler support                               | 1                |
|      |             | 0746851  | SETSCREW, support bracket to block                        | 2                |
|      | -           | 0920056  | WASHER, spring                                            | 2                |
|      | 29          | NA000227 | CLAMP, oil cooler retaining and sump<br>pump support      | 1                |
|      | 30          | 0748413  | SETSCREW, clamp to support bracket                        | 4                |
|      | 31          | 0571415  | NUT, cooler clamp retaining                               | 4                |
|      |             | 0920053  | WASHER, spring                                            | 4                |
|      | -           | 0920003  | WASHER, plain                                             | 4                |

.

| NOTE | REF.<br><u>NO.</u> | PART NO. | DESCRIPTION                                              | QTY.              |
|------|--------------------|----------|----------------------------------------------------------|-------------------|
|      | 34                 | NA003426 | COOLER, oil - engine & gearbox                           | 1 13 <sup>4</sup> |
|      | 35                 | 33855118 | HOSE, cooler outlet to water pump<br>return pipe         | 1                 |
|      | 36                 | 0180069  | CLAMP, hose                                              | 2                 |
|      | 37                 | NA003453 | PIPE, oil cooler to water pump                           | 1                 |
|      | 38                 | 33855118 | HOSE, pipe to water pump connection                      | 1                 |
|      | 39                 | 0180069  | CLAMP, hose                                              | 2                 |
|      | 40                 | NA003414 | ADAPTOR, cyl. block lube oil pipes                       | 1                 |
|      | 41                 | 36862525 | GASKET, adaptor to cylinder block                        | 1<br>1<br>2<br>2  |
|      | 42                 | 0096631  | SETSCREW, adaptor to block                               | 2                 |
|      | 43                 | 0920055  | WASHER, spring                                           | 2                 |
|      | 44                 | NA000571 | CONNECTION, cyl. block adaptor - in and out              | 2                 |
|      | 45                 | NA003432 | PIPE, flex - lube oil adaptor to filter<br>adaptor       | 1                 |
|      | -                  | 37731321 | ELBOW, sea water - heat exchanger to<br>exhaust manifold | 1                 |
|      | -                  | 2481890  | CLIP, sea water elbow                                    | 1                 |
|      | -                  | NA001860 | HOSE, header tank leak-off                               | 1                 |